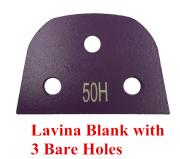

## **Lavina Quick Lock Blank**

Three Types of Lavina Blank, Perfect Fit in Lavina Grinding Machine.

Type One: Quick Lock Lavina Blank

Type Two: Lavina Blank with Three of M6/M8 Threads