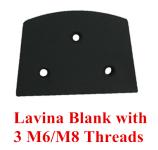

### **Lavina Transition Plates**

## **Lavina Quick Lock Blank**

Three Types of Lavina Blank, Perfect Fit in Lavina Grinding Machine.

Type One: Quick Lock Lavina Blank

Type Two: Lavina Blank with Three of M6/M8 Threads