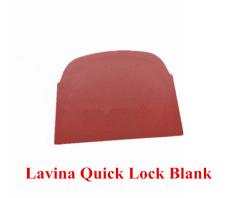

### **Lavina Transition Plates**

## **Lavina Quick Lock Blank**

Three Types of Lavina Blank, Perfect Fit in Lavina Grinding Machine.

Type One: Quick Lock Lavina Blank

Type Two: Lavina Blank with Three of M6/M8 Threads