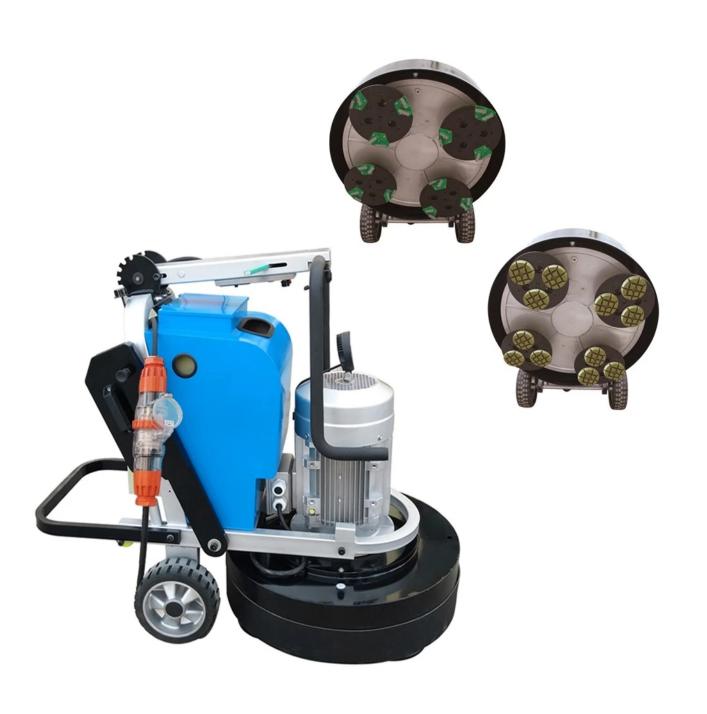

# Single Square Segment Lavina Concrete Diamond Grinding Shoes For Concrete Floor Renovation

**Single Segment Lavina Grinding Shoes** equipped on Lavina floor grinder, lavina diamond grinding shoes are very popular in grinding concrete floor and terrazzo floor.

**Single Segment Lavina Grinding Shoes** Boreway has constantly developed a very broad range of metal-bonded diamond segments to meet our customers' requirements for efficient concrete grinding.

#### **Specifications:**

The following are normal specifications Single Segment Lavina Grinding Shoes:

| Name:         | Single Segment Lavina Grinding Shoes        |  |  |
|---------------|---------------------------------------------|--|--|
| Segment Grit: | 16-270#etc.                                 |  |  |
| Size:         | Single Bar Segment                          |  |  |
| Segment Size: | 40*10*10mm*1T                               |  |  |
| Material:     | Diamond And Metal Powder                    |  |  |
| Quality: :    | International Standard Quality              |  |  |
| Connection:   | Lavina Quick Lock Connection                |  |  |
| Machine:      | Lavina Quick Connceting Grinding<br>Machine |  |  |