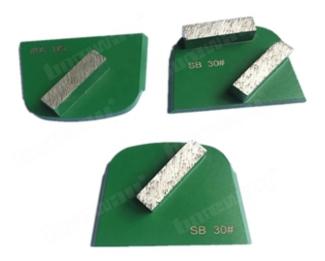

# Single Square Segment Lavina Concrete Diamond Grinding Shoes For Concrete Floor Renovation

**Single Segment Lavina Grinding Shoes** equipped on Lavina floor grinder, lavina diamond grinding shoes are very popular in grinding concrete floor and terrazzo floor.

**Single Segment Lavina Grinding Shoes** Boreway has constantly developed a very broad range of metal-bonded diamond segments to meet our customers' requirements for efficient concrete grinding.

#### **Applications:**

**Single Segment Lavina Grinding Shoes** suitable for general (concrete, stone) grinding use while mostly they are used for paint, glue, epoxy removal and floor coating, high quality and high efficiency, long lifespan.