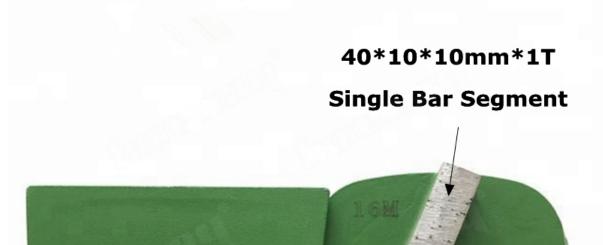

#### **Specifications:**

The following are normal specifications Single Segment Lavina Grinding Shoes:

| Name:         | Single Segment Lavina Grinding Shoes        |  |  |
|---------------|---------------------------------------------|--|--|
| Segment Grit: | 16-270#etc.                                 |  |  |
| Size:         | Single Bar Segment                          |  |  |
| Segment Size: | 40*10*10mm*1T                               |  |  |
| Material:     | Diamond And Metal Powder                    |  |  |
| Quality: :    | International Standard Quality              |  |  |
| Connection:   | Lavina Quick Lock Connection                |  |  |
| Machine:      | Lavina Quick Connceting Grinding<br>Machine |  |  |