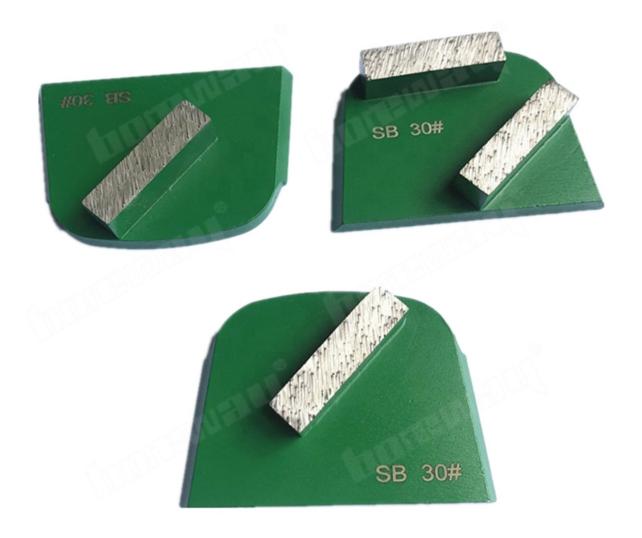

# Single Square Segment Lavina Concrete Diamond Grinding Shoes For Concrete Floor Renovation

**Single Segment Lavina Grinding Shoes** equipped on Lavina floor grinder, lavina diamond grinding shoes are very popular in grinding concrete floor and terrazzo floor.

**Single Segment Lavina Grinding Shoes** Boreway has constantly developed a very broad range of metal-bonded diamond segments to meet our customers' requirements for efficient concrete grinding.

#### **Applications:**

**Single Segment Lavina Grinding Shoes** suitable for general (concrete, stone) grinding use while mostly they are used for paint, glue, epoxy removal and floor coating, high quality and high efficiency, long lifespan.