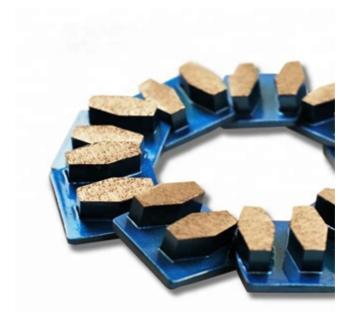

# Single Segment Metal Bond Diamond Grinding Block For Concrete Floor And Stone Surface

Equipped on husqvarna grinding machine, **Single Segment Grinding Block** are very efficient on grinding concrete & terrazo floor, with high performance and superior lifespan.

**Single Segment Grinding Block**. It has a precise demension and can match with husqvarna floor grinders perfectly. Redi-lock type makes it easy to change or replace.

## **Product Details:**

Single Segment Grinding Block:

Grit:16-270# etc.

Husqvarna Redi Lock Blank Scanmaskin Blank

## **Connection:**

- (1) Husqvarna Redi Lock
- (2) Scanmaskin Redi Lock