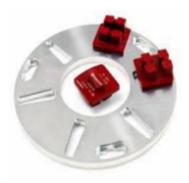

## **Product Details:**

Single Segment Grinding Block:

Grit:16-270# etc.

Husqvarna Redi Lock Blank Scanmaskin Blank

## **Connection:**

- (1) Husqvarna Redi Lock
- (2) Scanmaskin Redi Lock