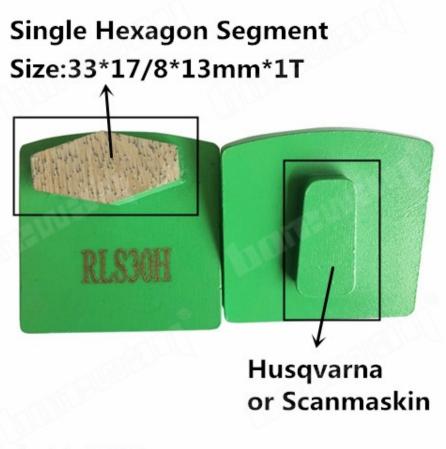

#### **Specifications:**

The following are normal specifications Single Segment Grinding Block:

| Name:         | Single Segment Grinding Block                                |  |  |  |
|---------------|--------------------------------------------------------------|--|--|--|
| Size:         | Single Hexagon Segment                                       |  |  |  |
| Segment Grit: | 16-270#etc.                                                  |  |  |  |
| Segment Size: | 33*17/8*13mm*1T                                              |  |  |  |
| Material:     | Diamond And Metal Powder                                     |  |  |  |
| Application:  | Concrete, terrazzo and stone's floors                        |  |  |  |
| Connection:   | Husqvarna Redi Lock<br>or Scanmaskin Redi Lock               |  |  |  |
| Machine:      | Husqvarna or Scanmaskin<br>Quick Connceting Grinding Machine |  |  |  |

## **Product Details:**

Single Segment Grinding Block:

Grit:16-270# etc.

Husqvarna Redi Lock Blank Scanmaskin Blank

## **Connection:**

- (1) Husqvarna Redi Lock
- (2) Scanmaskin Redi Lock