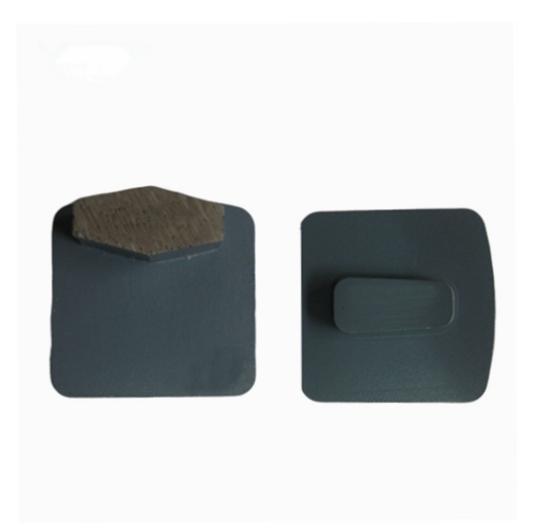

## **Product Details:**

Single Segment Grinding Block:

Grit:16-270# etc.

Husqvarna Redi Lock Blank Scanmaskin Blank

## **Connection:**

- (1) Husqvarna Redi Lock
- (2) Scanmaskin Redi Lock