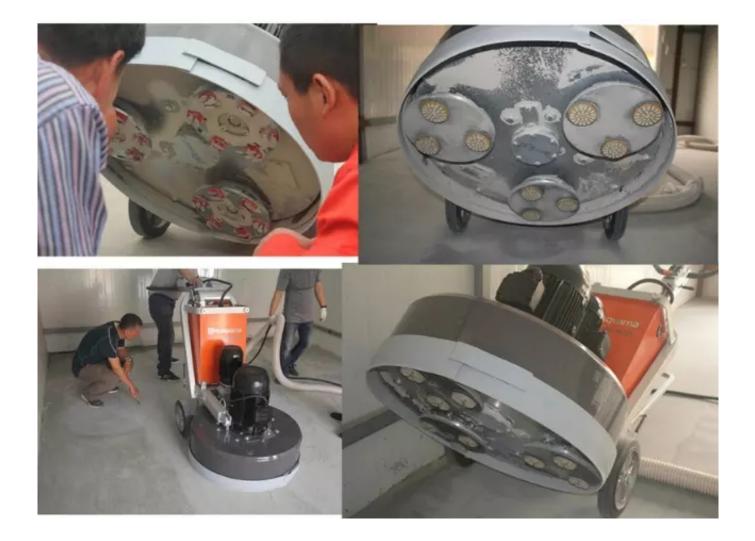

# Single Segment Metal Bond Diamond Grinding Block For Concrete Floor And Stone Surface

Equipped on husqvarna grinding machine, **Single Segment Grinding Block** are very efficient on grinding concrete & terrazo floor, with high performance and superior lifespan.

**Single Segment Grinding Block**. It has a precise demension and can match with husqvarna floor grinders perfectly. Redi-lock type makes it easy to change or replace.

# **Applications:**

**Single Segment Grinding Block.** Application for all kinds of concrete and terrazzo floors , fine grinding preparation on floor or old floor renovation before polishing.

**Before Grinding and Polishing** 