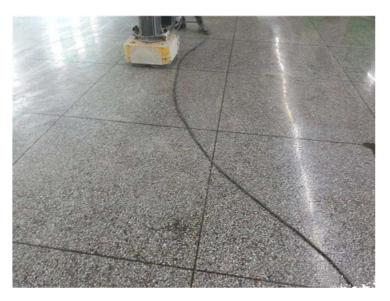

# **Applications:**

**Single Segment Grinding Block.** Application for all kinds of concrete and terrazzo floors , fine grinding preparation on floor or old floor renovation before polishing.

**Before Grinding and Polishing** 