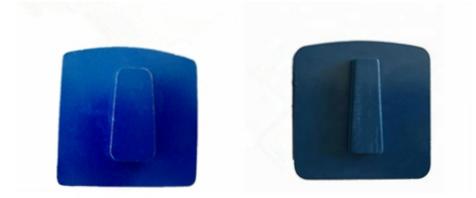

## **Product Details:**

Single Segment Grinding Block:

Grit:16-270# etc.

Husqvarna Redi Lock Blank Scanmaskin Blank

## **Connection:**

- (1) Husqvarna Redi Lock
- (2) Scanmaskin Redi Lock