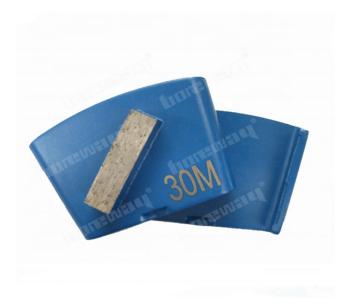

### Single Segment HTC Diamond Grinding Shoes For HTC Machine

Metal bond diamonds have high strength, excellent wear resistance, and a low friction coefficient. Metal bond diamonds high grinding efficiency and low grinding force generates less heat in the grinding process.

## **Product Details:**

Single Segment HTC Diamond Grinding Shoes For HTC Machine: