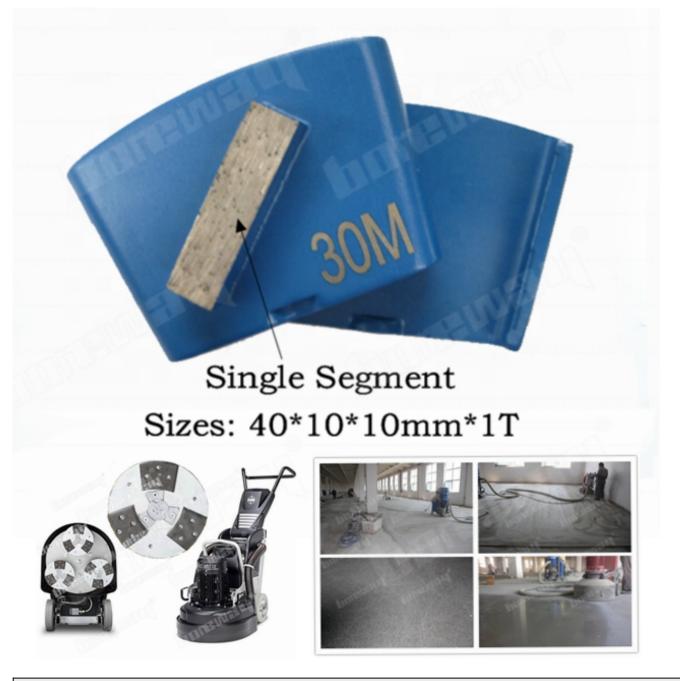

### **Specifications:**

The following are normal specifications **Single Segment HTC Diamond Grinding Shoes For HTC Machine:** 

| Туре:         | Grinding Shoes                                                                              |  |  |
|---------------|---------------------------------------------------------------------------------------------|--|--|
| Size:         | Single Segment                                                                              |  |  |
| Segment Grit: | 16-270#etc.                                                                                 |  |  |
| Segment Size: | 40*10*10MM*1T                                                                               |  |  |
| Material:     | Diamond and Metal Powder                                                                    |  |  |
| Connection:   | HTC EZ Change Connection                                                                    |  |  |
| Application:  | Concrete and Terrazzo Floor                                                                 |  |  |
| Machine:      | HTC Quick Connecting Grinder                                                                |  |  |
| Grit:         | Very Soft Bond, Soft Bond, Medium Bond,<br>Hard Bond, Very Hard Bond, Extreme Hard<br>Bond. |  |  |

## **Product Details:**

Single Segment HTC Diamond Grinding Shoes For HTC Machine: