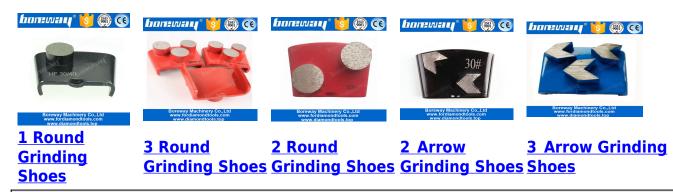

### Single Segment HTC Diamond Grinding Shoes For HTC Machine

Metal bond diamonds have high strength, excellent wear resistance, and a low friction coefficient. Metal bond diamonds high grinding efficiency and low grinding force generates less heat in the grinding process.

### **Specifications:**

The following are normal specifications **Single Segment HTC Diamond Grinding Shoes For HTC Machine:** 

| Туре:         | Grinding Shoes                                                                              |  |  |
|---------------|---------------------------------------------------------------------------------------------|--|--|
| Size:         | Single Segment                                                                              |  |  |
| Segment Grit: | 16-270#etc.                                                                                 |  |  |
| Segment Size: | 40*10*10MM*1T                                                                               |  |  |
| Material:     | Diamond and Metal Powder                                                                    |  |  |
| Connection:   | HTC EZ Change Connection                                                                    |  |  |
| Application:  | Concrete and Terrazzo Floor                                                                 |  |  |
| Machine:      | HTC Quick Connecting Grinder                                                                |  |  |
| Grit:         | Very Soft Bond, Soft Bond, Medium Bond,<br>Hard Bond, Very Hard Bond, Extreme Hard<br>Bond. |  |  |

Note: Special logo, segment size and shapes, installation are available by customer's request.