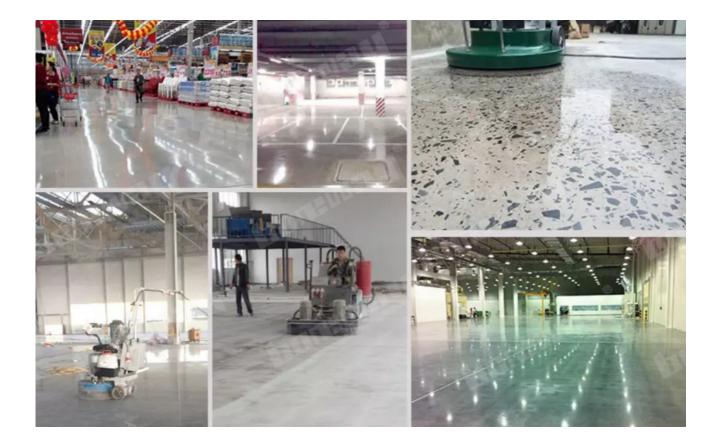

# **Applications:**

Suitable for general (concrete,stone) grinding use while mostly they are used for paint, glue, epoxy removal and floor coating, high quality and high efficiency, long lifespan.

# Advantages:

Very efficient for the toughtest situations such as the removal of very persistent coating.