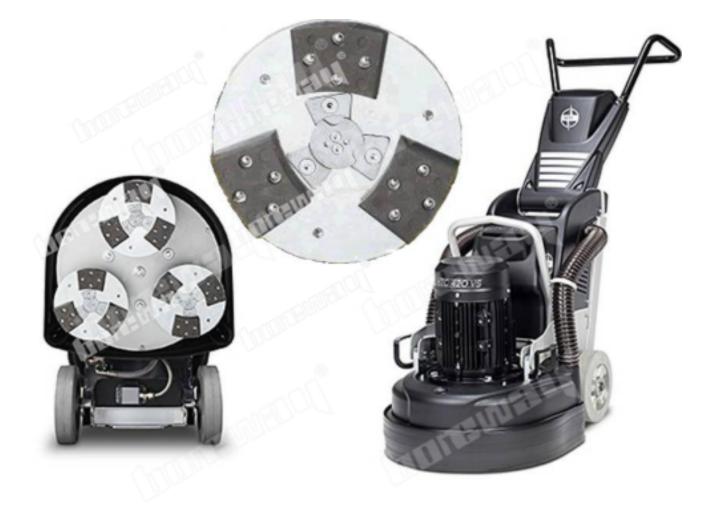

### **Specifications:**

The following are normal specifications **Single Segment HTC Diamond Grinding Shoes For HTC Machine:** 

| Туре:         | Grinding Shoes                                                                              |  |  |
|---------------|---------------------------------------------------------------------------------------------|--|--|
| Size:         | Single Segment                                                                              |  |  |
| Segment Grit: | 16-270#etc.                                                                                 |  |  |
| Segment Size: | 40*10*10MM*1T                                                                               |  |  |
| Material:     | Diamond and Metal Powder                                                                    |  |  |
| Connection:   | HTC EZ Change Connection                                                                    |  |  |
| Application:  | Concrete and Terrazzo Floor                                                                 |  |  |
| Machine:      | HTC Quick Connecting Grinder                                                                |  |  |
| Grit:         | Very Soft Bond, Soft Bond, Medium Bond,<br>Hard Bond, Very Hard Bond, Extreme Hard<br>Bond. |  |  |

# **Applications:**

Suitable for general (concrete,stone) grinding use while mostly they are used for paint, glue, epoxy removal and floor coating, high quality and high efficiency, long lifespan.