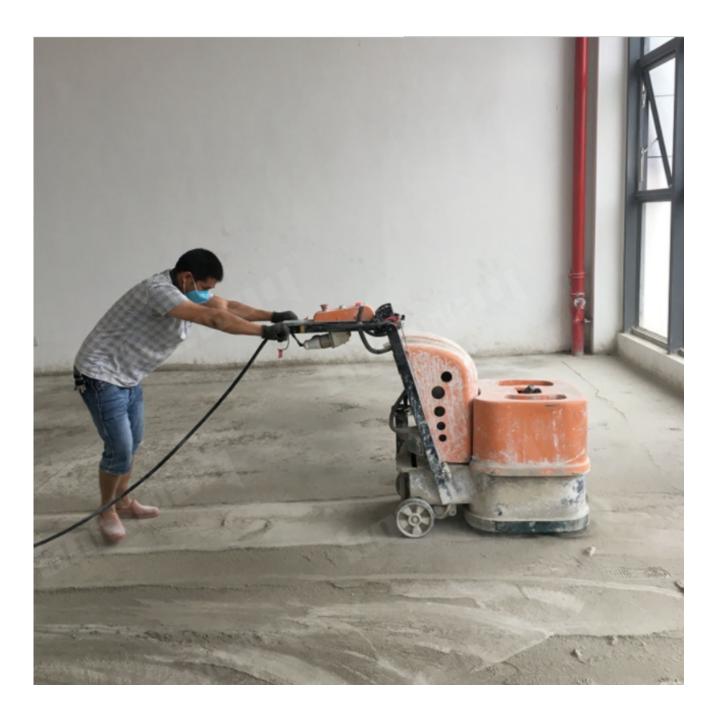

# **Applications:**

Suitable for general (concrete,stone) grinding use while mostly they are used for paint, glue, epoxy removal and floor coating, high quality and high efficiency, long lifespan.

# Advantages:

Very efficient for the toughtest situations such as the removal of very persistent coating.