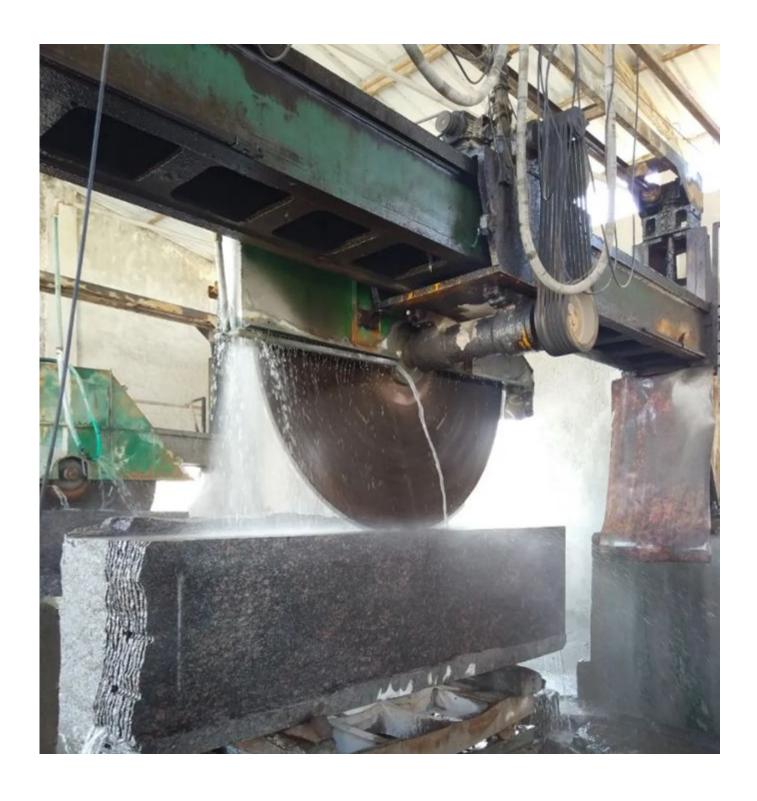

# **Cutting Effect:**

## **Advantages:**

- 1. The segment has good sharpness and high efficiency at the process of cutting, meanwhile, it has a long lifespan.
- 2. Good cutting result: smooth cutting, flat surface and even size.
- 3. Stable cutting, narrow cutting gap, stone waste reduction.