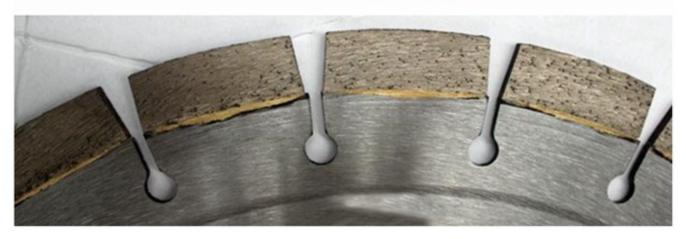

## **Specifications:**

We are instrumental in providing to our valuable customers excellent quality **Single Saw Blade Marble Diamond Segments** which are available with following specification:

1000-3500 mm Marble Segment Blade dimension

| Diameter |      | Dimension of Segment |           |          | No.of teeth |
|----------|------|----------------------|-----------|----------|-------------|
| Inch     | mm   | length               | Thickness | Height   | Number      |
| 40       | 1000 | 24                   | 7.4/6.8   | 15       | 70          |
| 44       | 1100 | 24                   | 7.4/6.8   | 15       | 74          |
| 48       | 1200 | 24                   | 7.5/7.0   | 15/20    | 80          |
| 52       | 1300 | 24                   | 8.0/7.4   | 15/20    | 88          |
| 56       | 1400 | 24                   | 9.0/8.4   | 15/20    | 96          |
| 64       | 1600 | 24                   | 9.0/8.4   | 15/20    | 108         |
| 72       | 1800 | 24                   | 10/9.0    | 15/20    | 120         |
| 80       | 2000 | 24                   | 10.6/9.8  | 15/20    | 128         |
| 88       | 2200 | 24                   | 11.5/10.5 | 15/20    | 136         |
| 100      | 2500 | 24                   | 11.8/10.8 | 15/20    | 140         |
| 120      | 3000 | 24                   | 13.0/12   | 15/20    | 160         |
| 140      | 3500 | 24                   | 13.5/12.5 | 15/20/30 | 180         |