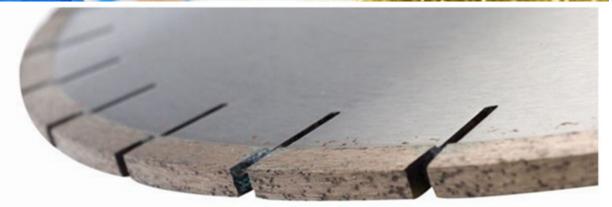

### **Descriptions:**

Boreway Supply 1200mm Single Saw Blade Marble Diamond Segments for Iran Market:

The design of **Single Saw Blade Marble Diamond Segments** has good sharpness and high efficiency at the process of cutting;

### **Product Details:**

1200mm Single Saw Blade Marble Diamond Segments for Iran Market:

With high working performance, the blade would not chip or break slates while cutting.

## **Advantages:**

- 1. The segment has good sharpness and high efficiency at the process of cutting, meanwhile, it has a long lifespan.
- 2. Good cutting result: smooth cutting, flat surface and even size.
- 3. Stable cutting, narrow cutting gap, stone waste reduction.