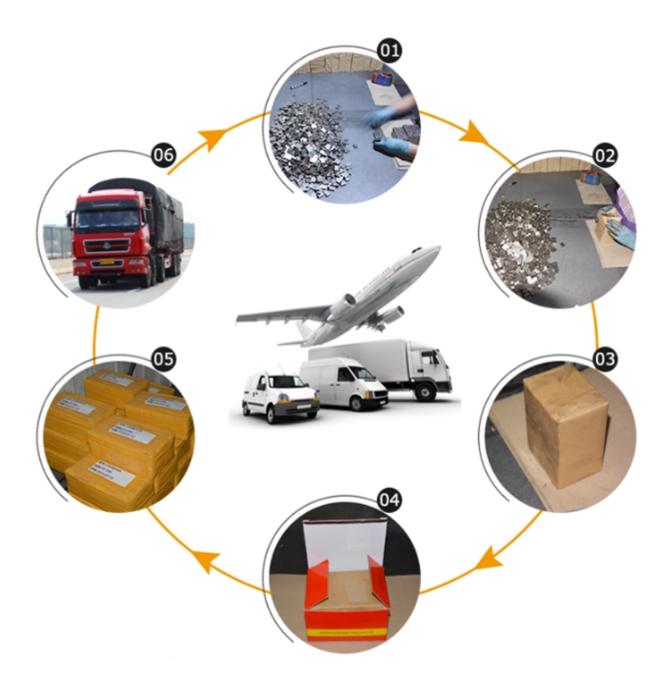

to market. Other specifications can be customized according to requirements.

### **Product Details:**

1200mm Single Saw Blade Marble Diamond Segments for Iran Market:



With high working performance, the blade would not chip or break slates while cutting.

## **Applications:**

**1200mm Single Saw Blade Marble Diamond Segments for Iran Market,** suitable for marble, limestone, slate, various soft stone without quartz.













# **Cutting Effect:**



## **Advantages:**

- 1. The segment has good sharpness and high efficiency at the process of cutting, meanwhile, it has a long lifespan.
- 2. Good cutting result: smooth cutting, flat surface and even size.
- 3. Stable cutting, narrow cutting gap, stone waste reduction.

## **Related Products:**



# About us:



Packing & Delivery:



## **Our service:**

- 1. Low order quantity: It can meet the test order you need.
- 2. Fast delivery: We get great discounts from freight forwarders.
- 3. OEM Acceptable: We can produce according to your samples or drawings.
- 4. Good quality: We have a strict quality control system. Has a good reputation in the market.
- 5. Good service: We regard our customers as God with a high degree of professionalism and enthusiasm.

### **FAQ:**

#### 1. If we want to buy diamond segment, how could we know the quality?

Please buy diamond segment with a small quantity first, test the quality and our service, it will be much better for our long term cooperation. For small quantity, you don't need to take risk in case the quality doesn't fit your market.

# **2.** What could we do if we find your d