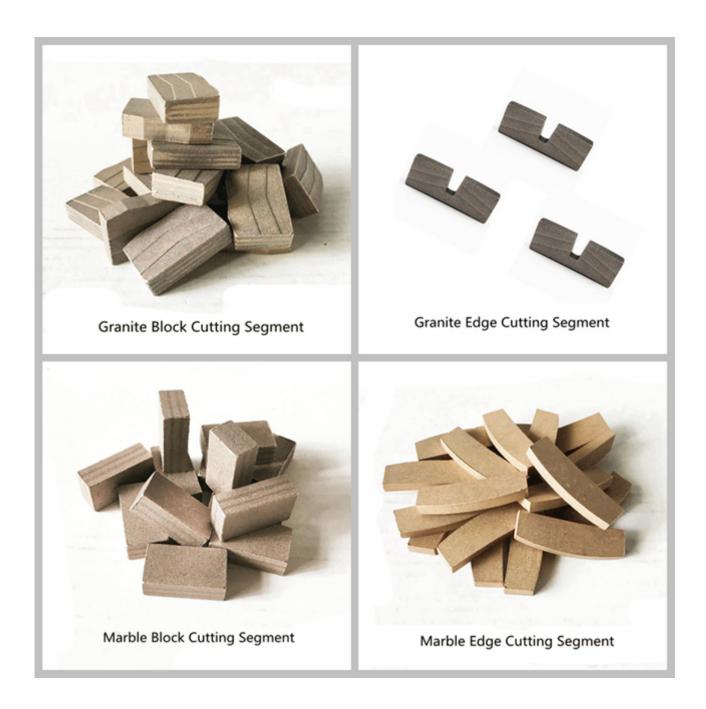

ve been strictly tested before access to market. Other specifications can be customized according to requirements.

### **Product Details:**

1200mm Single Saw Blade Marble Diamond Segments for Iran Market:



With high working performance, the blade would not chip or break slates while cutting.

## **Applications:**

**1200mm Single Saw Blade Marble Diamond Segments for Iran Market,** suitable for marble, limestone, slate, various soft stone without quartz.













# **Cutting Effect:**



## **Advantages:**

- 1. The segment has good sharpness and high efficiency at the process of cutting, meanwhile, it has a long lifespan.
- 2. Good cutting result: smooth cutting, flat surface and even size.
- 3. Stable cutting, narrow cutting gap, stone waste reduction.

## **Related Products:**



# About us:



Packing & Delivery:



## **Our service:**

- 1. Low order quantity: It can meet the test order you need.
- 2. Fast delivery: We get great discounts from freight forwarders.
- 3. OEM Acceptable: We can produce according to your samples or drawings.
- 4. Good quality: We have a strict quality control system. Has a good reputation in the market.
- 5. Good service: We regard our customers as God with a high degree of professionalism and enthusiasm.

### **FAQ:**

#### 1. If we want to buy diamond segment, how could we know the quality?

Please buy diamond segment with a small quantity first, test the quality and our service, it will be much better for our long term cooperation. For small quantity, you don't need to take risk in case the quality doesn't fit your market.

# **2