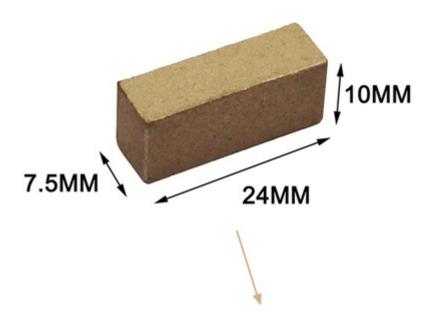

## **Specifications:**

We are instrumental in providing to our valuable customers excellent quality **Single Saw Blade Marble Diamond Segments** which are available with following specification:

1000-3500 mm Marble Segment Blade dimension

| Diameter |      | Dimension of Segment |           |          | No.of teeth |
|----------|------|----------------------|-----------|----------|-------------|
| Inch     | mm   | length               | Thickness | Height   | Number      |
| 40       | 1000 | 24                   | 7.4/6.8   | 15       | 70          |
| 44       | 1100 | 24                   | 7.4/6.8   | 15       | 74          |
| 48       | 1200 | 24                   | 7.5/7.0   | 15/20    | 80          |
| 52       | 1300 | 24                   | 8.0/7.4   | 15/20    | 88          |
| 56       | 1400 | 24                   | 9.0/8.4   | 15/20    | 96          |
| 64       | 1600 | 24                   | 9.0/8.4   | 15/20    | 108         |
| 72       | 1800 | 24                   | 10/9.0    | 15/20    | 120         |
| 80       | 2000 | 24                   | 10.6/9.8  | 15/20    | 128         |
| 88       | 2200 | 24                   | 11.5/10.5 | 15/20    | 136         |
| 100      | 2500 | 24                   | 11.8/10.8 | 15/20    | 140         |
| 120      | 3000 | 24                   | 13.0/12   | 15/20    | 160         |
| 140      | 3500 | 24                   | 13.5/12.5 | 15/20/30 | 180         |