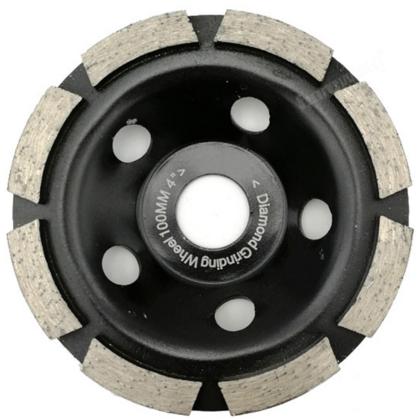

## **Pictures:**

Single Row Segmented Diamond Grinding Cup Wheel Diamond Grinding Wheel

**105MM Single Row Segmented Diamond Grinding Cup Wheel Diamond Grinding Wheel** 

115MM Single Row Segmented Diamond Grinding Cup Wheel Diamond Grinding Wheel