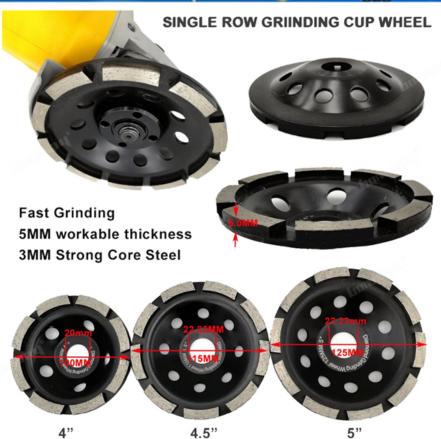

## Single Row Segmented Diamond Grinding Cup Wheel Diamond Grinding Wheel

| Diameter |       | Bore    | Segment size  | Grits  |
|----------|-------|---------|---------------|--------|
| 4 inch   | 105mm | 22.23mm | 5mm thickness | 30-40# |
| 4.5 inch | 115mm | 22.23mm | 5mm thickness | 30-40# |
| 5 inch   | 125mm | 22.23mm | 5mm thickness | 30-40# |

## **Pictures:**

Single Row Segmented Diamond Grinding Cup Wheel Diamond Grinding Wheel

**105MM Single Row Segmented Diamond Grinding Cup Wheel Diamond Grinding Wheel** 

115MM Single Row Segmented Diamond Grinding Cup Wheel Diamond Grinding Wheel

125MM Single Row Segmented Diamond Grinding Cup Wheel Diamond Grinding Wheel

Red Color, Pls click here: Single Row Diamond Grinding Cup Wheel

Related Diamond Cup Wheel, Pls click here: Stone Grinding & Polishing Tool