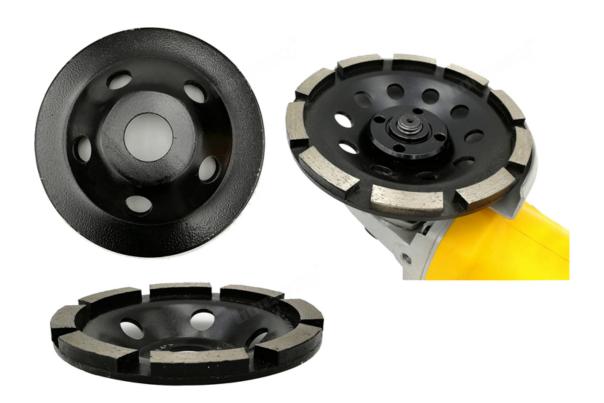

## **Pictures:**

Single Row Segmented Diamond Grinding Cup Wheel Diamond Grinding Wheel

**105MM Single Row Segmented Diamond Grinding Cup Wheel Diamond Grinding Wheel** 

115MM Single Row Segmented Diamond Grinding Cup Wheel Diamond Grinding Wheel

125MM Single Row Segmented Diamond Grinding Cup Wheel Diamond Grinding Wheel

Red Color, Pls click here: Single Row Diamond Grinding Cup Wheel

Related Diamond Cup Wheel, Pls click here: Stone Grinding & Polishing Tool