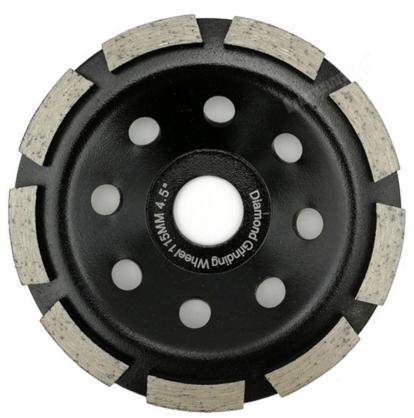

## **Pictures:**

Single Row Segmented Diamond Grinding Cup Wheel Diamond Grinding Wheel

**105MM Single Row Segmented Diamond Grinding Cup Wheel Diamond Grinding Wheel** 

115MM Single Row Segmented Diamond Grinding Cup Wheel Diamond Grinding Wheel