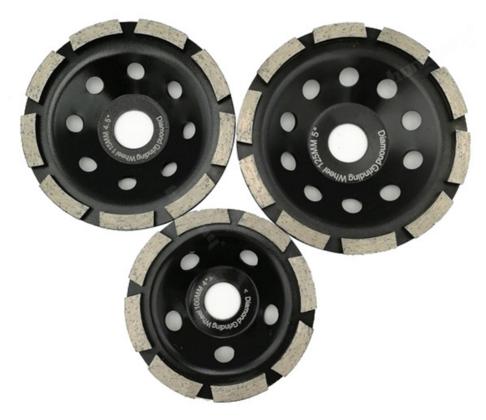

## **Pictures:**

Single Row Segmented Diamond Grinding Cup Wheel Diamond Grinding Wheel

**105MM Single Row Segmented Diamond Grinding Cup Wheel Diamond Grinding Wheel** 

115MM Single Row Segmented Diamond Grinding Cup Wheel Diamond Grinding Wheel

125MM Single Row Segmented Diamond Grinding Cup Wheel Diamond Grinding Wheel

Red Color, Pls click here: Single Row Diamond Grinding Cup Wheel

Related Diamond Cup Wheel, Pls click here: Stone Grinding & Polishing Tool