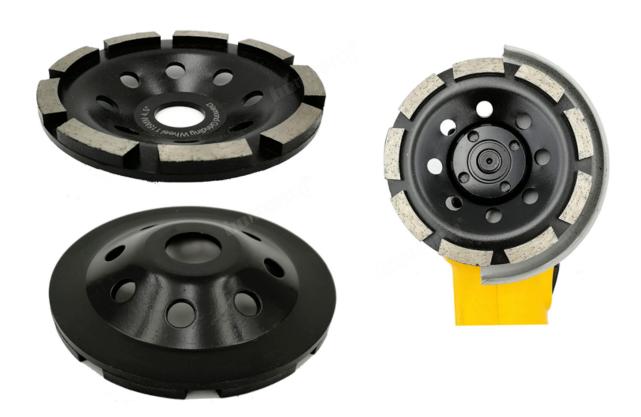

## **Pictures:**

Single Row Segmented Diamond Grinding Cup Wheel Diamond Grinding Wheel

**105MM Single Row Segmented Diamond Grinding Cup Wheel Diamond Grinding Wheel** 

115MM Single Row Segmented Diamond Grinding Cup Wheel Diamond Grinding Wheel