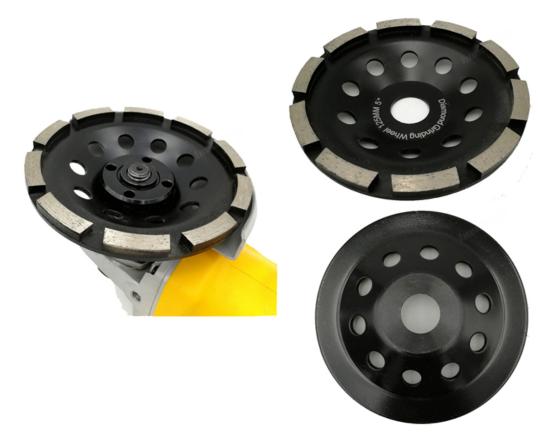

125MM Single Row Segmented Diamond Grinding Cup Wheel Diamond Grinding Wheel

Red Color, Pls click here: Single Row Diamond Grinding Cup Wheel

Related Diamond Cup Wheel, Pls click here: Stone Grinding & Polishing Tool