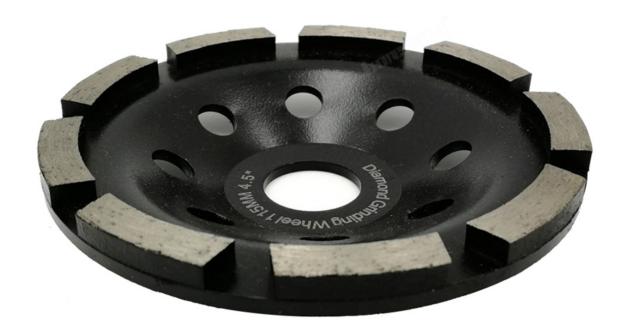

## **Pictures:**

Single Row Segmented Diamond Grinding Cup Wheel Diamond Grinding Wheel

**105MM Single Row Segmented Diamond Grinding Cup Wheel Diamond Grinding Wheel** 

115MM Single Row Segmented Diamond Grinding Cup Wheel Diamond Grinding Wheel

125MM Single Row Segmented Diamond Grinding Cup Wheel Diamond Grinding Wheel

Red Color, Pls click here: Single Row Diamond Grinding Cup Wheel

Related Diamond Cup Wheel, Pls click here: Stone Grinding & Polishing Tool

## Single Row Segmented Diamond Grinding Cup Wheel Diamond Grinding Wheel

| Diameter |       | Bore    | Segment size  | Grits  |
|----------|-------|---------|---------------|--------|
| 4 inch   | 105mm | 22.23mm | 5mm thickness | 30-40# |
| 4.5 inch | 115mm | 22.23mm | 5mm thickness | 30-40# |
| 5 inch   | 125mm | 22.23mm | 5mm thickness | 30-40# |