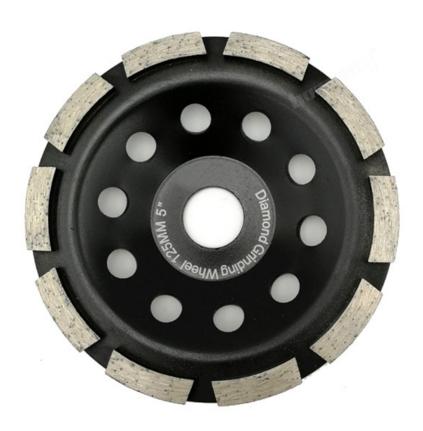

125MM Single Row Segmented Diamond Grinding Cup Wheel Diamond Grinding Wheel

Red Color, Pls click here: Single Row Diamond Grinding Cup Wheel

Related Diamond Cup Wheel, Pls click here: Stone Grinding & Polishing Tool