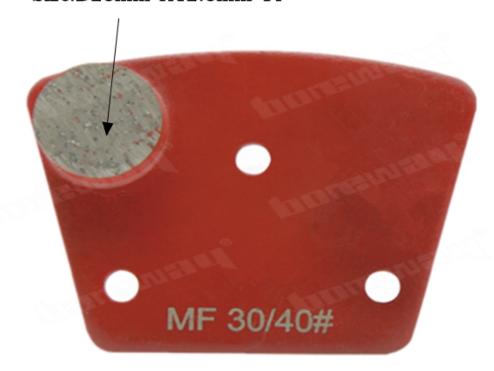

## **Product Details:**

Single Round Segment Diamond Metal Bond Trapezoid Floor Pads For Coating Removal:

Single Round Segment

Size:D25mm\*H12.5mm\*1T

#### **Connection Holes:**

- 1. Metal Blank with Three M6 Thread Holes
- 2. Metal Blank with Three M8 Thread Holes
- 3. Metal Blank with Three Bare Holes