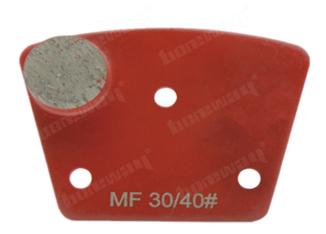

#### Single Round Segment Diamond Metal Bond Trapezoid Floor Pads For Coating Removal

**Trapezoid Floor Pads For Coating Removal.** Metal bond diamonds have high strength, excellent wear resistance, and a low friction coefficient.

**Trapezoid Floor Pads For Coating Removal.** Metal bond diamonds high grinding efficiency and low grinding force generates less heat in the grinding process.

## **Product Details:**

Single Round Segment Diamond Metal Bond Trapezoid Floor Pads For Coating Removal:

Single Round Segment

Size:D25mm\*H12.5mm\*1T