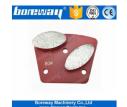

#### Single Round Segment Diamond Metal Bond Trapezoid Floor Pads For Coating Removal

**Trapezoid Floor Pads For Coating Removal.** Metal bond diamonds have high strength, excellent wear resistance, and a low friction coefficient.

**Trapezoid Floor Pads For Coating Removal.** Metal bond diamonds high grinding efficiency and low grinding force generates less heat in the grinding process.

## **Product Details:**

Single Round Segment Diamond Metal Bond Trapezoid Floor Pads For Coating Removal:

Single Round Segment

Size:D25mm\*H12.5mm\*1T