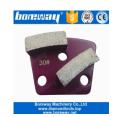

## **Specifications:**

The following are normal specifications Single Round Segment Diamond Metal Bond Trapezoid Floor Pads For Coating Removal:

| Type:         | Grinding Shoes                                                                              |  |  |
|---------------|---------------------------------------------------------------------------------------------|--|--|
| Size:         | Single Round Segments                                                                       |  |  |
| Segment Grit: | 16-270#etc.                                                                                 |  |  |
| Segment Size: | D25mm*H12.5mm*1T                                                                            |  |  |
| Material:     | Diamond and Metal Powder                                                                    |  |  |
| Connection:   | 3 X M6 or M8 or Bare Holes                                                                  |  |  |
| Application:  | Concrete and Terrazzo Floor                                                                 |  |  |
| Machine:      | Quick Connecting Grinding Machine                                                           |  |  |
| Bond:         | Very Soft Bond, Soft Bond, Medium Bond,<br>Hard Bond, Very Hard Bond, Extreme Hard<br>Bond. |  |  |

## **Product Details:**

Single Round Segment Diamond Metal Bond Trapezoid Floor Pads For Coating Removal:

Single Round Segment

Size:D25mm\*H12.5mm\*1T

#### **Connection Holes:**

- 1. Metal Blank with Three M6 Thread Holes
- 2. Metal Blank with Three M8 Thread Holes
- 3. Metal Blank with Three Bare Holes