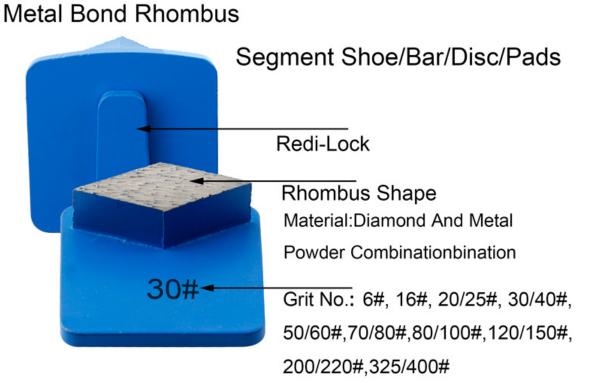

#### **Application:**

Single Rhombus Segment Husqvarna Bar is use for Husqvarna Grinder.

Connection: Redi-lock style

**Grit No.:** 6#, 16#, 20/25#, 30/40#, 50/60#, 70/80#, 80/100#,120/150#, 200/220#,325/400#

#### **Specification:**

The normal size of Single Rhombus Segment Husqvarna Bar:

| Product Name    | Single Rhombus Segment Husqvarna Bar Grinding Pads Metal Bond Redi<br>Lock Diamond Tooling Grinding For Supplies |              |                                       |
|-----------------|------------------------------------------------------------------------------------------------------------------|--------------|---------------------------------------|
| Segment Shape   | Rhombus Shape                                                                                                    | Segment Size | 44*19*13mm                            |
| Place of Origin | Fujian, China                                                                                                    | Brand        | Boreway                               |
| Item No.        | BW-HU-RS-01                                                                                                      | Machine      | Husqvarna Grinder                     |
| Application     | Concrete Terrazzo Epoxy<br>floors                                                                                | Material     | Diamond + Metal Powder<br>Combination |

#### Feature:

Single Rhombus Segment Husqvarna Bar

1. Can be designed into a variety of different shapes of single segment or double segments, also can be customized according to the customer's special shape and specific numbers of segments.