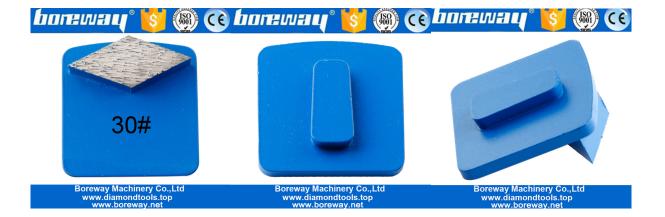

Single Rhombus Segment Husqvarna Bar Grinding Pads Metal Bond Redi Lock Diamond Tooling Grinding For Supplies

**Single Rhombus Segment Husqvarna Bar** has developed a very broad range of metalbond diamond tools to achieve maximum capacity at minimum cost and to suit most types of floor.The matching of various floors and bond is as follows.

#### **Application:**

Single Rhombus Segment Husqvarna Bar is use for Husqvarna Grinder.

Connection: Redi-lock style

**Grit No.:** 6#, 16#, 20/25#, 30/40#, 50/60#, 70/80#, 80/100#,120/150#, 200/220#,325/400#

#### **Specification:**

The normal size of Single Rhombus Segment Husqvarna Bar:

| Product Name    | Single Rhombus Segment Husqvarna Bar Grinding Pads Metal Bond Redi<br>Lock Diamond Tooling Grinding For Supplies |              |                                       |
|-----------------|------------------------------------------------------------------------------------------------------------------|--------------|---------------------------------------|
| Segment Shape   | Rhombus Shape                                                                                                    | Segment Size | 44*19*13mm                            |
| Place of Origin | Fujian, China                                                                                                    | Brand        | Boreway                               |
| Item No.        | BW-HU-RS-01                                                                                                      | Machine      | Husqvarna Grinder                     |
| Application     | Concrete Terrazzo Epoxy<br>floors                                                                                | Material     | Diamond + Metal Powder<br>Combination |