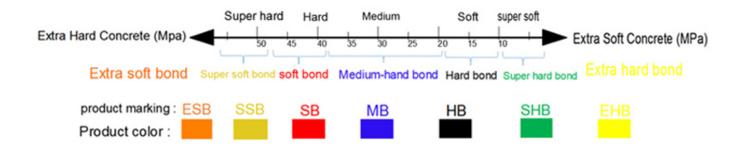

2. For example below can be made into a three inch and ten segments grinding disc , providing an ultra-long service life , this model is recommended for large horsepower or large grinding machine.

Soft Bond – The metallic powder in the sintered segment wears away quickly releasing dull diamond crystals exposing new abrasive crystals to cut efficiently. Best used on hard surfaces.

Medium Bond – A metal bond strength right between that of soft and hard bonds.

Hard Bond – The bond of the metallic powder in the segment wears away slowly and prevents premature wear against soft, abrasive surfaces.