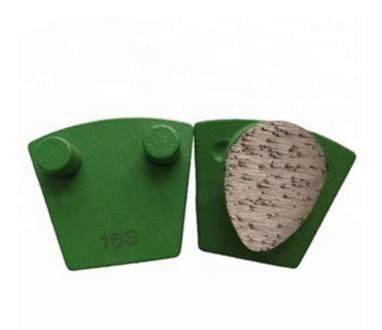

# Single Oval Segment Two Pins Diamond Concrete Grinding Tools For Concrete And Stone Floor

**Two Pins Grinding Tools** metal bond diamonds have high strength, excellent wear resistance, and a low friction coefficient.

### **Specifications:**

The following are normal specifications Two Pins Grinding Tools:

| Name:         | Two Pins Grinding Tools                                                                    |  |  |
|---------------|--------------------------------------------------------------------------------------------|--|--|
| Segment Grit: | 16-270#etc.                                                                                |  |  |
| Segment Size: | Single Oval Segment                                                                        |  |  |
| Material:     | Diamond And Metal Powder                                                                   |  |  |
| Application:  | Concrete and Terrazzo Floor                                                                |  |  |
| Connection:   | Two Pins Redi Lock Connection                                                              |  |  |
| Machine:      | Two Pins Quick Connceting Grinding Machine                                                 |  |  |
| Bond:         | Very Soft Bond, Soft Bond,<br>Medium Bond, Hard Bond,<br>Very Hard Bond, Extreme Hard Bond |  |  |