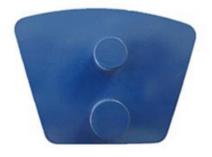

# Single Oval Segment Two Pins Diamond Concrete Grinding Tools For Concrete And Stone Floor

**Two Pins Grinding Tools** metal bond diamonds have high strength, excellent wear resistance, and a low friction coefficient.

**Two Pins Grinding Tools** metal bond diamonds high grinding efficiency and low grinding force generates less heat in the grinding process.

### **Applications:**

**Two Pins Grinding Tools** suitable for general (concrete, stone) grinding use while mostly they are used for paint, glue, epoxy removal and floor coating, high quality and high efficiency, long lifespan.