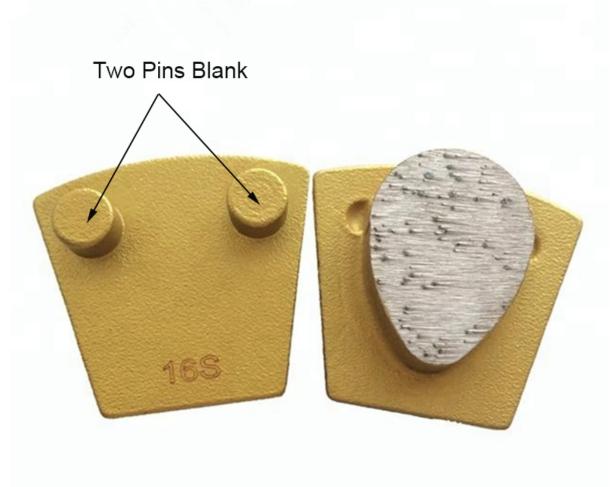

**Note:** Special logo, segment size and shapes, installation are available by customer's request.

Two Round Pins Redi Lock Blank

Two Square Pins Redi Lock Blank

#### Two Pins Redi Lock Blank:

- 1. Two Round Pins Redi Lock Blank.
- 2. Two Square Pins Redi Lock Blank.