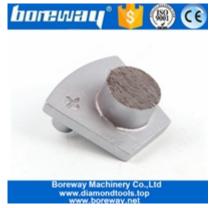

# Single Oval Segment Two Pins Diamond Concrete Grinding Tools For Concrete And Stone Floor

**Two Pins Grinding Tools** metal bond diamonds have high strength, excellent wear resistance, and a low friction coefficient.

**Two Pins Grinding Tools** metal bond diamonds high grinding efficiency and low grinding force generates less heat in the grinding process.

### **Applications:**

**Two Pins Grinding Tools** suitable for general (concrete, stone) grinding use while mostly they are used for paint, glue, epoxy removal and floor coating, high quality and high efficiency, long lifespan.