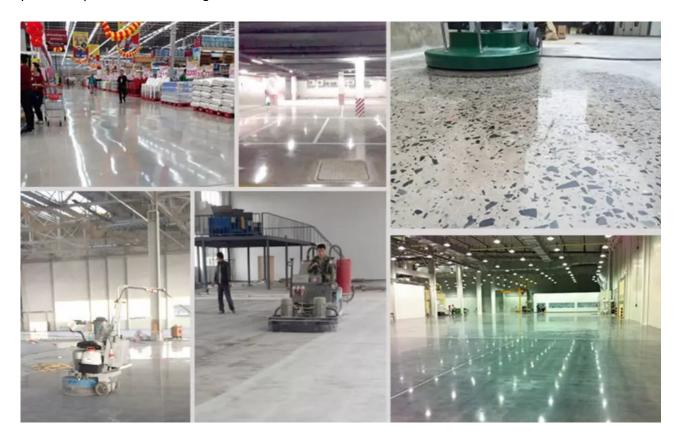

## **Product Details:**

### **Applications:**

**Two Pins Grinding Tools** suitable for general (concrete, stone) grinding use while mostly they are used for paint, glue, epoxy removal and floor coating, high quality and high efficiency, long lifespan.