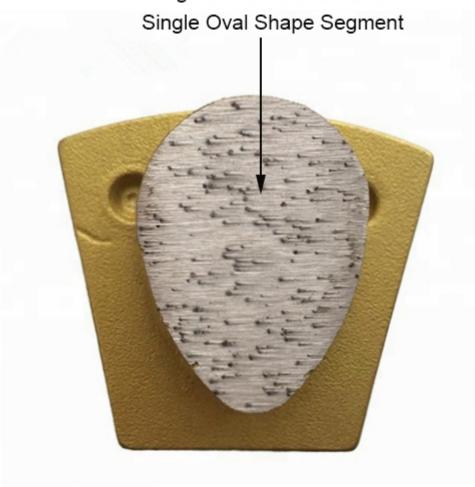

### **Specifications:**

The following are normal specifications Two Pins Grinding Tools:

| Name:         | Two Pins Grinding Tools                                                                    |  |  |
|---------------|--------------------------------------------------------------------------------------------|--|--|
| Segment Grit: | 16-270#etc.                                                                                |  |  |
| Segment Size: | Single Oval Segment                                                                        |  |  |
| Material:     | Diamond And Metal Powder                                                                   |  |  |
| Application:  | Concrete and Terrazzo Floor                                                                |  |  |
| Connection:   | Two Pins Redi Lock Connection                                                              |  |  |
| Machine:      | Two Pins Quick Connceting Grinding Machine                                                 |  |  |
| Bond:         | Very Soft Bond, Soft Bond,<br>Medium Bond, Hard Bond,<br>Very Hard Bond, Extreme Hard Bond |  |  |

## **Two Pins Grinding Tools:**

Segment Grit: 16-270# etc

Two Pins Redi Lock Diamond Grinding Shoes

If you are interested in our products, you can click on me.