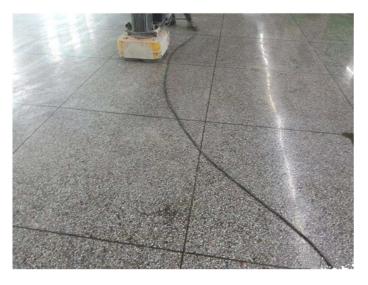

# Could be used for all kinds of concrete and terrazzo floors , grinding preparation on floor or old floor renovation.
- (3) Fine grits: 120#, 150#, 180#, 200#, 270#
  Could be used for all kinds of concrete and terrazzo floors , find grinding preparation on floor

or old floor renovation before polishing.

#### Choosing between soft, medium, and hard bonds.

- 1. Soft Bond (Yellow) The metallic powder in the sintered segment wears away quickly releasing dull diamond crystals exposing new abrasive crystals to cut efficiently. Best used on hard surfaces.
- 2. Medium Bond (Red) A metal bond strength right between that of soft and hard bonds.
- 3. Hard Bond (Black) The bond of the metallic powder in the segment wears away slowly and prevents premature wear against soft, abrasive surfaces.









After Grinding and Polishing

## Color:

| CONCRETE<br>HARDNESS | Xtreme<br>Hard                            | Very Hard | Hard      | Medium<br>Hard | Soft      | Very Soft |
|----------------------|-------------------------------------------|-----------|-----------|----------------|-----------|-----------|
| PSI                  | 6500-9000                                 | 5000-7000 | 4000-5000 | 3000-4000      | 1500-3500 | 1000-2000 |
| MPA                  | C50-C65                                   | C40-C55   | C30-C50   | C20-C40        | C15-C25   | C10-C20   |
| CODE                 | XHF                                       | VHF       | HF        | MHF            | SF        | VSF       |
| COLOUR               | ll en |           |           |                |