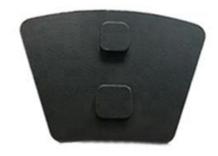

# Single Oval Segment Two Pins Diamond Concrete Grinding Tools For Concrete And Stone Floor

**Two Pins Grinding Tools** metal bond diamonds have high strength, excellent wear resistance, and a low friction coefficient.

**Two Pins Grinding Tools** metal bond diamonds high grinding efficiency and low grinding force generates less heat in the grinding process.

### **Applications:**

**Two Pins Grinding Tools** suitable for general (concrete, stone) grinding use while mostly they are used for paint, glue, epoxy removal and floor coating, high quality and high efficiency, long lifespan.