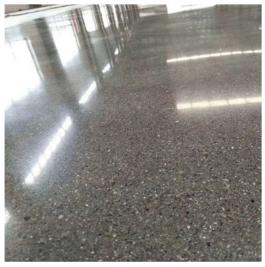

uld be used for all kinds of concrete and terrazzo floors , grinding preparation on floor or old floor renovation.
- (3) Fine grits: 120#, 150#, 180#, 200#, 270#
  Could be used for all kinds of concrete and terrazzo floors , find grinding preparation on floor

or old floor renovation before polishing.

#### Choosing between soft, medium, and hard bonds.

- 1. Soft Bond (Yellow) The metallic powder in the sintered segment wears away quickly releasing dull diamond crystals exposing new abrasive crystals to cut efficiently. Best used on hard surfaces.
- 2. Medium Bond (Red) A metal bond strength right between that of soft and hard bonds.
- 3. Hard Bond (Black) The bond of the metallic powder in the segment wears away slowly and prevents premature wear against soft, abrasive surfaces.









After Grinding and Polishing

## Color:

| CONCRETE<br>HARDNESS | Xtreme<br>Hard                            | Very Hard | Hard      | Medium<br>Hard | Soft      | Very Soft |
|----------------------|-------------------------------------------|-----------|-----------|----------------|-----------|-----------|
| PSI                  | 6500-9000                                 | 5000-7000 | 4000-5000 | 3000-4000      | 1500-3500 | 1000-2000 |
| MPA                  | C50-C65                                   | C40-C55   | C30-C50   | C20-C40        | C15-C25   | C10-C20   |
| CODE                 | XHF                                       | VHF       | HF        | MHF            | SF        | VSF       |
| COLOUR               | ll en |           |           |                |           |