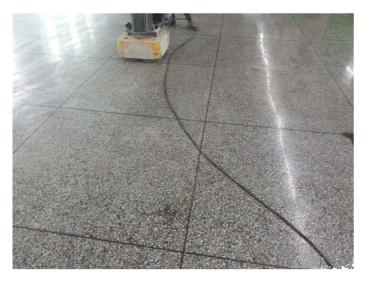

# Could be used for all kinds of concrete and terrazzo floors , grinding preparation on floor or old floor renovation.
- (3) Fine grits: 120#, 150#, 180#, 200#, 270#
  Could be used for all kinds of concrete and terrazzo floors , find grinding preparation on floor

or old floor renovation before polishing.

#### Choosing between soft, medium, and hard bonds.

- 1. Soft Bond (Yellow) The metallic powder in the sintered segment wears away quickly releasing dull diamond crystals exposing new abrasive crystals to cut efficiently. Best used on hard surfaces.
- 2. Medium Bond (Red) A metal bond strength right between that of soft and hard bonds.
- 3. Hard Bond (Black) The bond of the metallic powder in the segment wears away slowly and prevents premature wear against soft, abrasive surfaces.









After Grinding and Polishing

## Color:

| CONCRETE<br>HARDNESS | Xtreme<br>Hard | Very Hard | Hard      | Medium<br>Hard | Soft      | Very Soft |
|----------------------|----------------|-----------|-----------|----------------|-----------|-----------|
| PSI                  | 6500-9000      | 5000-7000 | 4000-5000 | 3000-4000      | 1500-3500 | 1000-2000 |
| MPA                  | C50-C65        | C40-C55   | C30-C50   | C20-C40        | C15-C25   | C10-C20   |
| CODE                 | XHF            | VHF       | HF        | MHF            | SF        | VSF       |
| COLOUR               |                |           |           |                |           |           |

**Note:** Special logo, segment size and shapes, installation are available by customer's request.





Two Ro