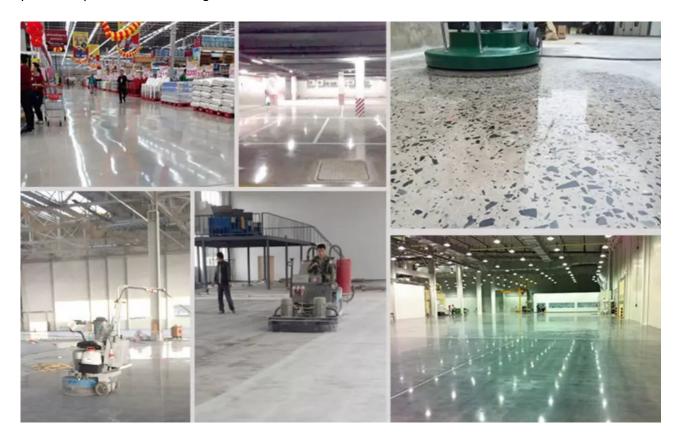

## **Applications:**

**Two Pins Metal Bond Grinding Pads** suitable for general (concrete, stone) grinding use while mostly they are used for paint, glue, epoxy removal and floor coating, high quality and high efficiency, long lifespan.

- (1) Coarse grit: 16#,24#,30#,36#. Could be used for un-even concrete floors , rough grinding preparation on floor or old floor renovation.
- (2) Medium grits: 46#, 50/60#, 60/80#, 100# Could be used for all kinds of concrete and terrazzo floors , grinding preparation on floor or old floor renovation.
- (3) Fine grits: 120#, 150#, 180#, 200#, 270#
  Could be used for all kinds of concrete and terrazzo floors , find grinding preparation on floor