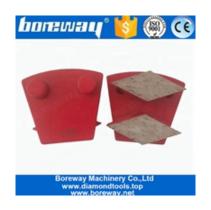

#### Choosing between soft, medium, and hard bonds.

- 1. Soft Bond (Yellow) The metallic powder in the sintered segment wears away quickly releasing dull diamond crystals exposing new abrasive crystals to cut efficiently. Best used on hard surfaces.
- 2. Medium Bond (Red) A metal bond strength right between that of soft and hard bonds.
- 3. Hard Bond (Black) The bond of the metallic powder in the segment wears away slowly and prevents premature wear against soft, abrasive surfaces.

## Color:

| CONCRETE<br>HARDNESS | Xtreme<br>Hard | Very Hard | Hard      | Medium<br>Hard | Soft      | Very Soft |
|----------------------|----------------|-----------|-----------|----------------|-----------|-----------|
| PSI                  | 6500-9000      | 5000-7000 | 4000-5000 | 3000-4000      | 1500-3500 | 1000-2000 |
| MPA                  | C50-C65        | C40-C55   | C30-C50   | C20-C40        | C15-C25   | C10-C20   |
| CODE                 | XHF            | VHF       | HF        | MHF            | SF        | VSF       |
| COLOUR               |                |           |           |                |           |           |