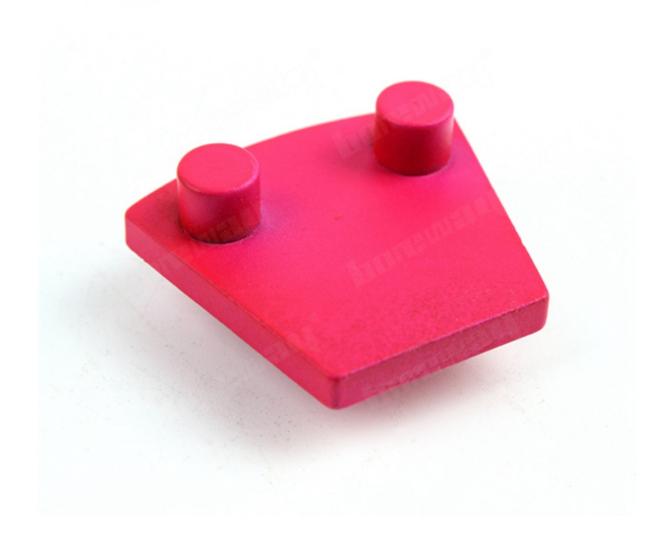

**Note:** Special logo, segment size and shapes, installation are available by customer's request.

Two Round Pins Redi Lock Blank

Two Square Pins Redi Lock Blank

#### Two Pins Redi Lock Blank:

- 1. Two Round Pins Redi Lock Blank.
- 2. Two Square Pins Redi Lock Blank.