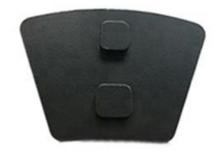

# Single Hexagon Segment Two Pins Metal Bond Diamond Grinding Pads For Concrete Terrazzo Floor

**Two Pins Metal Bond Grinding Pads**metal bond diamonds have high strength, excellent wear resistance, and a low friction coefficient.

**Two Pins Metal Bond Grinding Pads** metal bond diamonds high grinding efficiency and low grinding force generates less heat in the grinding process.

### **Specifications:**

The following are normal specifications Two Pins Metal Bond Grinding Pads:

| Name:         | Two Pins Metal Bond Grinding Pads          |  |
|---------------|--------------------------------------------|--|
| Segment Grit: | 16-270#etc.                                |  |
| Segment Size: | 33*17/8*13mm*1T                            |  |
| Size:         | Single Hexagon Segment                     |  |
| Material:     | Diamond And Metal Powder                   |  |
| Application:  | Concrete and Terrazzo Floor                |  |
| Connection:   | Two Pins Redi Lock Connection              |  |
| Machine:      | Two Pins Quick Connceting Grinding Machine |  |