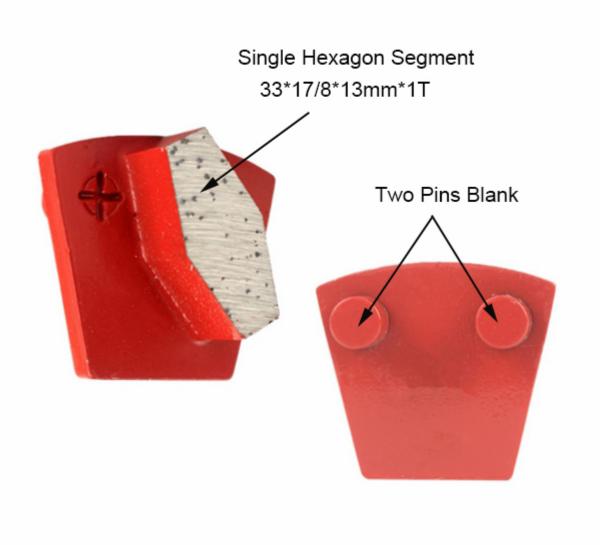

### **Specifications:**

The following are normal specifications Two Pins Metal Bond Grinding Pads:

| Name:         | Two Pins Metal Bond Grinding Pads          |  |
|---------------|--------------------------------------------|--|
| Segment Grit: | 16-270#etc.                                |  |
| Segment Size: | 33*17/8*13mm*1T                            |  |
| Size:         | Single Hexagon Segment                     |  |
| Material:     | Diamond And Metal Powder                   |  |
| Application:  | Concrete and Terrazzo Floor                |  |
| Connection:   | Two Pins Redi Lock Connection              |  |
| Machine:      | Two Pins Quick Connceting Grinding Machine |  |

# Single Hexagon Segment Two Pins Metal Bond Diamond Grinding Pads For Concrete Terrazzo Floor

**Two Pins Metal Bond Grinding Pads**metal bond diamonds have high strength, excellent wear resistance, and a low friction coefficient.