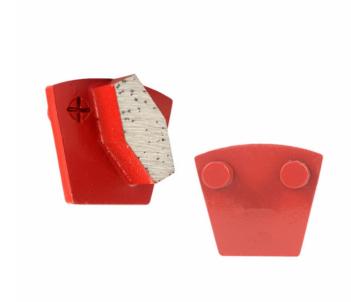

# Single Hexagon Segment Two Pins Metal Bond Diamond Grinding Pads For Concrete Terrazzo Floor

**Two Pins Metal Bond Grinding Pads**metal bond diamonds have high strength, excellent wear resistance, and a low friction coefficient.

### **Specifications:**

The following are normal specifications Two Pins Metal Bond Grinding Pads:

| Name:         | Two Pins Metal Bond Grinding Pads          |  |
|---------------|--------------------------------------------|--|
| Segment Grit: | 16-270#etc.                                |  |
| Segment Size: | 33*17/8*13mm*1T                            |  |
| Size:         | Single Hexagon Segment                     |  |
| Material:     | Diamond And Metal Powder                   |  |
| Application:  | Concrete and Terrazzo Floor                |  |
| Connection:   | Two Pins Redi Lock Connection              |  |
| Machine:      | Two Pins Quick Connceting Grinding Machine |  |