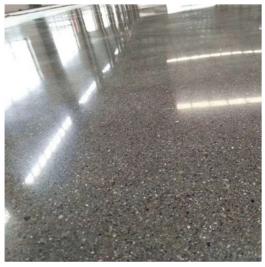

uld be used for all kinds of concrete and terrazzo floors , grinding preparation on floor or old floor renovation.
- (3) Fine grits: 120#, 150#, 180#, 200#, 270#
  Could be used for all kinds of concrete and terrazzo floors , find grinding preparation on floor

or old floor renovation before polishing.

#### Choosing between soft, medium, and hard bonds.

- 1. Soft Bond (Yellow) The metallic powder in the sintered segment wears away quickly releasing dull diamond crystals exposing new abrasive crystals to cut efficiently. Best used on hard surfaces.
- 2. Medium Bond (Red) A metal bond strength right between that of soft and hard bonds.
- 3. Hard Bond (Black) The bond of the metallic powder in the segment wears away slowly and prevents premature wear against soft, abrasive surfaces.









After Grinding and Polishing

## Color:

| CONCRETE<br>HARDNESS | Xtreme<br>Hard | Very Hard | Hard      | Medium<br>Hard | Soft      | Very Soft |
|----------------------|----------------|-----------|-----------|----------------|-----------|-----------|
| PSI                  | 6500-9000      | 5000-7000 | 4000-5000 | 3000-4000      | 1500-3500 | 1000-2000 |
| MPA                  | C50-C65        | C40-C55   | C30-C50   | C20-C40        | C15-C25   | C10-C20   |
| CODE                 | XHF            | VHF       | HF        | MHF            | SF        | VSF       |
| COLOUR               |                |           |           |                |           |           |

**Note:** Special logo, segment size and shapes, installation are available by customer's request.





Two Round