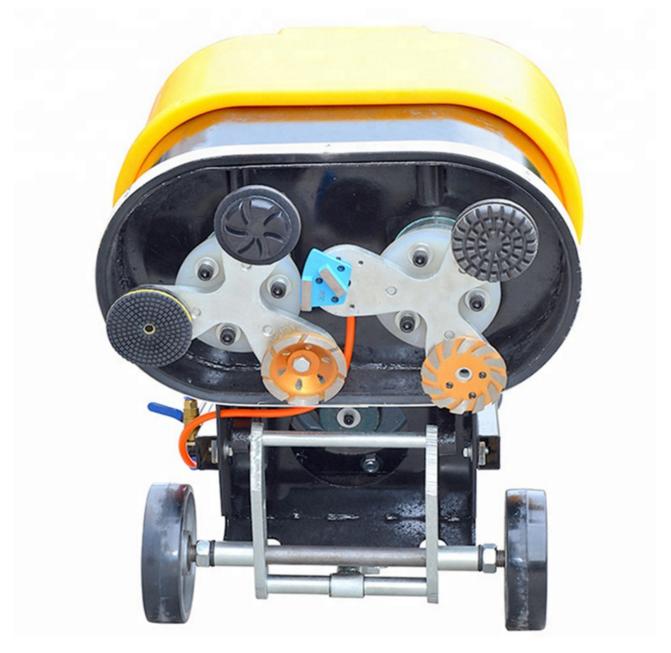

## **Product Details:**

Single Hexagon Segment Diamond Concrete Trapezoid Grinding Tools Floor Grinding Pad For Concrete Renovation:

3 X M6/M8 Thread Holes

3 X Bare Holes

#### **Connection Holes:**

- 1.Metal Blank with Three M6 Thread Holes.
- 2. Metal Blank with Three M8 Thread Holes.
- 3. Metal Blank with Three Bare Holes.

If you are interested in our products, you can click on me.