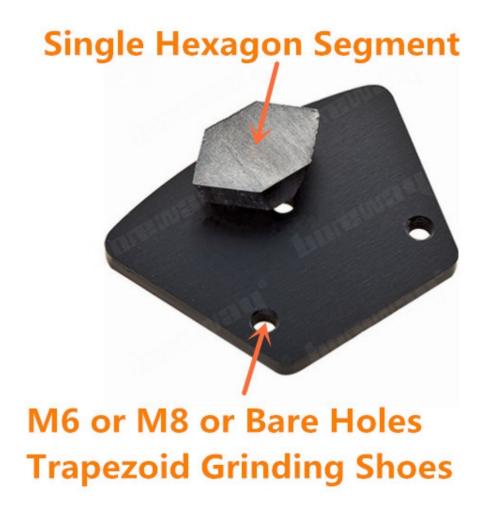

## **Specifications:**

The following are normal specifications Single Hexagon Segment Diamond Concrete Trapezoid Grinding Tools Floor Grinding Pad For Concrete Renovation:

| Туре:         | Grinding Shoes                                                                             |  |  |
|---------------|--------------------------------------------------------------------------------------------|--|--|
| Size:         | Single Hexagon Segment                                                                     |  |  |
| Segment Grit: | 16-270#etc.                                                                                |  |  |
| Material:     | Diamond And Metal Powder                                                                   |  |  |
| Connection:   | 3 X M6 or M8 or Bare Holes                                                                 |  |  |
| Application:  | Concrete and Terrazzo Floor                                                                |  |  |
| Machine:      | Quick Connecting Grinding Machine                                                          |  |  |
| Bond:         | Very Soft Bond, Soft Bond, Medium Bond,<br>Hard Bond, Very Hard Bond, Extreme Hard<br>Bond |  |  |

## **Product Details:**

Single Hexagon Segment Diamond Concrete Trapezoid Grinding Tools Floor Grinding Pad For Concrete Renovation:

3 X M6/M8 Thread Holes

3 X Bare Holes

#### **Connection Holes:**

- 1.Metal Blank with Three M6 Thread Holes.
- 2. Metal Blank with Three M8 Thread Holes.
- 3. Metal Blank with Three Bare Holes.

If you are interested in our products, you can click on me.