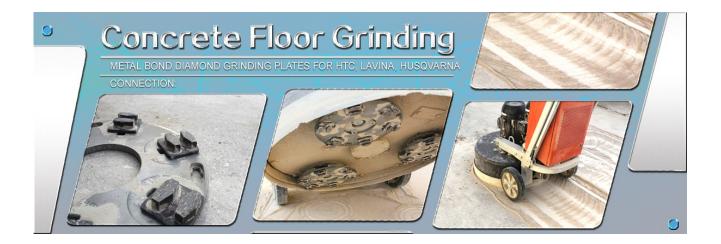

## **Specifications:**

The following are normal specifications Single Hexagon Segment Diamond Concrete Trapezoid Grinding Tools Floor Grinding Pad For Concrete Renovation:

| Туре:         | Grinding Shoes                                                                             |  |  |
|---------------|--------------------------------------------------------------------------------------------|--|--|
| Size:         | Single Hexagon Segment                                                                     |  |  |
| Segment Grit: | 16-270#etc.                                                                                |  |  |
| Material:     | Diamond And Metal Powder                                                                   |  |  |
| Connection:   | 3 X M6 or M8 or Bare Holes                                                                 |  |  |
| Application:  | Concrete and Terrazzo Floor                                                                |  |  |
| Machine:      | Quick Connecting Grinding Machine                                                          |  |  |
| Bond:         | Very Soft Bond, Soft Bond, Medium Bond,<br>Hard Bond, Very Hard Bond, Extreme Hard<br>Bond |  |  |

## **Product Details:**

Single Hexagon Segment Diamond Concrete Trapezoid Grinding Tools Floor Grinding Pad For Concrete Renovation:

3 X M6/M8 Thread Holes

3 X Bare Holes

#### **Connection Holes:**

- 1.Metal Blank with Three M6 Thread Holes.
- 2. Metal Blank with Three M8 Thread Holes.
- 3. Metal Blank with Three Bare Holes.

If you are interested in our products, you can click on me.