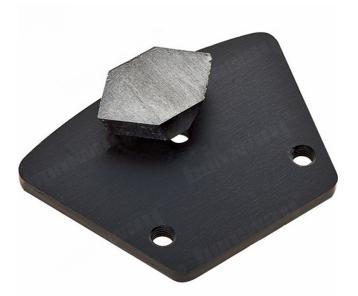

## **Descriptions:**

Single Hexagon Segment Diamond Concrete Trapezoid Grinding Tools Floor Grinding Pad For Concrete Renovation

**Trapezoid Grinding Pad For Concrete Renovation.** Metal bond diamonds have high strength, excellent wear resistance, and a low friction coefficient.

## **Specifications:**

The following are normal specifications Single Hexagon Segment Diamond Concrete Trapezoid Grinding Tools Floor Grinding Pad For Concrete Renovation:

| Туре:         | Grinding Shoes                                                                             |  |  |
|---------------|--------------------------------------------------------------------------------------------|--|--|
| Size:         | Single Hexagon Segment                                                                     |  |  |
| Segment Grit: | 16-270#etc.                                                                                |  |  |
| Material:     | Diamond And Metal Powder                                                                   |  |  |
| Connection:   | 3 X M6 or M8 or Bare Holes                                                                 |  |  |
| Application:  | Concrete and Terrazzo Floor                                                                |  |  |
| Machine:      | Quick Connecting Grinding Machine                                                          |  |  |
| Bond:         | Very Soft Bond, Soft Bond, Medium Bond,<br>Hard Bond, Very Hard Bond, Extreme Hard<br>Bond |  |  |

## **Product Details:**

Single Hexagon Segment Diamond Concrete Trapezoid Grinding Tools Floor Grinding Pad For Concrete Renovation:

3 X M6/M8 Thread Holes

3 X Bare Holes