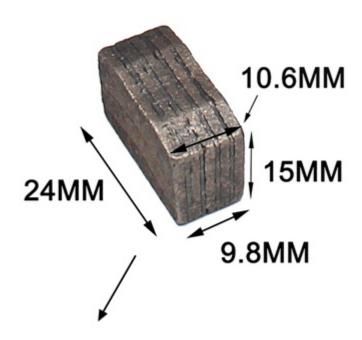

### **Specifications:**

We are instrumental in providing to our valuable customers excellent quality

Single Blade Diamond Granite Segment which are available with following specification:

| 1000-3500 mm Granite Segment Blade dimension |      |                      |           |        |             |  |  |  |
|----------------------------------------------|------|----------------------|-----------|--------|-------------|--|--|--|
| Diameter                                     |      | Dimension of Segment |           |        | No.of teeth |  |  |  |
| Inch                                         | mm   | length               | Thickness | Height | Number      |  |  |  |
| 40                                           | 1000 | 24                   | 7.4/6.8   | 15     | 70          |  |  |  |
| 44                                           | 1100 | 24                   | 7.4/6.8   | 15     | 74          |  |  |  |

| 48  | 1200 | 24 | 7.5/7.0   | 15/20    | 80  |
|-----|------|----|-----------|----------|-----|
| 52  | 1300 | 24 | 8.0/7.4   | 15/20    | 88  |
| 56  | 1400 | 24 | 9.0/8.4   | 15/20    | 96  |
| 64  | 1600 | 24 | 9.0/8.4   | 15/20    | 108 |
| 72  | 1800 | 24 | 10/9.0    | 15/20    | 120 |
| 80  | 2000 | 24 | 10.6/9.8  | 15/20    | 128 |
| 88  | 2200 | 24 | 11.5/10.5 | 15/20    | 136 |
| 100 | 2500 | 24 | 11.8/10.8 | 15/20    | 140 |
| 120 | 3000 | 24 | 13.0/12   | 15/20    | 160 |
| 140 | 3500 | 24 | 13.5/12.5 | 15/20/30 | 180 |