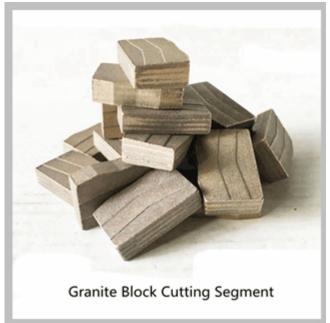

de Diamond Granite Segment** for Indian Market, All of our

products have been strictly tested before access to market. Other specifications can be customized according to requirements.

#### **Product Details:**

Diameter 2000mm Wet Cutting Single Blade Diamond Granite Segment for Indian Market:



M Shape Multi Layer Structure, Good debris removal and better cooling

### **Applications:**

**Diameter 2000mm Wet Cutting Single Blade Diamond Granite Segment.** Block Cutting of Granite, Sandstone, various hard stone with quartz.



# boneway\*

# Diamond segments





# **Cutting Effect:**





# **Advantages:**

- 1.Ideal edge trimming quality best .
- 2.Excellent comprehensive cutting performance.
- 3. High cutting efficiency, meanwhile, it has a long lifespan.

## **Related Products:**









### **About us:**



# Packing & Delivery:

Packing:
Packing in carton cases:



### **Delivery:**

# Less than 45kg, generally delivery by express(Door to Door).











# By Air or by Sea for batch goods, Airport/ Port receiving





### **Our service:**

- 1. Low order quantity: It can meet the test order you need.
- 2. Fast delivery: We get great discounts from freight forwarders.
- 3. OEM Acceptable: We can produce according to your samples or drawings.
- 4. Good quality: We have a strict quality control system. Has a good reputation in the market.
- 5. Good service: We regard our customers as God with a high degree of professionalism and enthusiasm.

#### **FAQ:**

#### 1.If we want to buy diamond segment, how could we know the quality?

Please buy diamond segment with a s