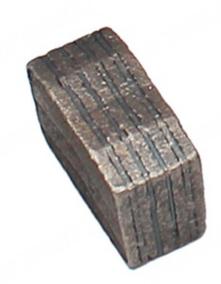

### **Descriptions:**

Diameter 2000mm Wet Cutting Single Blade Diamond Granite Segment for Indian Market:

The design of **Single Blade Diamond Granite Segment** allows ideal debris removal and bettering cooling.

#### **Product Details:**

Diameter 2000mm Wet Cutting Single Blade Diamond Granite Segment for Indian Market:

M Shape Multi Layer Structure, Good debris removal and better cooling