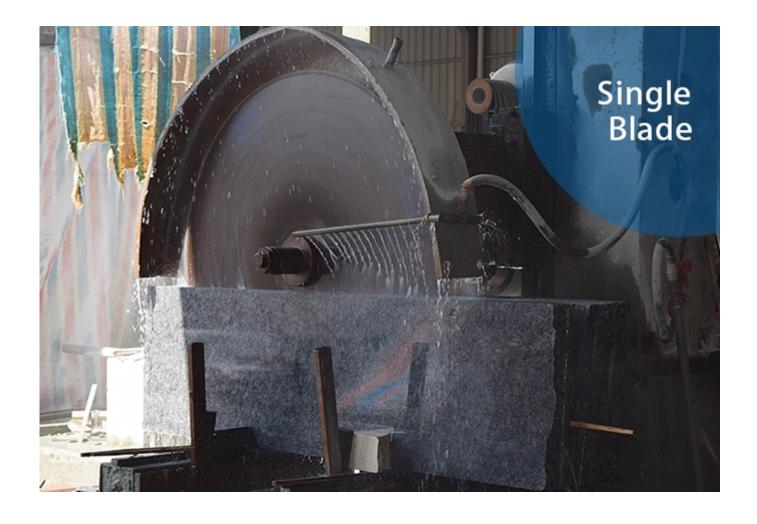

### **Descriptions:**

Diameter 2000mm Wet Cutting Single Blade Diamond Granite Segment for Indian Market:

The design of **Single Blade Diamond Granite Segment** allows ideal debris removal and bettering cooling.

#### **Product Details:**

Diameter 2000mm Wet Cutting Single Blade Diamond Granite Segment for Indian Market:

M Shape Multi Layer Structure, Good debris removal and better cooling

### **Applications:**

**Diameter 2000mm Wet Cutting Single Blade Diamond Granite Segment.** Block Cutting of Granite, Sandstone, various hard stone with quartz.