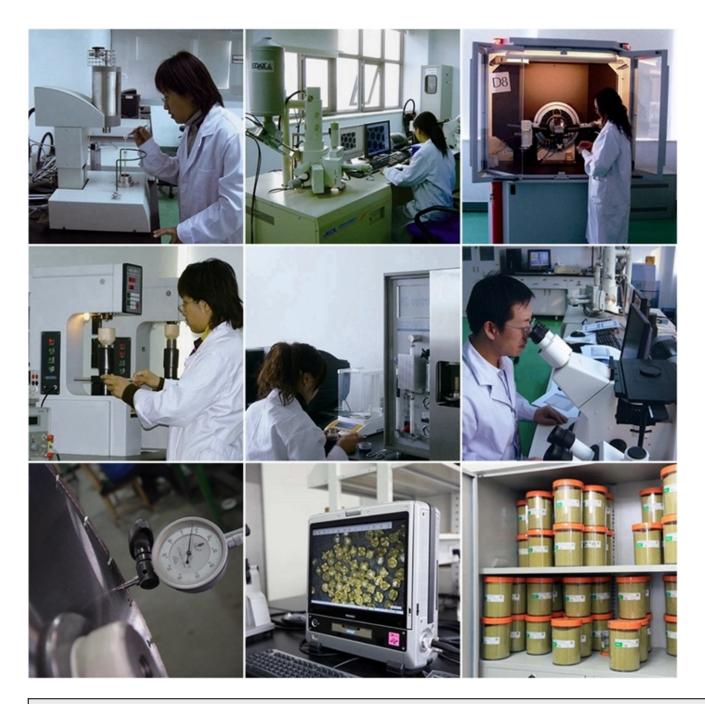

* for Indian Market, All of our

products have been strictly tested before access to market. Other specifications can be customized according to requirements.

#### **Product Details:**

Diameter 2000mm Wet Cutting Single Blade Diamond Granite Segment for Indian Market:



M Shape Multi Layer Structure, Good debris removal and better cooling

### **Applications:**

**Diameter 2000mm Wet Cutting Single Blade Diamond Granite Segment.** Block Cutting of Granite, Sandstone, various hard stone with quartz.



# boneway\*

# Diamond segments





# **Cutting Effect:**





# **Advantages:**

- 1.Ideal edge trimming quality best .
- 2.Excellent comprehensive cutting performance.
- 3. High cutting efficiency, meanwhile, it has a long lifespan.

## **Related Products:**









### **About us:**



# Packing & Delivery:

Packing:
Packing in carton cases:



### **Delivery:**

# Less than 45kg, generally delivery by express(Door to Door).











# By Air or by Sea for batch goods, Airport/ Port receiving





### **Our service:**

- 1. Low order quantity: It can meet the test order you need.
- 2. Fast delivery: We get great discounts from freight forwarders.
- 3. OEM Acceptable: We can produce according to your samples or drawings.
- 4. Good quality: We have a strict quality control system. Has a good reputation in the market.
- 5. Good service: We regard our customers as God with a high degree of professionalism and enthusiasm.

#### **FAQ:**

#### 1.If we want to buy diamond segment, how could we know the quality?

Please buy diamond segment with a small quantity first, test t