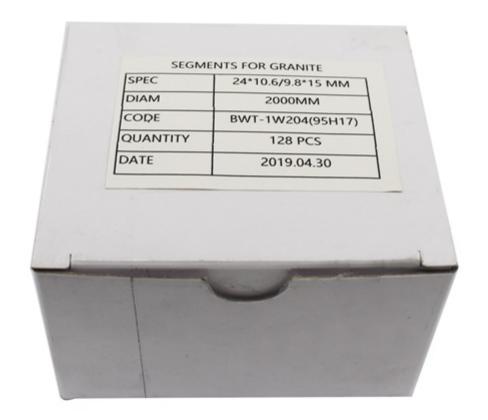

tested before access to market. Other specifications can be customized according to requirements.

#### **Product Details:**

Diameter 2000mm Wet Cutting Single Blade Diamond Granite Segment for Indian Market:



M Shape Multi Layer Structure, Good debris removal and better cooling

### **Applications:**

**Diameter 2000mm Wet Cutting Single Blade Diamond Granite Segment.** Block Cutting of Granite, Sandstone, various hard stone with quartz.



# boneway\*

# Diamond segments





# **Cutting Effect:**





# **Advantages:**

- 1.Ideal edge trimming quality best .
- 2.Excellent comprehensive cutting performance.
- 3. High cutting efficiency, meanwhile, it has a long lifespan.

## **Related Products:**









### **About us:**



# Packing & Delivery:

Packing:
Packing in carton cases:



### **Delivery:**

# Less than 45kg, generally delivery by express(Door to Door).











# By Air or by Sea for batch goods, Airport/ Port receiving





### **Our service:**

- 1. Low order quantity: It can meet the test order you need.
- 2. Fast delivery: We get great discounts from freight forwarders.
- 3. OEM Acceptable: We can produce according to your samples or drawings.
- 4. Good quality: We have a strict quality control system. Has a good reputation in the market.
- 5. Good service: We regard our customers as God with a high degree of professionalism and enthusiasm.

#### **FAQ:**

#### 1.If we want to buy diamond segment, how could we know the quality?

Please buy diamond segment with a small quantity first, test the quality and our service, it will be much better for our l