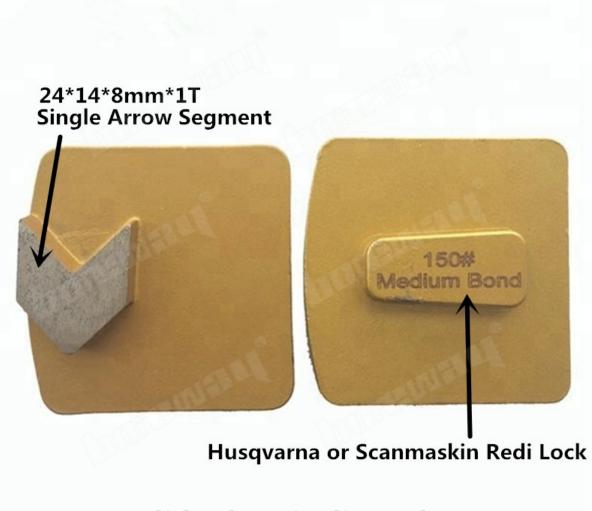

#### **Specifications:**

The following are normal specifications Single Arrow Segment **Redi lock Diamond Grinding Shoes** For Hard

Concrete:

| Name:         | Redi lock Grinding Shoes                                  |  |  |
|---------------|-----------------------------------------------------------|--|--|
| Size:         | Single Arrow Segments                                     |  |  |
| Segment Grit: | 16-270#etc.                                               |  |  |
| Segment Size: | 24*14*8mm*1T                                              |  |  |
| Material:     | Diamond And Metal Powder                                  |  |  |
| Application:  | Concrete, terrazzo and stone's floors                     |  |  |
| Connection:   | Husqvarna Redi Lock<br>or Scanmaskin Redi Lock            |  |  |
| Machine:      | Husqvarna or Scanmaskin Quick Connceting Grinding Machine |  |  |

| Very Soft Bond, Soft Bond, Medium Bond,<br>Hard Bond, Very Hard Bond, Extreme Hard |
|------------------------------------------------------------------------------------|
| Bond                                                                               |