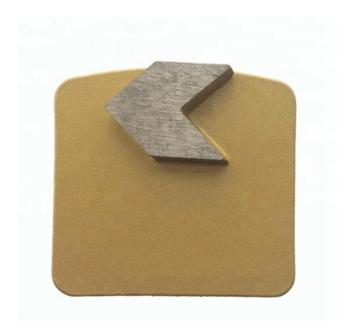

# **Single Arrow Segment Redi lock Diamond Grinding Shoes For Hard Concrete**

**Redi lock Grinding Shoes.** Metal bond diamonds have high strength, excellent wear resistance, and a low friction coefficient.

#### **Specifications:**

The following are normal specifications Single Arrow Segment **Redi lock Diamond Grinding Shoes** For Hard

Concrete:

| Name:         | Redi lock Grinding Shoes                                  |  |  |
|---------------|-----------------------------------------------------------|--|--|
| Size:         | Single Arrow Segments                                     |  |  |
| Segment Grit: | 16-270#etc.                                               |  |  |
| Segment Size: | 24*14*8mm*1T                                              |  |  |
| Material:     | Diamond And Metal Powder                                  |  |  |
| Application:  | Concrete, terrazzo and stone's floors                     |  |  |
| Connection:   | Husqvarna Redi Lock<br>or Scanmaskin Redi Lock            |  |  |
| Machine:      | Husqvarna or Scanmaskin Quick Connceting Grinding Machine |  |  |