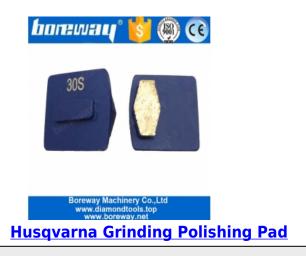

## **Redi lock Grinding Shoes:**

<Redi lock Grinding Shoes>

Husqvarna Redi Lock Blank Scanmaskin Blank

#### **Connection:**

- (1) Husqvarna Redi Lock
- (2) Scanmaskin Redi Lock