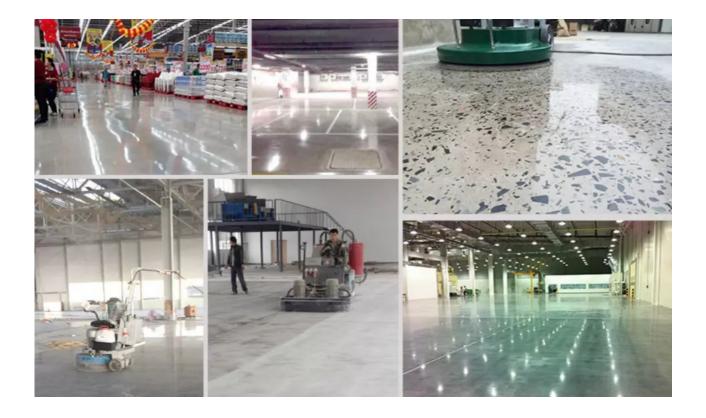

# **Applications:**

**Redi lock Grinding Shoes.** Suitable for general (concrete, stone) grinding use while mostly they are used for paint, glue, epoxy removal and floor coating, high quality and high efficiency, long lifespan.