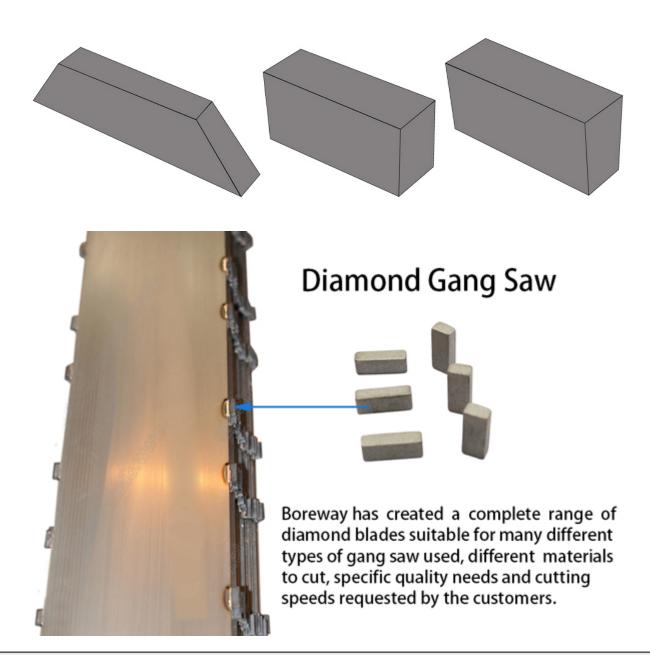

Boreway (<u>China Gang Saw For Stone Cutting Manufacturer</u>) has created a complete range of diamond blades suitable for many different types of gang saw used, different materials to cut, specific quality needs and cutting speeds requested by the customers.