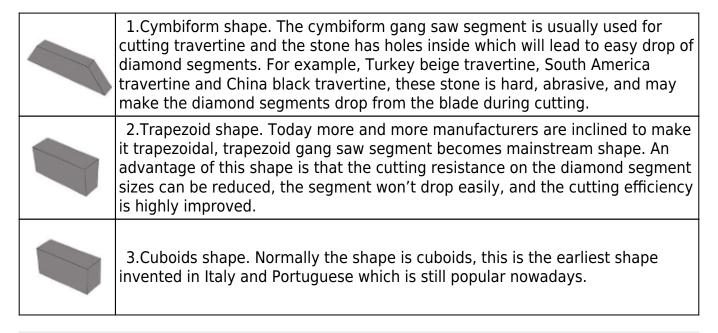

st widely and most advanced tools used in cutting stone blocks. The diamond gang saw blades have the characteristics of high processing efficiency, high yield, high cutting accuracy, good surface evenness, high flexibility of plate size, saving water and electricity.

The diamond blades are used on single blade gang saw machines to square blocks and cut thicknesses or on multi-blade gang saw machines for sawing marble slabs and stones. Thanks to its long experience matured all over the world.

Boreway (<u>China Gang Saw For Stone Cutting Manufacturer</u>) has created a complete range of diamond blades suitable for many different types of gang saw used, different materials to cut, specific quality needs and cutting speeds requested by the customers.

Other types segment of gang saw blades



### Specification:

#### **Specification of Electroplated Diamond Saw Blade For Supplies:**

|                   | Blade Height(mm)    | 180                                   |
|-------------------|---------------------|---------------------------------------|
| Steel Blank       | Overall Length(mm)  | 3950,4100<br>4400,4600                |
|                   | Blade Thickness(mm) | 1.5,1.75,<br>2.0, 2.5                 |
| Segment Dimension | Length(mm)          | 20-50                                 |
|                   | Width(mm)           | 2.4/2.2, 2.8/2.4,<br>3.5/2.9, 4.2/3.6 |

#### Reference Data

| Cutting Material                    | <b>Cutting Area</b> | Cutting Speed |
|-------------------------------------|---------------------|---------------|
| Beige Stone SerieBeig