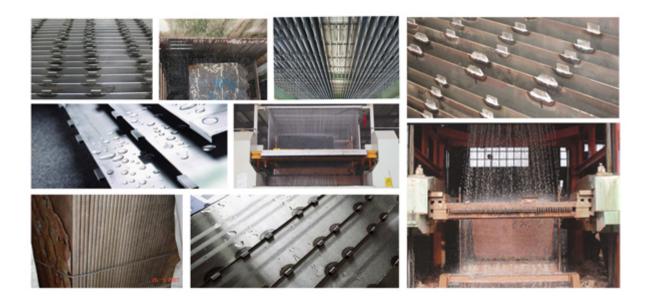

#### **Product Description:**

Diamond gang saw blades are one of the most widely and most advanced tools used in cutting stone blocks. The diamond gang saw blades have the characteristics of high processing efficiency, high yield, high cutting accuracy, good surface evenness, high flexibility of plate size, saving water and electricity.

The diamond blades are used on single blade gang saw machines to square blocks and cut thicknesses or on multi-blade gang saw machines for sawing marble slabs and stones. Thanks to its long experience matured all over the world.

Boreway (<u>China Gang Saw For Stone Cutting Manufacturer</u>) has created a complete range of diamond blades suitable for many different types of gang saw used, different materials to cut, specific quality needs and cutting speeds requested by the customers.

### **Application:**

Specially used for processing artificial granite stone slabs.

Suitable machines: Applicable to various gang saw machines.

- a. Diamond gang saw segment for cutting soft marble (beige/cream, white ect.)
- b. Diamond gang saw segment for cutting medium hard marble (Indian green, dark Indian green, Serpegg-lante, new portolo, emperador light etc.)
- c. Diamond gang saw segment for cutting artificial stone and quartz stone.