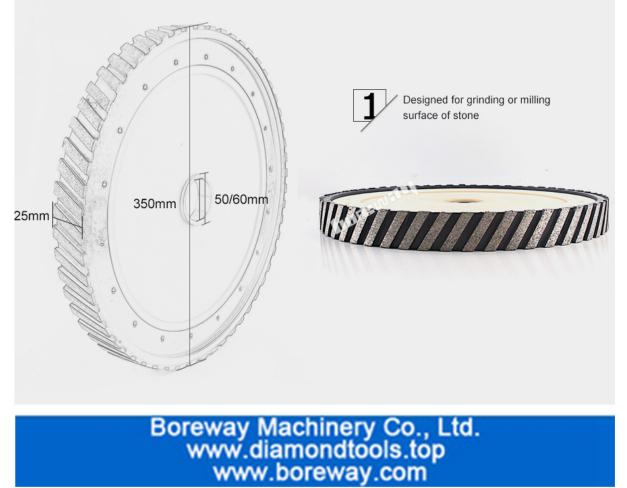

### Specification:

Diamond Milling wheel of the conventional specifications:

| Diameter /<br>mm         | Segment<br>Width / mm      | Inner Hole /<br>mm | Connection                     | Grit NO. | Machine                                     |
|--------------------------|----------------------------|--------------------|--------------------------------|----------|---------------------------------------------|
| 250<br>300<br>350<br>400 | 20<br>25<br>30<br>35<br>40 | 50<br>60           | Ф10-2 + 2Hole<br>Ф50-3 + 3Hole |          | CNC machine<br>and<br>radial arm<br>machine |

## Click this link to browse other sizes of diamond milling wheel:

Designed for grinding or milling surface of stone

CE

If you want to know more Diamond Milling Wheel, please click here Packing & Delivery: