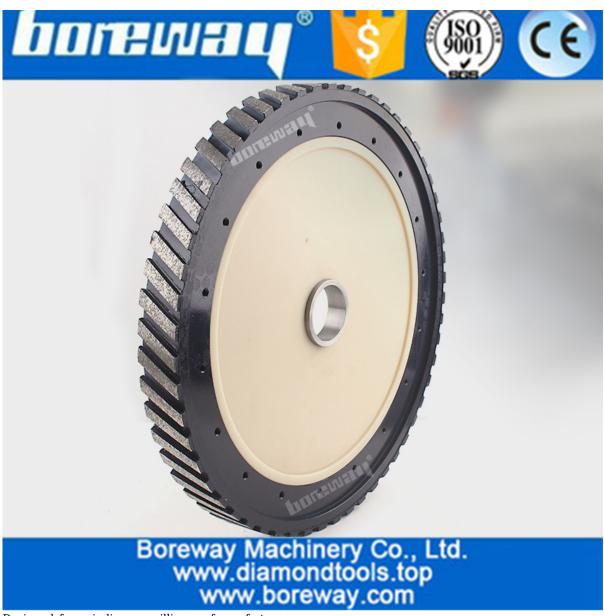

#### Introduction:

Diamond milling wheel is been applied to router machines or CNC machines. It is used to level off your slab before running your profile wheels. Diamond silent milling wheels are widely used for grinding surface of granite and marble. With special material, it save lots of weights and make no any noise when working.

D300mm CNC segment wide 40mm diamond silent core milling wheel for grinding granite and marble are used for surface milling and material removal for various granite and marble stone.

#### Picture: