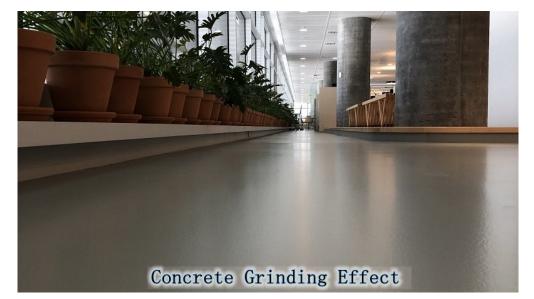

For example ,below can be made into a three inch and ten segments grinding disc , providing an ultra-long service life , this model is recommended for large horsepower or large grinding machine.

**Shoes Shape Segments Lavina Grinding Block** are designed for grinding and polishing concrete floors. Boots / Cakes come with soft bond, rigid bond and standard medium bond and mixed grits. These concrete diamond grinding shoes fit into the fast change style piece and polishing heads. Grinding shoes are designed for extended life compared to the competition with a jumbo-size segment and a lower grinding cost per square yard.

### **Application:**

Shoes Shape Segments Lavina Grinding Block For Lavina Grinding Machine.

Design for leveling adhesives, thin coating and uneven spots or joints.

**Double Round Segment Shoe For Lavina Grinder,** High quality diamond combain with excellent bond, which specialized design for very aggresive, high-performance, long life diamond grinding tools.