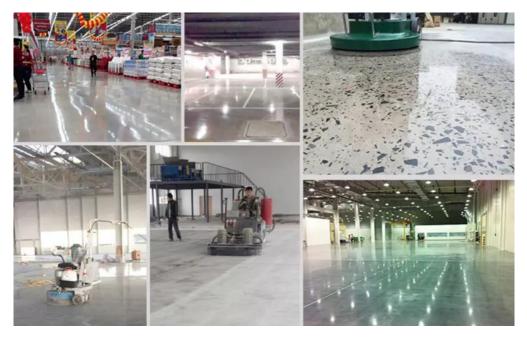

For example ,below can be made into a three inch and ten segments grinding disc , providing an ultra-long service life , this model is recommended for large horsepower or large grinding machine.

**Shoes Shape Segments Lavina Grinding Block** are designed for grinding and polishing concrete floors. Boots / Cakes come with soft bond, rigid bond and standard medium bond and mixed grits. These concrete diamond grinding shoes fit into the fast change style piece and polishing heads. Grinding shoes are designed for extended life compared to the competition with a jumbo-size segment and a lower grinding cost per square yard.

### **Application:**

Shoes Shape Segments Lavina Grinding Block For Lavina Grinding Machine.

Design for leveling adhesives, thin coating and uneven spots or joints.

**Double Round Segment Shoe For Lavina Grinder,** High quality diamond combain with excellent bond, which specialized design for very aggresive, high-performance, long life diamond grinding tools.