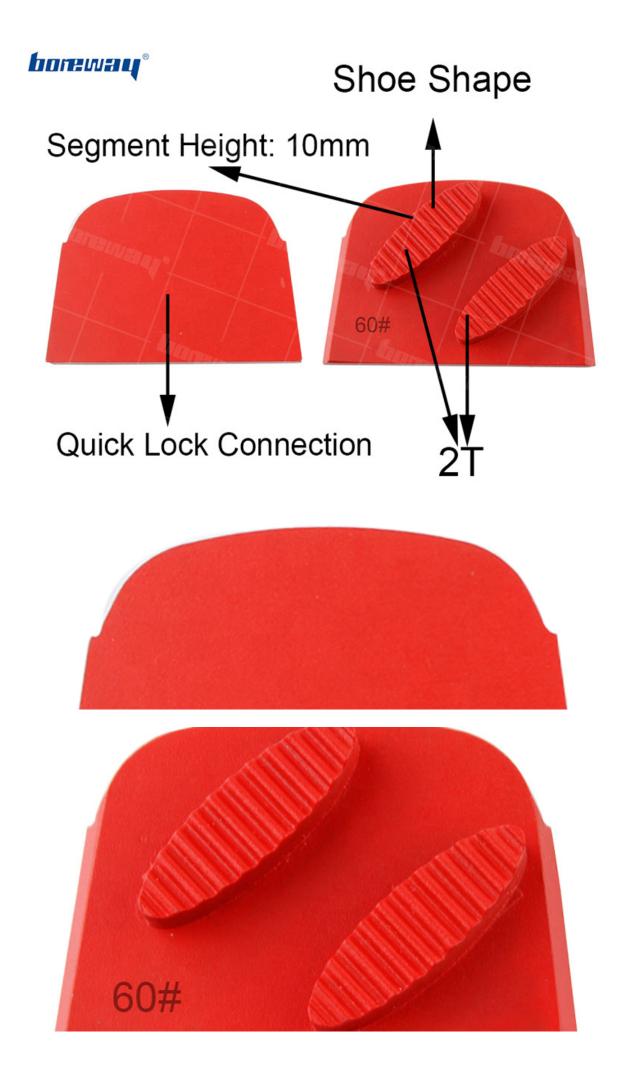

## Shoes Shape Segments Lavina Grinding Block

- 1. Design for removing adhesives, thin mil coatings and leveling uneven spots or joints.
- 2. Effective, efficient grinding concrete floor sestoration tools.

3. It's good to coarse grinding concrete surface quickly, remove bump, make the surface leveling

- 4. Also idea for the initial steps in concrete polishing procedures
- 5. Achieve maximum square footage at minimum cost.
- 6. Fits Lavina grinder machines on the market

### **Specification:**

The normal size of Shoes Shape Segments Lavina Grinding Block:

| Segment No.:    | 2Т                                                                                      |
|-----------------|-----------------------------------------------------------------------------------------|
| Segment Height: | 10mm                                                                                    |
| Usage:          | Wet / Dry Use                                                                           |
| Machine:        | Floor Grinder                                                                           |
| Segment Shape:  | Lavina Grinding Block                                                                   |
| Туре:           | Two Shoe Shape Segment                                                                  |
| Application:    | For Concrete and Terrazzo Floor                                                         |
| Grit No.:       | 6#,16#,20/25#,30/40#,<br>50/60#, 70/80#,80/100#,120/150#,200/220#,325/400#              |
| Bond:           | Very Soft Bond, Soft Bond, Medium Bond, Hard Bond, Very Hard Bond,<br>Extreme Hard Bond |

#### **Connection :**

Quick Change system features replaceable trapezoid-style pads that easily slide in and out of the machine plates or heads, with no bolting required.

**Shoes Shape Segments Lavina Grinding Block** can be designed into a variety of different shapes of single segment or double segments , also can be customized according to the customer's special shape and specific numbers of segments.