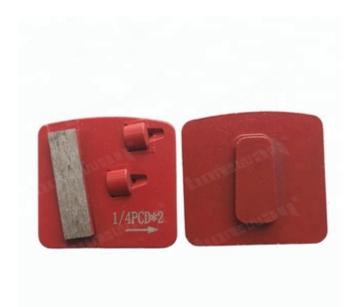

#### **Specifications:**

The following are normal specifications **PCD Diamond Grinding Block:** 

| Name:          | PCD Diamond Grinding Block                     |  |  |
|----------------|------------------------------------------------|--|--|
| Segment Grit:  | 16-270#etc.                                    |  |  |
| Size:          | PCD And Single Segment                         |  |  |
| Application:   | : Concrete and Terrazzo Floor                  |  |  |
| Segment Size:  | 1/4 PCD*2T And 40*10*5mm*1T                    |  |  |
| Material:      | PCD And Diamond And Metal Powder               |  |  |
| Machine:       | e: Husqvarna Quick Connceting Grinding Machine |  |  |
| Grit Hardness: | Soft Bond, Medium Bond, Hard Bond              |  |  |

### **PCD Diamond Grinding Block:**

Husqvarna Redi Lock Blank Scanmaskin Blank

#### **Connection:**

- (1) Husqvarna Redi Lock
- (2) Scanmaskin Redi Lock

If you are interested in our products, you can click on me.