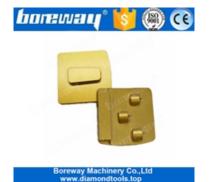

# Sharp Segment Two PCD Redi Lock PCD Diamond Grinding Block For Epoxy Glue Coating Removing

**PCD Diamond Grinding Block** used on Universal floor grinding machine. Epoxy, glue, concrete coating removing PCD grinding shoes.

**PCD Diamond Grinding Block** designed for concrete floor restoration, epoxy, glue and any other concrete floor coating removal.

### **PCD Diamond Grinding Block:**

Husqvarna Redi Lock Blank Scanmaskin Blank

#### **Connection:**

- (1) Husqvarna Redi Lock
- (2) Scanmaskin Redi Lock

If you are interested in our products, you can click on me.