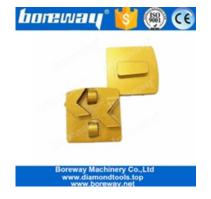

# Sharp Segment Two PCD Redi Lock PCD Diamond Grinding Block For Epoxy Glue Coating Removing

**PCD Diamond Grinding Block** used on Universal floor grinding machine. Epoxy, glue, concrete coating removing PCD grinding shoes.

**PCD Diamond Grinding Block** designed for concrete floor restoration, epoxy, glue and any other concrete floor coating removal.

#### **Specifications:**

The following are normal specifications **PCD Diamond Grinding Block:** 

| Name:          | PCD Diamond Grinding Block                     |  |  |
|----------------|------------------------------------------------|--|--|
| Segment Grit:  | 16-270#etc.                                    |  |  |
| Size:          | PCD And Single Segment                         |  |  |
| Application:   | : Concrete and Terrazzo Floor                  |  |  |
| Segment Size:  | 1/4 PCD*2T And 40*10*5mm*1T                    |  |  |
| Material:      | PCD And Diamond And Metal Powder               |  |  |
| Machine:       | e: Husqvarna Quick Connceting Grinding Machine |  |  |
| Grit Hardness: | Soft Bond, Medium Bond, Hard Bond              |  |  |