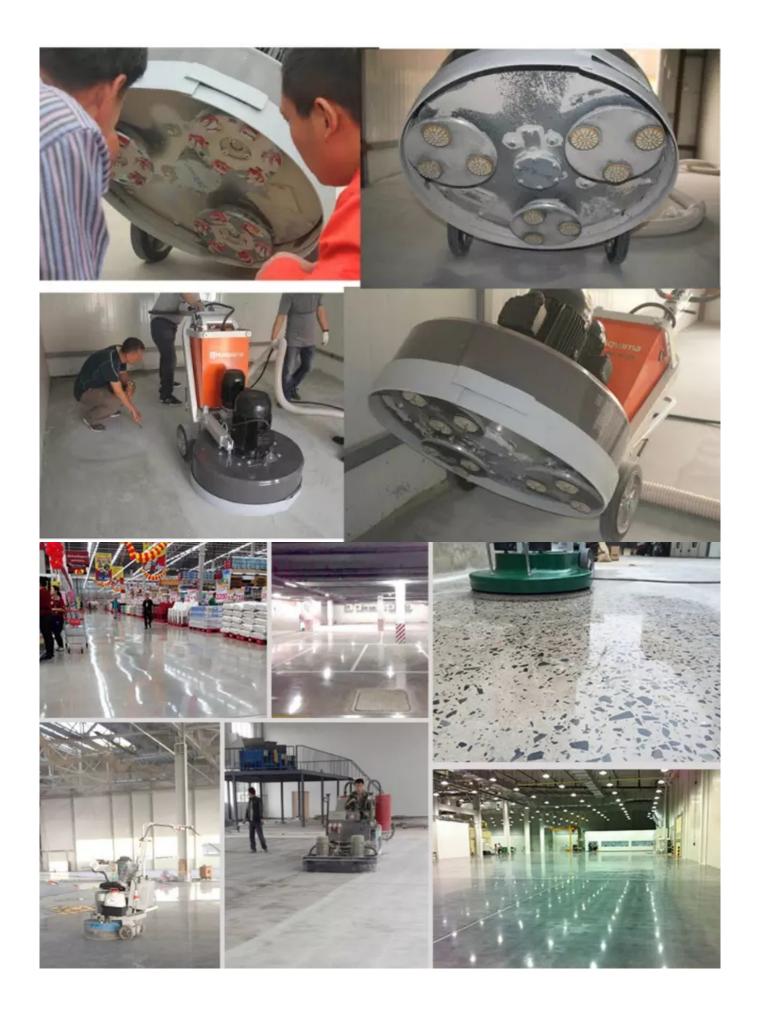

### **Applications:**

- 1.**PCD Diamond Grinding Block** used for removing all types of coatings such as paint, varnish, glue, epoxy, acrylic, screed residue, VCT mastic, black tar adhesive as well as thick rubber materials on the concrete floor.
- 2.**PCD Diamond Grinding Block** suitable for general (concrete,stone) grinding use while mostly they are used for paint, glue, epoxy removal and floor coating, high quality and high efficiency, long lifespan.

### **Advantages:**

PCD Diamond Grinding Block very efficient for the toughtest situations such as the removal of very persistent coating.