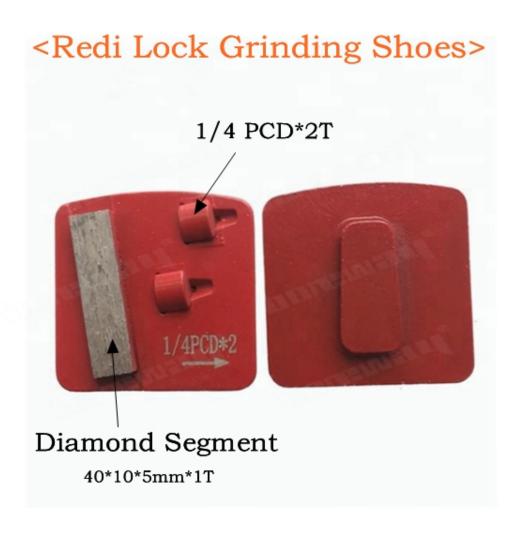

#### **Specifications:**

The following are normal specifications **PCD Diamond Grinding Block:** 

| Name:          | PCD Diamond Grinding Block                     |  |  |
|----------------|------------------------------------------------|--|--|
| Segment Grit:  | 16-270#etc.                                    |  |  |
| Size:          | PCD And Single Segment                         |  |  |
| Application:   | : Concrete and Terrazzo Floor                  |  |  |
| Segment Size:  | 1/4 PCD*2T And 40*10*5mm*1T                    |  |  |
| Material:      | PCD And Diamond And Metal Powder               |  |  |
| Machine:       | e: Husqvarna Quick Connceting Grinding Machine |  |  |
| Grit Hardness: | Soft Bond, Medium Bond, Hard Bond              |  |  |

### **PCD Diamond Grinding Block:**

Husqvarna Redi Lock Blank Scanmaskin Blank

#### **Connection:**

- (1) Husqvarna Redi Lock
- (2) Scanmaskin Redi Lock

If you are interested in our products, you can click on me.