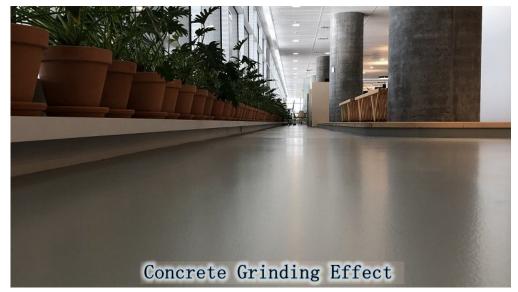

Grinding shoes are designed for grinding and polishing concrete floors. Boots / Cakes come with soft bond, rigid bond and standard medium bond and mixed grits. These concrete diamond grinding shoes fit into the fast change style piece and polishing heads. Grinding shoes are designed for extended life compared to the competition with a jumbo-size segment and a lower grinding cost per square yard.

**Benefit:** 

1) Easily remove 1-3mm epoxy coatings, they are well suited to efficient bumpy concrete surfaces and small plane surfaces

- 2) High superior hardness, high fracture strength and uniformed properties
- 3) With different type and size meet many customer's needs
- 4) Good service and high quality