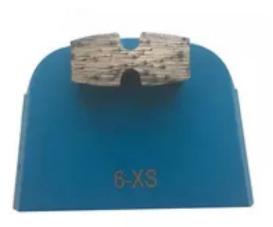

#### Sharp Grinding Lavina Diamond Tooling With Single H Shape Diamond Segment

These fast change diamond grinding shoes are situable for Lavina floor grinders, with improved diamonds give operator spending less time on site, cutting fast, more agressive and save your budget.

With diamond shape segments are aggressive and fast grind.

Lavina grinding diamond grits: 16/20# for material removal, 30/40# for rough grinding, 60/80# for medium grinding, 120/150# for fine grinding.

# Sharp Grinding Lavina Diamond Tooling With Single H Shape Diamond Segment:

Lavina Tools With Single Diamond Grinding Segment