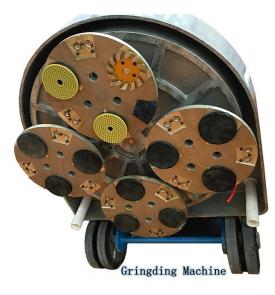

# Sharp Grinding Lavina Diamond Tooling With Single H Shape Diamond Segment

Applied machine HTC, CPS, Prep/Master, Levetec etc grinding machine.

Design for Expoxy, glue, paint, concrete floors, leveling adhesives, thin coating and uneven spots or joints.

Grinding shoes are designed for grinding and polishing concrete floors. Boots / Cakes come with soft bond, rigid bond and standard medium bond and mixed grits. These concrete diamond grinding shoes fit into the fast change style piece and polishing heads. Grinding shoes are designed for extended life compared to the competition with a jumbo-size segment and a lower grinding cost per square yard.