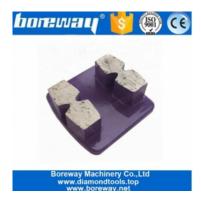

## **Bullet Segment Grinding Shoes:**

Grit:16-270# etc

<Bullet Segment Grinding Shoes>

Husqvarna Redi Lock Blank Scanmaskin Blank

#### **Connection:**

- (1) Husqvarna Redi Lock
- (2) Scanmaskin Redi Lock

If you are interested in our products, you can click on me.