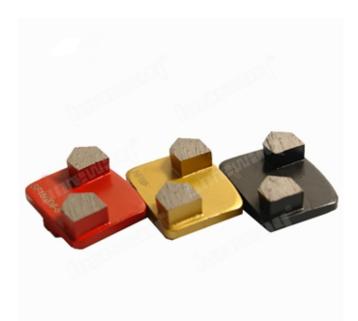

# **Sharp Bullet Segment Redi Lock Diamond Grinding Shoes For Hard Concrete Thick Epoxy**

**Bullet Segment Grinding Shoes.** This can decrease or avoid burns and cracks on the surface of the work piece, and decrease the equipment's wear and energy consumption.

**Bullet Segment Grinding Shoes.** The high wear resistance can lead to good grinding quality and high grinding precision.

#### **Specifications:**

The following are normal specifications **Bullet Segment Grinding Shoes:** 

| Name:         | Bullet Segment Grinding Shoes                                                              |  |  |  |
|---------------|--------------------------------------------------------------------------------------------|--|--|--|
| Size:         | Double Bullet Segments                                                                     |  |  |  |
| Segment Grit: | 16-270#etc.                                                                                |  |  |  |
| Material:     | Diamond And Metal Powder                                                                   |  |  |  |
| Application:  | Concrete, terrazzo and stone's floors                                                      |  |  |  |
| Connection:   | Husqvarna Redi Lock<br>or Scanmaskin Redi Lock                                             |  |  |  |
| Machine:      | ine: Husqvarna or Scanmaskin Quick Connceting Grinding Machine                             |  |  |  |
| Bond:         | Very Soft Bond, Soft Bond,<br>Medium Bond, Hard Bond,<br>Very Hard Bond, Extreme Hard Bond |  |  |  |

## **Bullet Segment Grinding Shoes:**

Grit:16-270# etc

<Bullet Segment Grinding Shoes>

Husqvarna Redi Lock Blank Scanmaskin Blank