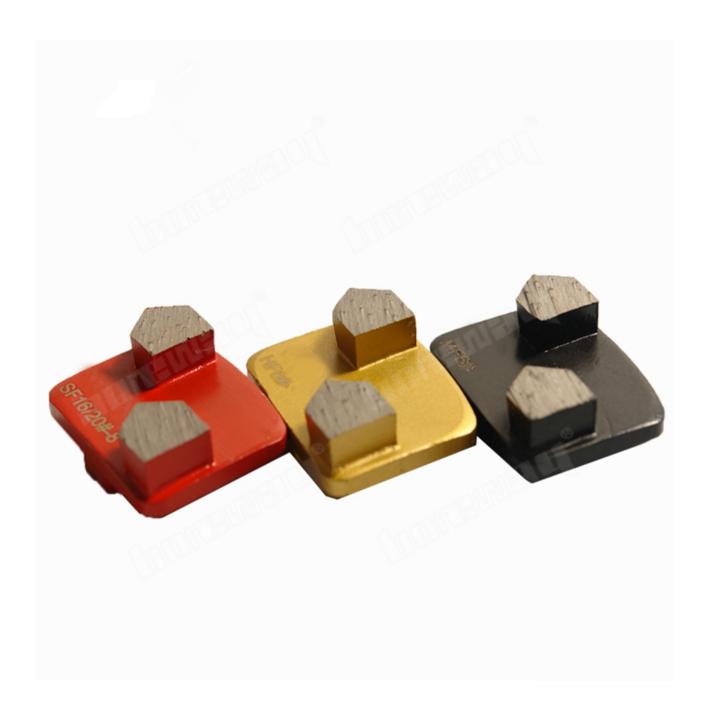

# **Sharp Bullet Segment Redi Lock Diamond Grinding Shoes For Hard Concrete Thick Epoxy**

**Bullet Segment Grinding Shoes.** This can decrease or avoid burns and cracks on the surface of the work piece, and decrease the equipment's wear and energy consumption.

**Bullet Segment Grinding Shoes.** The high wear resistance can lead to good grinding quality and high grinding precision.

#### **Specifications:**

The following are normal specifications **Bullet Segment Grinding Shoes:** 

| Name:         | Bullet Segment Grinding Shoes                                                              |  |  |  |
|---------------|--------------------------------------------------------------------------------------------|--|--|--|
| Size:         | Double Bullet Segments                                                                     |  |  |  |
| Segment Grit: | 16-270#etc.                                                                                |  |  |  |
| Material:     | Diamond And Metal Powder                                                                   |  |  |  |
| Application:  | Concrete, terrazzo and stone's floors                                                      |  |  |  |
| Connection:   | Husqvarna Redi Lock<br>or Scanmaskin Redi Lock                                             |  |  |  |
| Machine:      | ine: Husqvarna or Scanmaskin Quick Connceting Grinding Machine                             |  |  |  |
| Bond:         | Very Soft Bond, Soft Bond,<br>Medium Bond, Hard Bond,<br>Very Hard Bond, Extreme Hard Bond |  |  |  |

## **Bullet Segment Grinding Shoes:**

Grit:16-270# etc

<Bullet Segment Grinding Shoes>

Husqvarna Redi Lock Blank Scanmaskin Blank