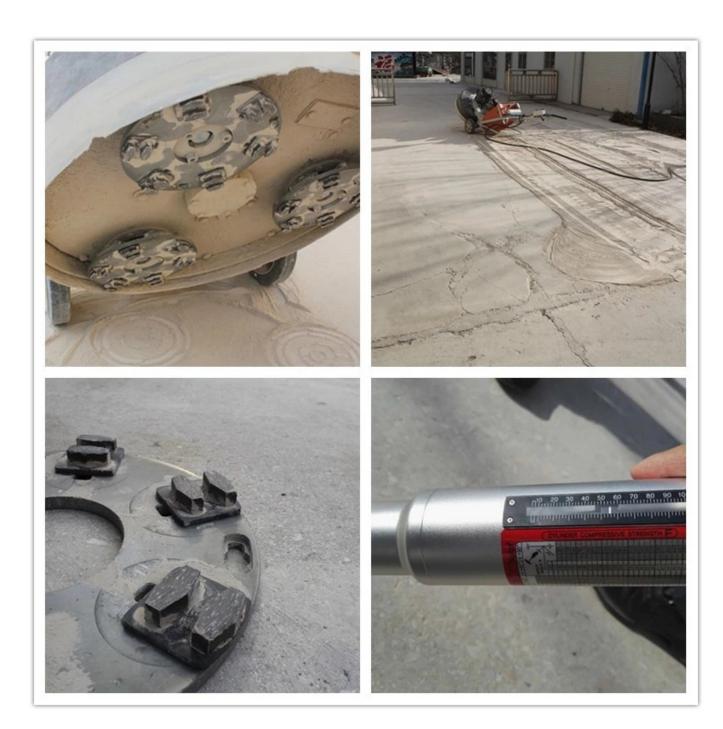

# **Applications:**

**Bullet Segment Grinding Shoes.** Suitable for general (concrete, stone) grinding use while mostly they are used for paint, glue, epoxy removal and floor coating, high quality and high efficiency, long lifespan.

### Color:

| CONCRETE<br>HARDNESS | Xtreme<br>Hard | Very Hard | Hard      | Medium<br>Hard | Soft      | Very Soft |
|----------------------|----------------|-----------|-----------|----------------|-----------|-----------|
| PSI                  | 6500-9000      | 5000-7000 | 4000-5000 | 3000-4000      | 1500-3500 | 1000-2000 |
| MPA                  | C50-C65        | C40-C55   | C30-C50   | C20-C40        | C15-C25   | C10-C20   |
| CODE                 | XHF            | VHF       | HF        | MHF            | SF        | VSF       |
| COLOUR               |                |           |           |                |           |           |