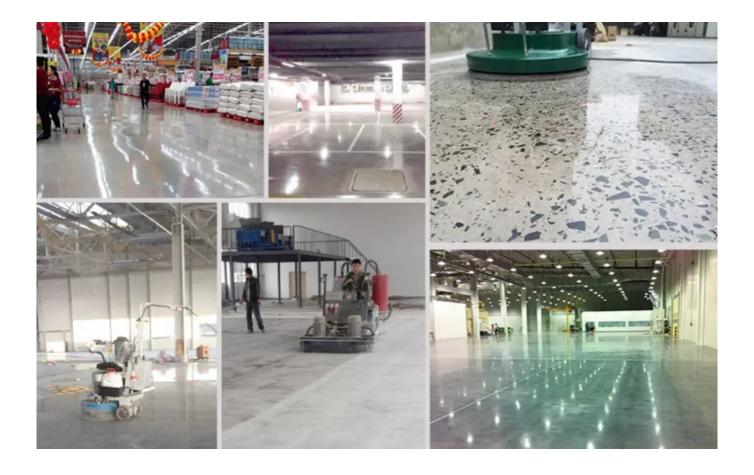

# **Applications:**

**Bullet Segment Grinding Shoes.** Suitable for general (concrete, stone) grinding use while mostly they are used for paint, glue, epoxy removal and floor coating, high quality and high efficiency, long lifespan.

### Color:

| CONCRETE<br>HARDNESS | Xtreme<br>Hard | Very Hard | Hard      | Medium<br>Hard | Soft      | Very Soft |
|----------------------|----------------|-----------|-----------|----------------|-----------|-----------|
| PSI                  | 6500-9000      | 5000-7000 | 4000-5000 | 3000-4000      | 1500-3500 | 1000-2000 |
| MPA                  | C50-C65        | C40-C55   | C30-C50   | C20-C40        | C15-C25   | C10-C20   |
| CODE                 | XHF            | VHF       | HF        | MHF            | SF        | VSF       |
| COLOUR               |                |           |           |                |           |           |