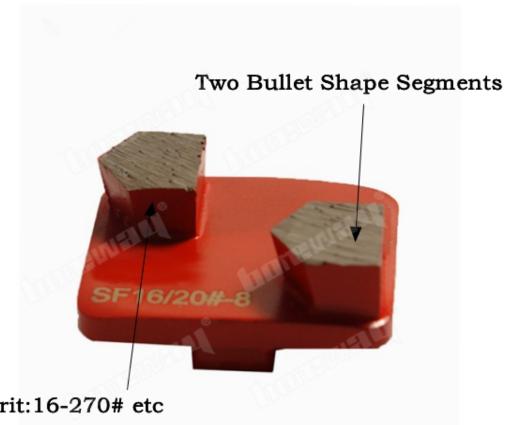

# **Sharp Bullet Segment Redi Lock Diamond Grinding Shoes For Hard Concrete Thick Epoxy**

**Bullet Segment Grinding Shoes.** This can decrease or avoid burns and cracks on the surface of the work piece, and decrease the equipment's wear and energy consumption.

**Bullet Segment Grinding Shoes.** The high wear resistance can lead to good grinding quality and high grinding precision.

#### **Specifications:**

The following are normal specifications **Bullet Segment Grinding Shoes:** 

| Name:         | Bullet Segment Grinding Shoes                                                              |  |  |  |
|---------------|--------------------------------------------------------------------------------------------|--|--|--|
| Size:         | Double Bullet Segments                                                                     |  |  |  |
| Segment Grit: | 16-270#etc.                                                                                |  |  |  |
| Material:     | Diamond And Metal Powder                                                                   |  |  |  |
| Application:  | Concrete, terrazzo and stone's floors                                                      |  |  |  |
| Connection:   | Husqvarna Redi Lock<br>or Scanmaskin Redi Lock                                             |  |  |  |
| Machine:      | ine: Husqvarna or Scanmaskin Quick Connceting Grinding Machine                             |  |  |  |
| Bond:         | Very Soft Bond, Soft Bond,<br>Medium Bond, Hard Bond,<br>Very Hard Bond, Extreme Hard Bond |  |  |  |

## **Bullet Segment Grinding Shoes:**

Grit:16-270# etc

<Bullet Segment Grinding Shoes>

Husqvarna Redi Lock Blank Scanmaskin Blank