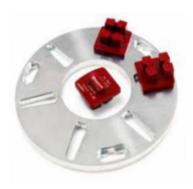

## **Bullet Segment Grinding Shoes:**

Grit:16-270# etc

<Bullet Segment Grinding Shoes>

Husqvarna Redi Lock Blank Scanmaskin Blank

#### **Connection:**

- (1) Husqvarna Redi Lock
- (2) Scanmaskin Redi Lock

If you are interested in our products, you can click on me.