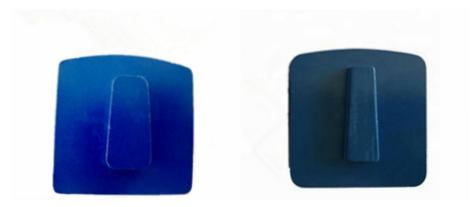

# **Sharp Bullet Segment Redi Lock Diamond Grinding Shoes For Hard Concrete Thick Epoxy**

**Bullet Segment Grinding Shoes.** This can decrease or avoid burns and cracks on the surface of the work piece, and decrease the equipment's wear and energy consumption.

**Bullet Segment Grinding Shoes.** The high wear resistance can lead to good grinding quality and high grinding precision.

## **Bullet Segment Grinding Shoes:**

Grit:16-270# etc

<Bullet Segment Grinding Shoes>

Husqvarna Redi Lock Blank Scanmaskin Blank