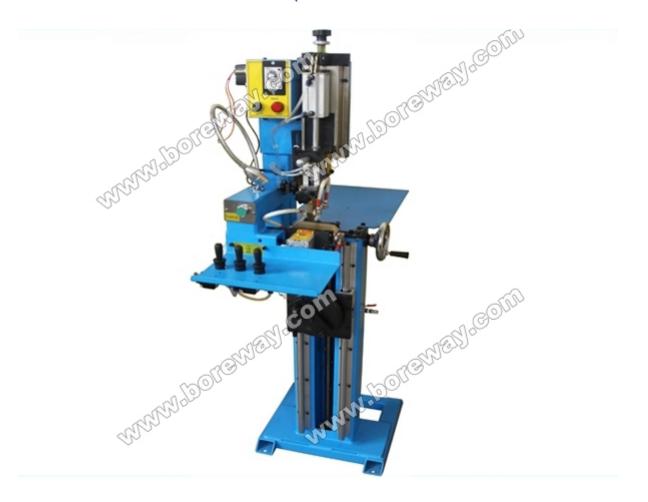

### **Product Description:**

Semi-automatic Welding Frame machine is used for welding diamond circular saw blade, is a new type of diamond saw blade welding auxiliary equipment. This machine has gripper, pneumatic sliding table and other high-precision components, thus greatly improving the welding accuracy and efficiency, to protect the segments and the base of the welding strength. Compared with similar welding machine with a high level of automation, positioning accuracy, stability, and long service life. This series of products using user-friendly design, general workers can operate on the machine. In addition, the welding machine compact structure, most of the wearing parts can be purchased in stores around without having to rely on vendors after-sales.

#### Features:

1\* Welding diameter range can be adjusted ;

2\* Welding frame structure is compact and reliable ;

3\* High level of automation, good stability, long service life;

 $4^*$  To ensure the welding diamond segments and the matrix strength ;

5\* Automatic high-frequency heating, cooling quickly, the segment clamp tightly ;

6\* Most of the wearing parts are available in all parts of the hardware store to buy your own replacement, convenient and quick.

## **Related Pics**

Semi-automatic Welding Frame for Circular Diamond saw blades Model HJ08 (Max Welding Range **Φ1400mm**)

Semi-automatic Welding Frame for Circular Diamond saw blades Model HJ165 (Max Welding Range  $\Phi$ 2300mm )