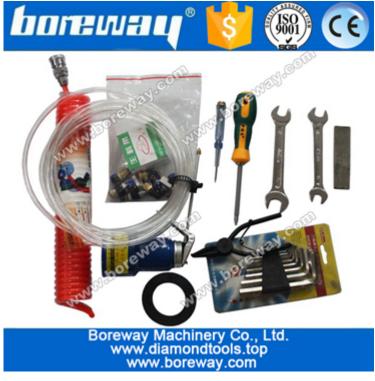

2Mpa          |
| Voltage                        | 220V 50Hz       | 220V 50Hz         |
| Power(From LED Light)          | 1.0W            | 1.0 W             |
| Water Consumption              | 1.5 - 2m³/h     | 1.5 - 2m³/h       |
| Machine Dimensions             | 940*440*1440mm  | 1030*550*1840mm   |
| Equipment Weight               | 85Kg            | 160Kg             |
| Package Dimensions             | L1600*W520*H550 | L2000*W680*H700mm |
| Package Weight(Wooden Package) | 115Kg           | 200Kg             |

## **Related Pics**

Semi-automatic Welding Frame for Circular Diamond saw blades Model HJ08 (Max Welding Range **Φ1400mm**)





Semi-automatic Welding Frame for Circular Diamond saw blades Model HJ165 (Max Welding Range  $\Phi$ 2300mm )





#### **Tool Box included**



# Note:This machine doesn't include high frequency Welding machine , air compressor and water pump.



## Boreway Machinery Co., Ltd. www.diamondtools.top www.boreway.com

If you want more details of welding machines, please contact us.

## Notice:

1.Before purchase, please provide the model of the machine.

2.Please provide the material before purchase.

3. Other specifications can be customized according to requirements.

## Packing & Shipping:

Diamond saw blade welding frame packing in the wooden.

We can also pack the saw blade welding rack according to your requirements.

Special specifications need to be negotiated for delivery times.









CONTACT US Mobile/WhatsApp: 0086-13559599186 Wechat: boreway05 Skype: boreway05 Facebook: 13559599186