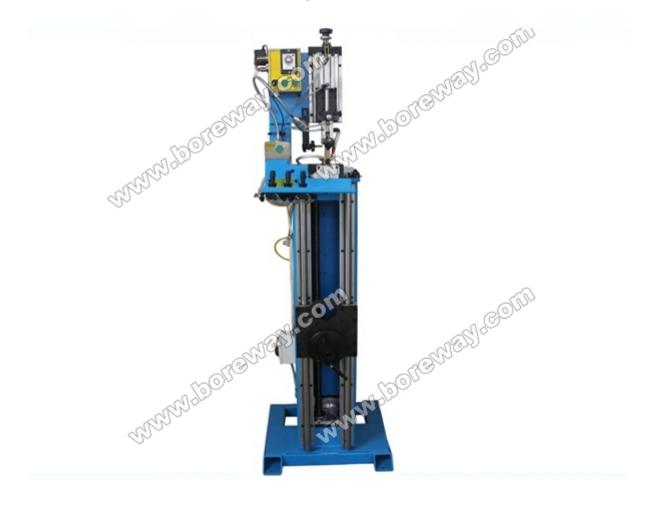

### **Product Description:**

Semi-automatic Welding Frame machine is used for welding diamond circular saw blade, is a new type of diamond saw blade welding auxiliary equipment. This machine has gripper, pneumatic sliding table and other high-precision components, thus greatly improving the welding accuracy and efficiency, to protect the segments and the base of the welding strength. Compared with similar welding machine with a high level of automation, positioning accuracy, stability, and long service life. This series of products using user-friendly design, general workers can operate on the machine. In addition, the welding machine compact structure, most of the wearing parts can be purchased in stores around without having to rely on vendors after-sales.

#### Features:

1\* Welding diameter range can be adjusted ;

2\* Welding frame structure is compact and reliable ;

3\* High level of automation, good stability, long service life;

 $4^*$  To ensure the welding diamond segments and the matrix strength ;

5\* Automatic high-frequency heating, cooling quickly, the segment clamp tightly ;

6\* Most of the wearing parts are available in all parts of the hardware store to buy your own replacement, convenient and quick.

## **Related Pics**

Semi-automatic Welding Frame for Circular Diamond saw blades Model HJ08 (Max Welding Range **Φ1400mm**)

Semi-automatic Welding Frame for Circular Diamond saw blades Model HJ165 (Max Welding Range  $\Phi$ 2300mm )