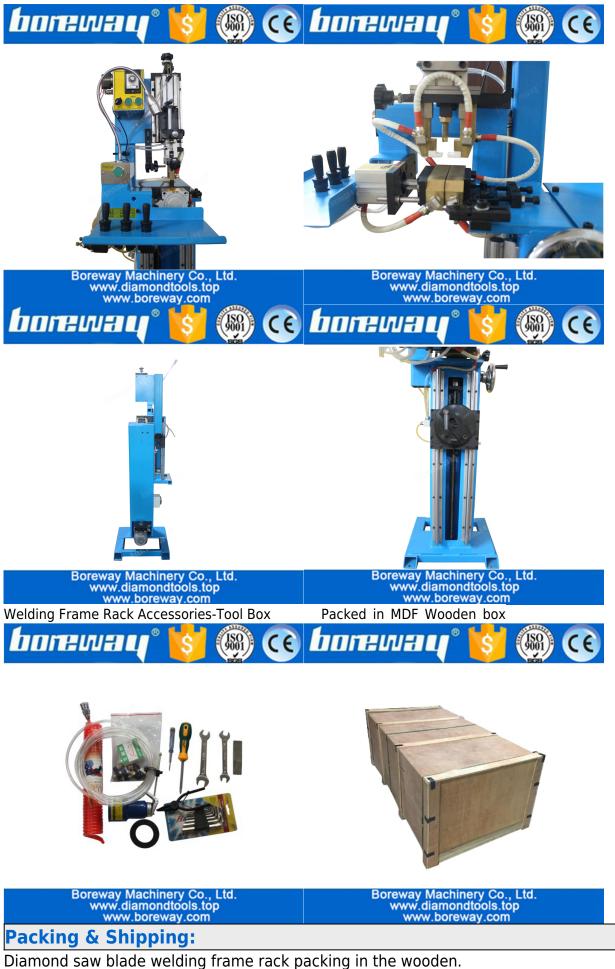

## PICTURES : BWM-HJ165

Details of the Welding Frame Rack for diamond saw blade

We can also pack the saw blade welding rack according to your requirements.

Special specifications need to be negotiated for delivery times.

Less than 45kg, generally delivery by express(Door to Door).

By Air / Sea for batch goods, Airport / Port receiving.