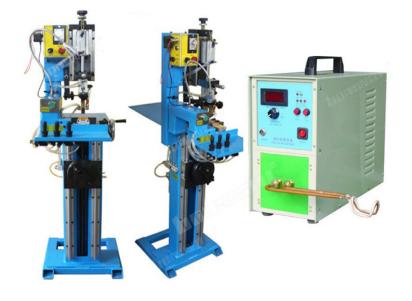

## PICTURES : BWM-HJ165

Details of the Welding Frame Rack for diamond saw blade

We can also pack the saw blade welding rack according to your requirements.

Special specifications need to be negotiated for delivery times.

Note :This machine doesn't include high frequency Welding machine , air compressor and water pump.

Boreway Machinery Co., Ltd. www.diamondtools.top www.boreway.com

Pls click Here: High Frequency Induction Heating Welding Machine for more information. Another small size model, pls click here: <u>BWM-HJ08 brazing welding frame rack</u>