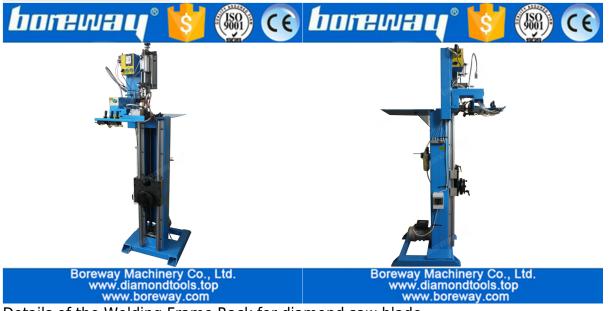

## PICTURES : BWM-HJ165

Details of the Welding Frame Rack for diamond saw blade

We can also pack the saw blade welding rack according to your requirements.

Special specifications need to be negotiated for delivery times.