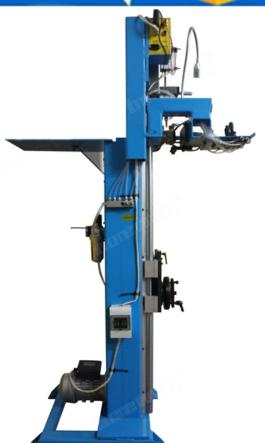

### Picture:

Semi auto welding frame for diamond saw blades of max size 1400mm

### Introduction:

The "BWM-HJ08" welding frame can weld diamond saw blade from ø240mm to ø900mm (Max ø1400mm can be welded after being boosted 500mm high). Compared with similar welding machine with a high level of automation, positioning accuracy, stability, and long service life. This series of products using user-friendly design, general workers can operate on the machine.

#### Feature:

- 1. Welding diameter range: 240 ~ 900 mm.
- 2.Cylinder clamping saw blade base to ensure welding accuracy.
- 3. Small size, light weight, simple operation, general training can be operated simply.