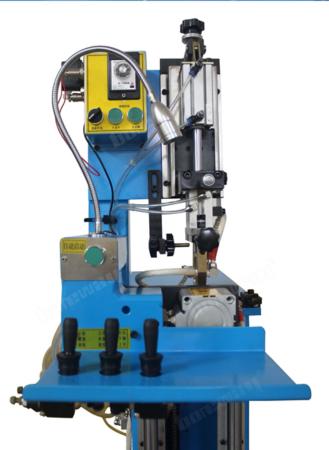

### Picture:

Semi auto welding frame for diamond saw blades of max size 1400mm

#### Feature:

- 1. Welding diameter range: 240 ~ 900 mm.
- 2.Cylinder clamping saw blade base to ensure welding accuracy.
- 3. Small size, light weight, simple operation, general training can be operated simply.