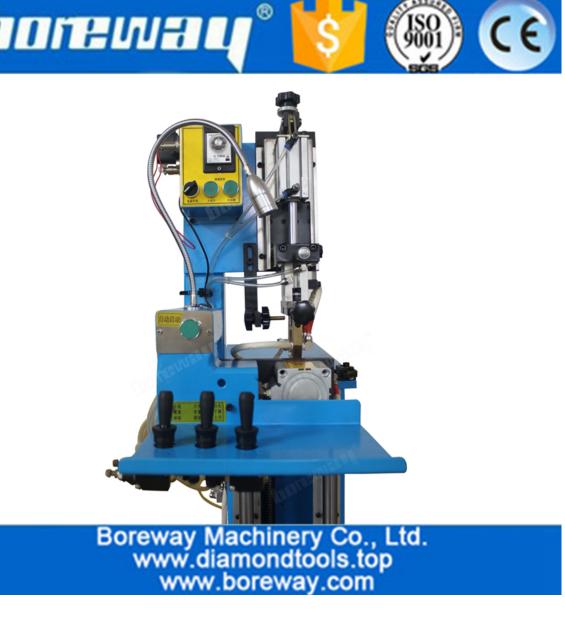

## Introduction:

Semi Automatic High Frequency Induction Brazing Machine for Saw Blade Diamond Segment Welding Machine.It is a new type of high-frequency welding auxiliary equipment for diamond saw blades. It can automatically complete high-frequency heating, rapid cooling, tool holder and other operations. The machine is composed of high precision parts such as air claw, knife head adjusting and so on. Therefore, the welding precision and efficiency are greatly improved, and the welding strength of the joint and the steel body is guaranteed.

#### **Picture:**

Semi Automatic High Frequency Induction Brazing Machine for Saw Blade Diamond Segment Welding Machine

Ē

CE

Boreway Machinery Co., Ltd. www.diamondtools.top www.boreway.com

STILL?

Ē

CE