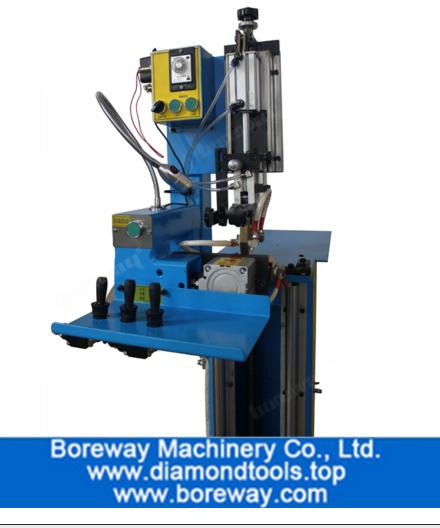

#### **Picture:**

Semi Automatic High Frequency Induction Brazing Machine for Saw Blade Diamond Segment Welding Machine

Ē

CE

Boreway Machinery Co., Ltd. www.diamondtools.top www.boreway.com

STILL?

Ē

CE