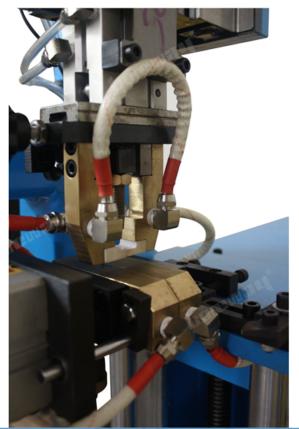

## Introduction:

Semi Automatic High Frequency Induction Brazing Machine for Saw Blade Diamond Segment Welding Machine.It is a new type of high-frequency welding auxiliary equipment for diamond saw blades. It can automatically complete high-frequency heating, rapid cooling, tool holder and other operations. The machine is composed of high precision parts such as air claw, knife head adjusting and so on. Therefore, the welding precision and efficiency are greatly improved, and the welding strength of the joint and the steel body is guaranteed.