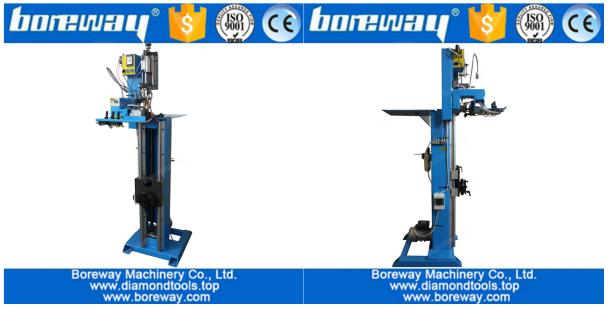

### **Brief Introduction:**

The "BWM-HJ165" Semi-Automatic Brazing Welding Frame Rack Machine is used for Welding Diamond Circular Saw Blade from ø250mm to ø2300mm ( Should be boosted 1000mm high). In addition, it also can be used for welding gang saw blade after specially modification, It is a new type of diamond saw blade welding auxiliary equipment.

This machine has gripper, pneumatic sliding table and other high-precision components, thus greatly improving the welding accuracy and efficiency, to protect the segments and the base of the welding strength. Compared with similar welding machine with a high level of automation, positioning accuracy, stability, and long service life. This series of products using user-friendly design, general workers can operate on the machine. In addition, the welding machine compact structure, most of the wearing parts can be found and purchased in the pneumatic tools shop in your side, rather than relying on the service agents.

#### **Features:**

- 1. Welding diameter range can be adjusted;
- 2. Welding frame structure is compact and reliable;
- 3. High efficiency and accuracy, low energy consumption;
- 4. High level of automation, good stability, long service life;
- 5. Most of the wearing parts are available in all parts of the hardware store to buy your own replacement, convenient and quick.