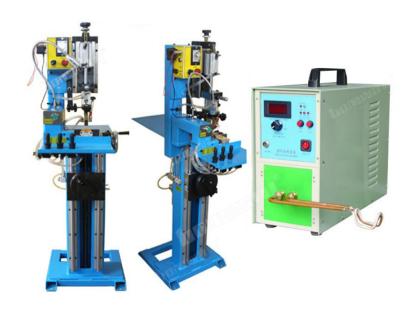

### **Brief Introduction:**

The "BWM-HJ165" Semi-Automatic Brazing Welding Frame Rack Machine is used for Welding Diamond Circular Saw Blade from ø250mm to ø2300mm ( Should be boosted 1000mm high). In addition, it also can be used for welding gang saw blade after specially modification, It is a new type of diamond saw blade welding auxiliary equipment.

This machine has gripper, pneumatic sliding table and other high-precision components, thus greatly improving the welding accuracy and efficiency, to protect the segments and the base of the welding strength. Compared with similar welding machine with a high level of automation, positioning accuracy, stability, and long service life. This series of products using user-friendly design, general workers can operate on the machine. In addition, the welding machine compact structure, most of the wearing parts can be found and purchased in the pneumatic tools shop in your side, rather than relying on the service agents.

#### **Features:**

- 1. Welding diameter range can be adjusted;
- 2. Welding frame structure is compact and reliable;
- 3. High efficiency and accuracy, low energy consumption;
- 4. High level of automation, good stability, long service life;
- 5. Most of the wearing parts are available in all parts of the hardware store to buy your own replacement, convenient and quick.