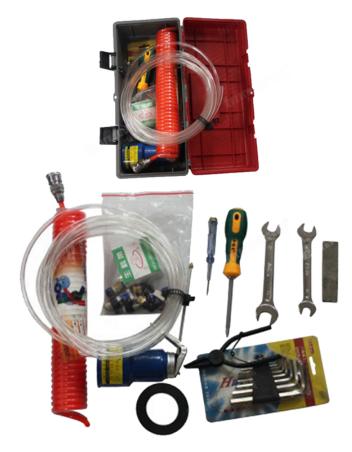

Another small size model, pls click here: <u>BWM-HJ08 brazing welding frame rack</u>

PICTURES: BWM-HJ165

Welding Frame Rack Accessories-Tool Box:

Packed in MDF Wooden box:

Boreway Machinery Co., Ltd. www.diamondtools.top www.boreway.com