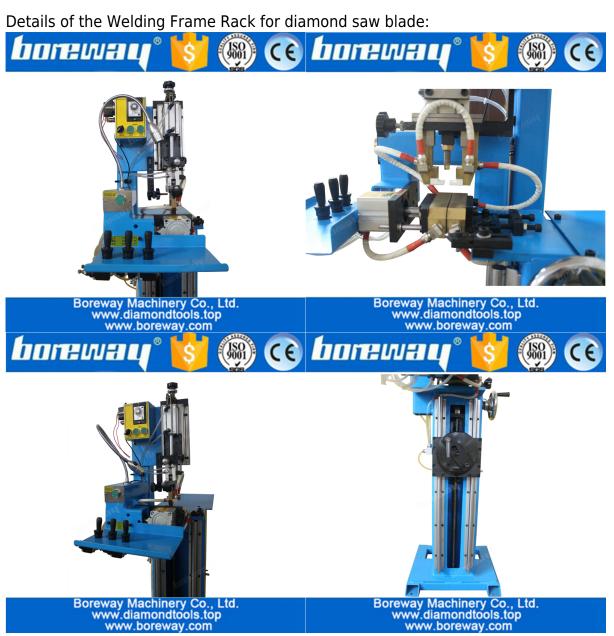

### **Brief Introduction:**

The "BWM-HJ165" Semi-Automatic Brazing Welding Frame Rack Machine is used for Welding Diamond Circular Saw Blade from ø250mm to ø2300mm ( Should be boosted 1000mm high). In addition, it also can be used for welding gang saw blade after specially modification, It is a new type of diamond saw blade welding auxiliary equipment.

This machine has gripper, pneumatic sliding table and other high-precision components, thus greatly improving the welding accuracy and efficiency, to protect the segments and the base of the welding strength. Compared with similar welding machine with a high level of automation, positioning accuracy, stability, and long service life. This series of products using user-friendly design, general workers can operate on the machine. In addition, the welding machine compact structure, most of the wearing parts can be found and purchased in the pneumatic tools shop in your side, rather than relying on the service agents.

#### **Features:**

- 1. Welding diameter range can be adjusted;
- 2. Welding frame structure is compact and reliable;
- 3. High efficiency and accuracy, low energy consumption;
- 4. High level of automation, good stability, long service life;
- 5. Most of the wearing parts are available in all parts of the hardware store to buy your own replacement, convenient and quick.