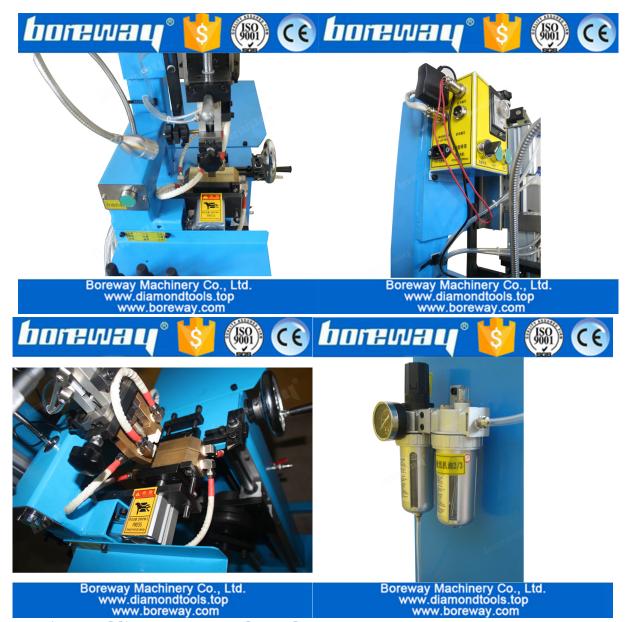

# **Pictures:**

Welding Frame Rack Machine for Circular Diamond Saw Blades

Details of the Welding Frame Rack for diamond saw blade 1.2m

**Brazing Welding Frame Rack Tool Box:** 

The Packing of Welding Frame Rack For Circle Diamond Saw Blade