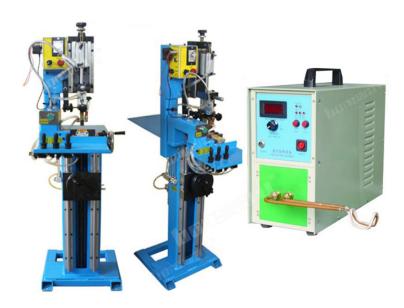

### Introduction:

The "BWM-HJ08" Semi-Automatic Brazing Welding Frame Rack Machine is used for Welding Diamond Circular Saw Blade from ø250mm to ø1400mm (Should be boosted 50mm high). In addition, it also can be used for welding gang saw blade after specially modification, it is a new type of diamond saw blade welding auxiliary equipment.

This machine has gripper, pneumatic sliding table and other high-precision components, thus greatly improving the welding accuracy and efficiency, to protect the segments and the base of the welding strength. Compared with similar welding machine with a high level of automation, positioning accuracy, stability, and long service life. This series of products using user-friendly design, general workers can operate on the machine. In addition, the welding machine compact structure, most of the wearing parts can be found and purchased in the pneumatic tools shop in your side, rather than relying on the service agents.

### **Features:**

- 1. Welding diameter range can be adjusted;
- 2. Welding frame structure is compact and reliable;
- 3. High efficiency and accuracy, low energy consumption;
- 4. High level of automation, good stability, long service life;
- 5. Most of the wearing parts are available in all parts of the hardware store to buy your own replacement, convenient and quick.

# **Pictures:**

Welding Frame Rack Machine for Circular Diamond Saw Blades

Details of the Welding Frame Rack for diamond saw blade 1.2m

**Brazing Welding Frame Rack Tool Box:** 

The Packing of Welding Frame Rack For Circle Diamond Saw Blade