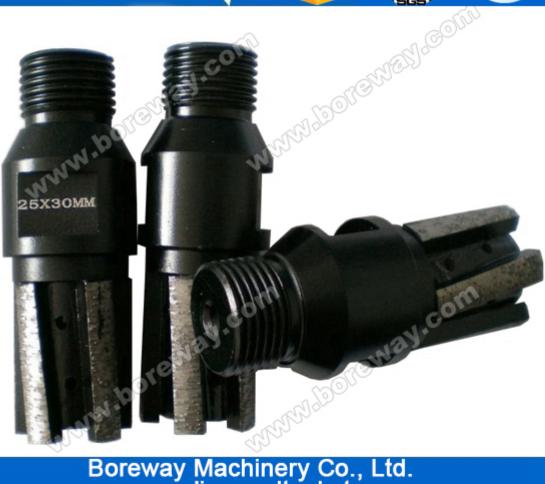

## Introduction:

Sintered segment diamond CNC finger bit is perfect for faster speed while lasting longer. Gives a great clean finish

with less noise and ampere. Perfect for use on granite, marble, engineered stone, hard masonry, or concrete.

## Feature:

1.Faster speed and lasting longer.
2. Less noise and low ampere.

## Specifications:

Twin Twister Diamond CNC Finger Bits

| Diameter                               | Segment Length<br>(mm) | Adapter  | Segment<br>Type | Segment<br>No. | Strenthen<br>Bottom |
|----------------------------------------|------------------------|----------|-----------------|----------------|---------------------|
| 20mm (3/4")<br>22mm(7/8'')<br>25mm(1") | 30                     | 1/2" Gas | Sintered        | 4-6            | Optional            |
|                                        | 35                     |          |                 |                |                     |
|                                        | 40                     |          |                 |                |                     |
|                                        | 45                     |          |                 |                |                     |
|                                        | 50                     |          |                 |                |                     |

## **Pictures:**

CE

Boreway Machinery Co., Ltd. www.diamondtools.top www.boreway.com

**Similar Products:** 

Segmented drum wheel with strengthen bottom: