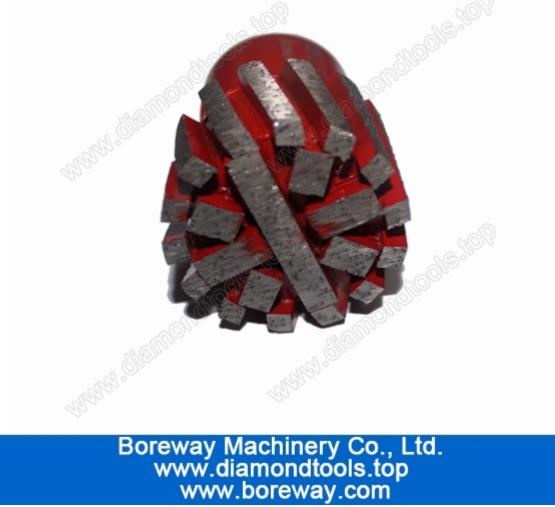

## **Pictures:**

CE

Boreway Machinery Co., Ltd. www.diamondtools.top www.boreway.com

**Similar Products:** 

Segmented drum wheel with strengthen bottom: