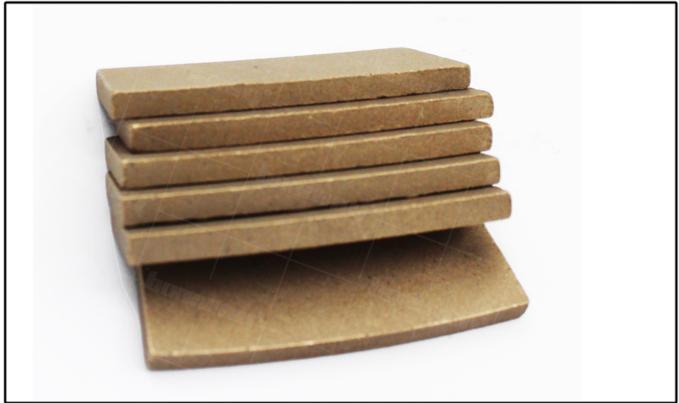

# **Product show**

**Sharp Diamond Saw Blade Segment For Stone Edge Cutting** 

## **Application:**

Saw blade segment for stone edge cutting, it is use for large hand-held cutting machine or desktop cutting machine.

**Stone Edge Diamond Segment for Granite** Sandstone, Various Hard Stone With Quartz.