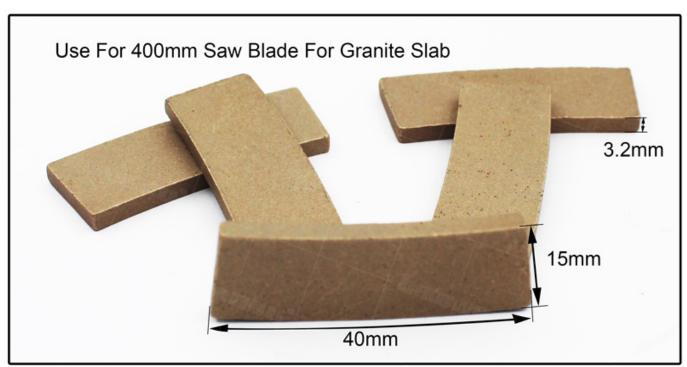

### **Product Description**

**Saw blade segment for stone edge cutting**,40x3.2x15mm is a conventional size, and other sizes can be customized according to requirements.

250mm-800mm Diamond cutting segments supplier can be suitable for cutting stone slabs, 900-3500mm diamond segment is suitable for cutting blocks and mines.

#### Feature:

- 1.Segment size:40x3.2x15mm.
- 2.Smooth cutting, not easy to collapse.
- 3. Easy and fast cutting, no edge broken.
- 4. <u>Diamond Segment Cutting Supplier China</u>, Sharp, Durable, Long Lifespan, Electricity Saving.

### **Product Specification:**

The Following Are Normal Specifications Saw Blade Segment for Stone Edge Cutting:

| Blade             | Steel Blank<br>Thickness | Segment Size |       |      | Pack<br>Each | Segment    |  |
|-------------------|--------------------------|--------------|-------|------|--------------|------------|--|
| Diameter          |                          | L            | W     | Н    | Box          | Number/Set |  |
| 400mm,<br>16 inch | 2.6[]2.8[]mm             | 40mm         | 3.2mm | 15mm | 28 Pin       | 24 pin     |  |