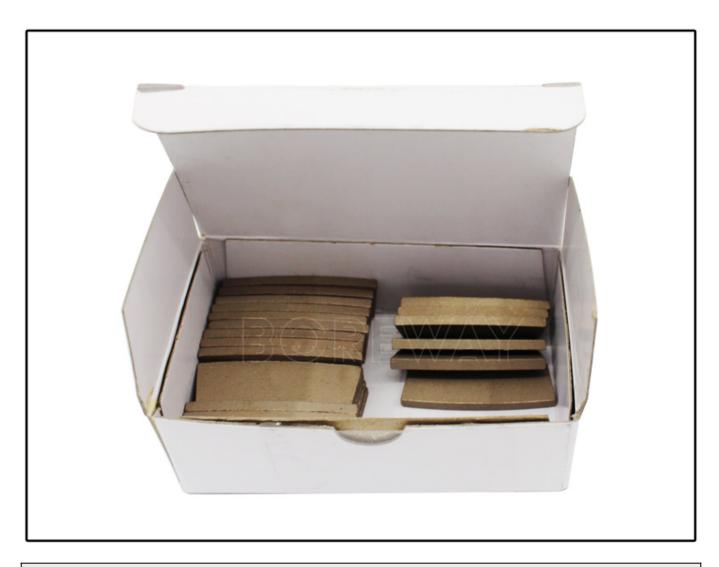

# **Product show**

**Sharp Diamond Saw Blade Segment For Stone Edge Cutting** 

### **Product Description**

**Saw blade segment for stone edge cutting**,40x3.2x15mm is a conventional size, and other sizes can be customized according to requirements.

250mm-800mm Diamond cutting segments supplier can be suitable for cutting stone slabs, 900-3500mm diamond segment is suitable for cutting blocks and mines.

#### Feature:

- 1.Segment size:40x3.2x15mm.
- 2.Smooth cutting, not easy to collapse.
- 3. Easy and fast cutting, no edge broken.
- 4. <u>Diamond Segment Cutting Supplier China</u>, Sharp, Durable, Long Lifespan, Electricity Saving.