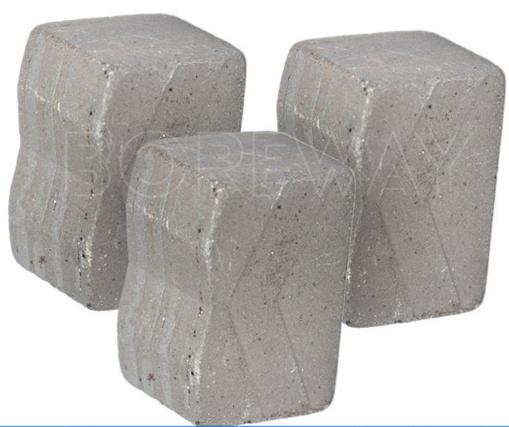

# **Product show**

Sandwich Diamond Segments Cutting Head For Granite Slab

Boreway Machinery Co.,Ltd www.diamondtools.top www.boreway.net

Boreway Machinery Co.,Ltd www.diamondtools.top www.boreway.net

#### **1600mm segment of stone saw blade**, wet working for single blade

Diamond segment for granite cutting, It works in low noise, pollution and small cutting slot which ensures maximum use of stone and uniform thickness.

M design of segment, the m shape with grove allows ideal debris removal and better cooling, reduces cutting friction, which will keep good cutting sharpness and high cutting efficiency. Good cutting result. This M shape design will minimize opening faster. This product is widely used for cutting all stones.