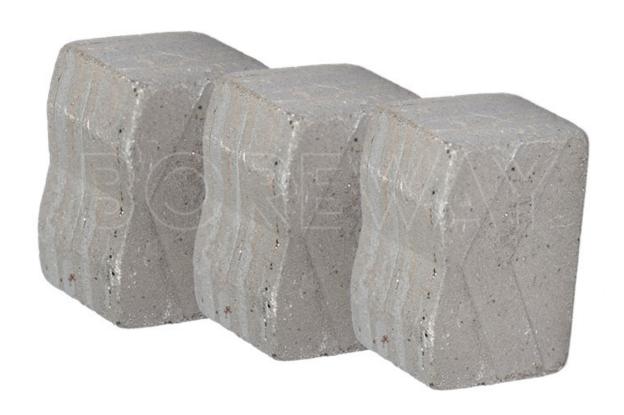

# **Product show**

Sandwich Diamond Segments Cutting Head For Granite Slab

Boreway Machinery Co.,Ltd www.diamondtools.top www.boreway.net

Boreway Machinery Co.,Ltd www.diamondtools.top www.boreway.net

#### **1600mm segment of stone saw blade**, wet working for single blade

Diamond segment for granite cutting, It works in low noise, pollution and small cutting slot which ensures maximum use of stone and uniform thickness.

M design of segment, the m shape with grove allows ideal debris removal and better cooling, reduces cutting friction, which will keep good cutting sharpness and high cutting efficiency. Good cutting result. This M shape design will minimize opening faster. This product is widely used for cutting all stones.