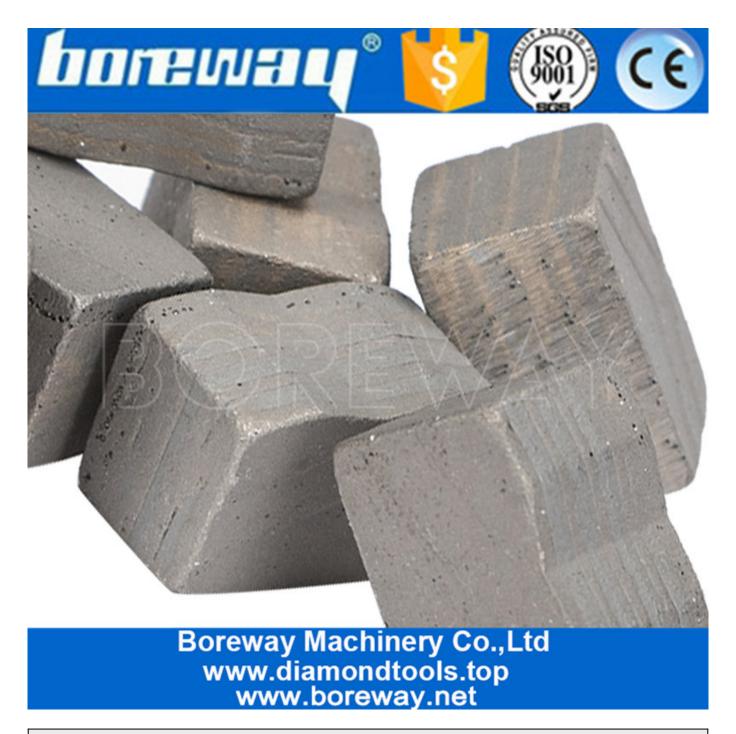

# **Product Description**

**Sandwich diamond segment for cutting** granite slab, increasing the sharpness and stability or extending cutting life.

Besides, easing vibration and reducing noise while cutting. The cutter heads produced by the factory have various shapes to meet your needs.

#### Feature:

- 1.M shape diamond segment is easy for diamond opening.
- 2. With the use of wet cutting, you can process the cooling temperature. If the temperature is too high, it will easily affect the service life of the cutter head and the cutting quality.
- 3. The surface of the wet used gang saw segment is polished, good price gang saw segment is not easy to increase the difficulty of welding, and it is easy to install.