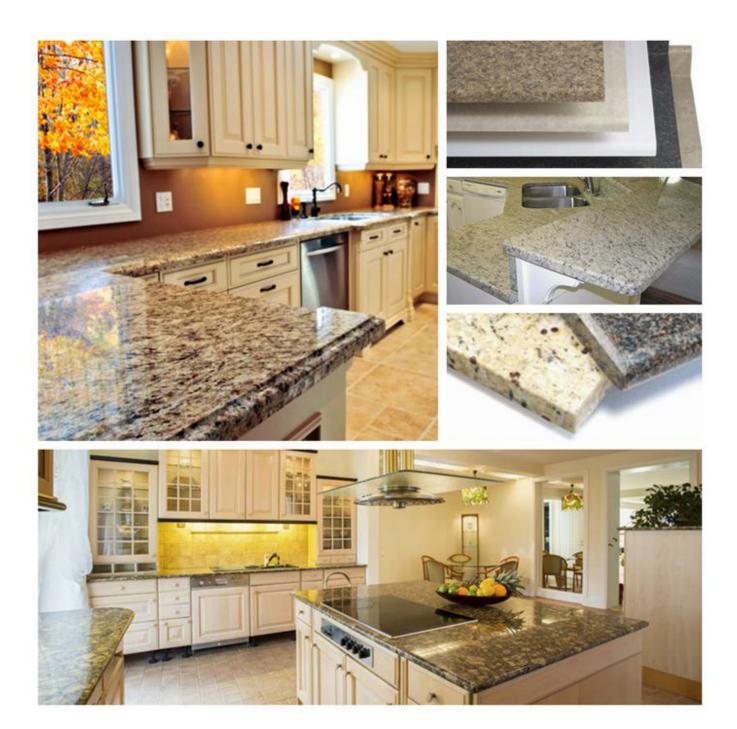

## **Applications:**

**Sharp Teeth Cutting Disc Sandstone Saw Blade Diamond Cutting Tools.** Suitable for Bridge Cutting Machine, Manual Handling Cutting Machine, Table Cutting Machine.