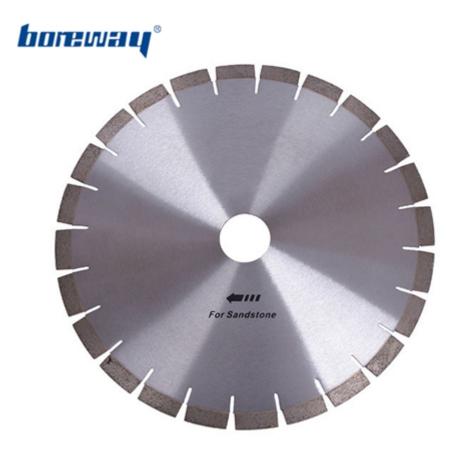

## **Product Details:**

**Sharp Teeth Cutting Disc Sandstone Saw Blade Diamond Cutting Tools:** 

#### **Sharp Teeth Cutting Disc Sandstone Saw Blade Diamond Cutting Tools:**

Normal Segmented Diamond Saw Blades for Slab Edge Cutting of Granite, Sandstone, kinds of Hard Stones with quartz.

The **Sandstone Saw Blade Diamond Cutting Tools** diamond segments are made of our own diamond powder, which guarantees the superior raw material, powder concentration, and consistent performance.