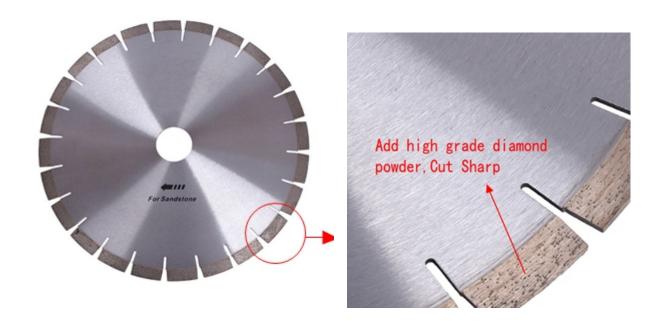

## **Cutting Effect:**

Note: Special logo, segment size and shapes, installation are available by customer's request.

#### **Sharp Teeth Cutting Disc Sandstone Saw Blade Diamond Cutting Tools:**

Normal Segmented Diamond Saw Blades for Slab Edge Cutting of Granite, Sandstone, kinds of Hard Stones with quartz.

The **Sandstone Saw Blade Diamond Cutting Tools** diamond segments are made of our own diamond powder, which guarantees the superior raw material, powder concentration, and consistent performance.