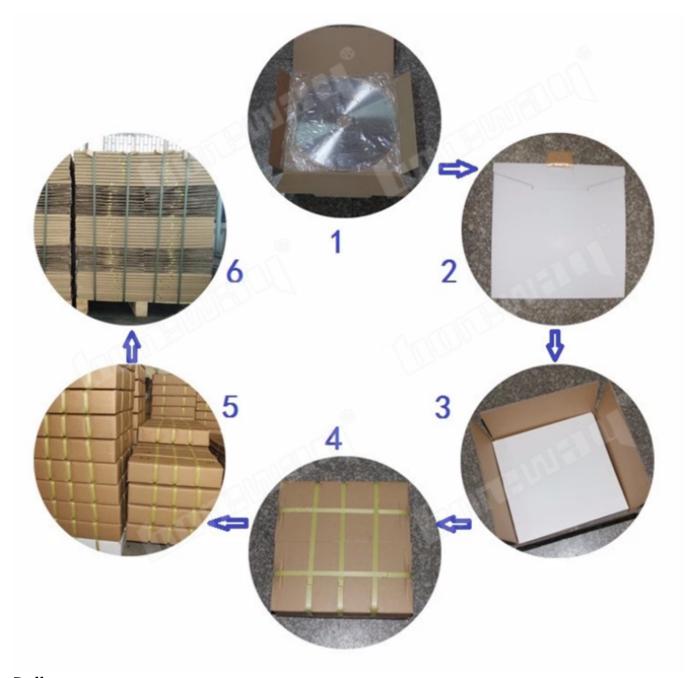

## Packing&Delivery:

Packing:

**Delivery:** 

## Less than 45kg, generally delivery by express(Door to Door).

## By Air or by Sea for batch goods, Airport/ Port receiving