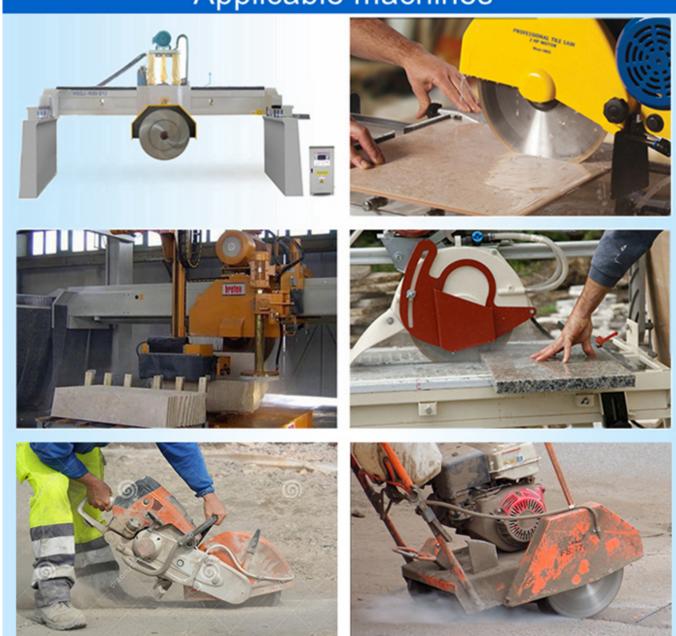

## **Applications:**

**Sharp Teeth Cutting Disc Sandstone Saw Blade Diamond Cutting Tools.** Suitable for Bridge Cutting Machine, Manual Handling Cutting Machine, Table Cutting Machine.

# Applicable machines