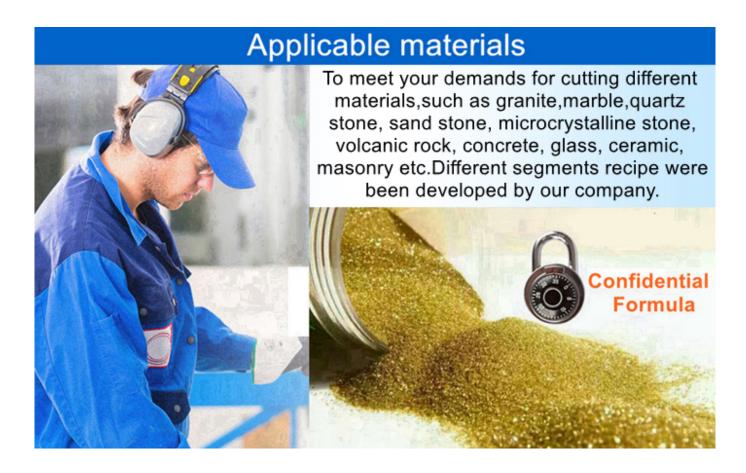

According to the different manufacturing method, workpiece material, and segment type, Boreway **Sandstone Saw Blade Diamond Cutting Tools** can be divided into many different kinds.

Such diamond saw blades are highest ratio of performance to price!