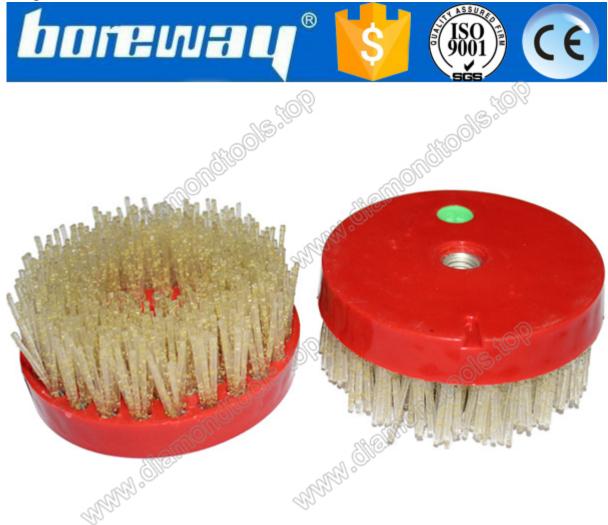

## Introduction:

Round diamond antique grinding brush for stone for granite, Artificial stone, marble effect, leather face, sheepskin noodles, egg noodles, uneven surface treatment, so that it has the effect of antique silk surface. ApplicableAutomatic polishing machines, floor refurbished machines, hand mill, continuous mill, Water mill.

## specification:

The following are general specifications of our antique diamond round brush:

| Product                                                 | Number of<br>holes | Adaptation<br>machines                                                | Grit                                                                         | use                                                                                    |
|---------------------------------------------------------|--------------------|-----------------------------------------------------------------------|------------------------------------------------------------------------------|----------------------------------------------------------------------------------------|
| Round<br>Diamond Antique<br>Grinding Brush<br>for Stone | 67                 | Hand mill,<br>continuous<br>mill, flooring<br>and other<br>renovation | 24 #, 36 #, 46<br>#, 60 #,<br>80 #, 120 #,<br>180 #,<br>240 #, 320 #,<br>400 | For grinding<br>marble,<br>artificial stone,<br>granite and<br>other stone<br>surfaces |