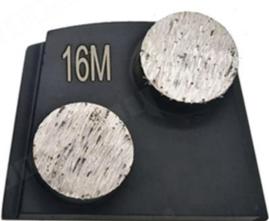

# **Specifications:**

The followings are the normal specifications of **Round Segment Concrete Floor Grinding Tools for Lavina Diamond Tooling**:

| Туре             | Grit        | Segment<br>No | Bond                     | Application                       |
|------------------|-------------|---------------|--------------------------|-----------------------------------|
| Abrasive<br>Disc | 16-<br>400# | 2 Pc          | Soft,<br>Medium,<br>Hard | Floor<br>Grinding And<br>Leveling |

# **Applications:**

- 1. Concrete, Stone and Terrazzo.
- 2.Floor Grinding And Leveling .