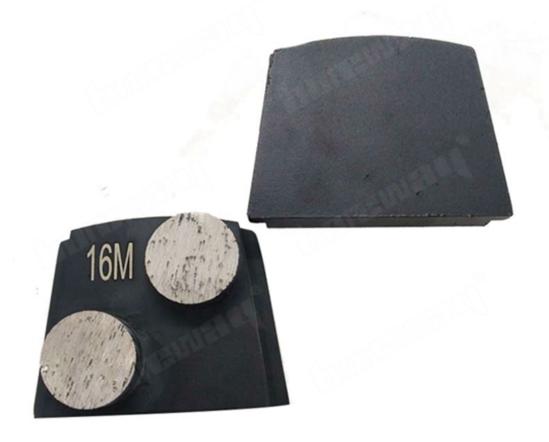

## **Introduction:**

- **1.Round Trapezoid Diamond Grinding Shoes For PHX Concrete Floor Grinder.** The diamond polishing grinding disc can be applied to large-size concrete, terrazzo floor to remove epoxy, coating and glue on it. Good performance and easy to operate.
- **2.Round Trapezoid Diamond Grinding Shoes For PHX Concrete Floor Grinder.**Concrete diamond tools, with different shapes segments. Round buttons, arrow, rectangular bars, single or double segments for floor grinder. But what is more important, especially in the initial grinding steps, is the bond or hardness of the tools.
- **3.Round Trapezoid Diamond Grinding Shoes For PHX Concrete Floor Grinder.** Grit: 6#, 10#, 16/20#, 30#-200#, 350/400#. For example, if you start with 30 grit, the next grit is 50 or 70, then 100 or 120, 200 or 220, 400, 800, etc.

# **Product Details:**

Round Trapezoid Diamond Grinding Shoes For PHX Concrete Floor Grinder

Boreway Machinery Co.,Ltd www.fordiamondtools.com www.diamondtools.top

Boreway Machinery Co.,Ltd www.fordiamondtools.com www.diamondtools.top