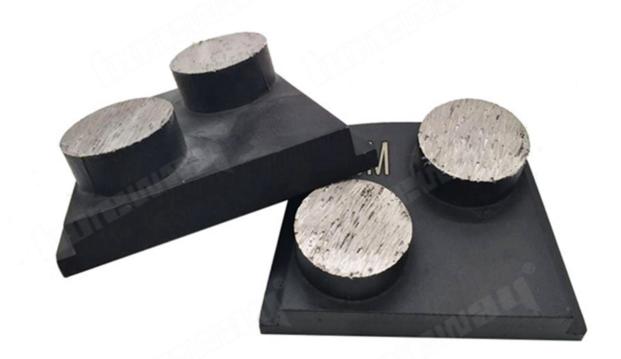

# **Specifications:**

The followings are the normal specifications of **Round Segment Concrete Floor Grinding Tools for Lavina Diamond Tooling**:

| Туре             | Grit        | Segment<br>No | Bond                     | Application                       |
|------------------|-------------|---------------|--------------------------|-----------------------------------|
| Abrasive<br>Disc | 16-<br>400# | 2 Pc          | Soft,<br>Medium,<br>Hard | Floor<br>Grinding And<br>Leveling |

# **Applications:**

- 1. Concrete, Stone and Terrazzo.
- 2.Floor Grinding And Leveling .