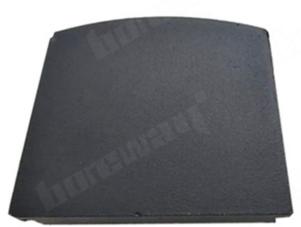

## **Introduction:**

- **1.Round Trapezoid Diamond Grinding Shoes For PHX Concrete Floor Grinder.** The diamond polishing grinding disc can be applied to large-size concrete, terrazzo floor to remove epoxy, coating and glue on it. Good performance and easy to operate.
- **2.Round Trapezoid Diamond Grinding Shoes For PHX Concrete Floor Grinder.**Concrete diamond tools, with different shapes segments. Round buttons, arrow, rectangular bars, single or double segments for floor grinder. But what is more important, especially in the initial grinding steps, is the bond or hardness of the tools.
- **3.Round Trapezoid Diamond Grinding Shoes For PHX Concrete Floor Grinder.** Grit: 6#, 10#, 16/20#, 30#-200#, 350/400#. For example, if you start with 30 grit, the next grit is 50 or 70, then 100 or 120, 200 or 220, 400, 800, etc.

# **Product Details:**

Round Trapezoid Diamond Grinding Shoes For PHX Concrete Floor Grinder

Boreway Machinery Co.,Ltd www.fordiamondtools.com www.diamondtools.top

Boreway Machinery Co.,Ltd www.fordiamondtools.com www.diamondtools.top