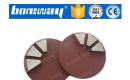

#### Round Shape Beveled Segment Concrete

**Grinding Pad For Floor** 

**Round Shape Grinding Pad** can be used for a wide range of projects from shaping and preparing of concrete surfaces and floors, to fast aggressive concrete grinding or leveling and coating removal.

**Round Shape Grinding Pad** is designed for used in floor grinding machines to remove the expoxy,glue,paint and other uneven coating of concrete,terrazzo and stone floor, show a smooth and brand new floor.

# **Specifications:**

The following are normal specifications Round Shape Grinding Pad:

| Pad Shape      | Circual         |
|----------------|-----------------|
| Segment No.:   | 10 Segs         |
| Segment Shape: | Beveled         |
| Connection:    | 3 Holes         |
| Color:         | Black           |
| Grit:          | 6#,16#,30#-400# |

| Material:    | Diamond+Metal                         |
|--------------|---------------------------------------|
| Bond:        | Soft,Medium,Hard                      |
| Туре:        | With Trapezoid Change Plate           |
| Application: | Concrete, Terrazzo and Stone's Floors |