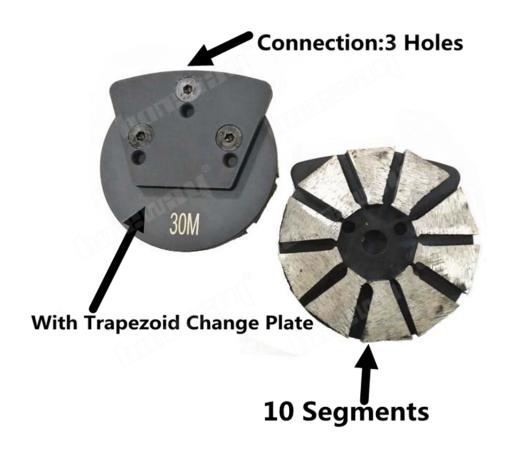

# **Specifications:**

The following are normal specifications Round Shape Grinding Pad:

| Pad Shape      | Circual         |
|----------------|-----------------|
| Segment No.:   | 10 Segs         |
| Segment Shape: | Beveled         |
| Connection:    | 3 Holes         |
| Color:         | Black           |
| Grit:          | 6#,16#,30#-400# |

| Material:    | Diamond+Metal                         |
|--------------|---------------------------------------|
| Bond:        | Soft,Medium,Hard                      |
| Туре:        | With Trapezoid Change Plate           |
| Application: | Concrete, Terrazzo and Stone's Floors |