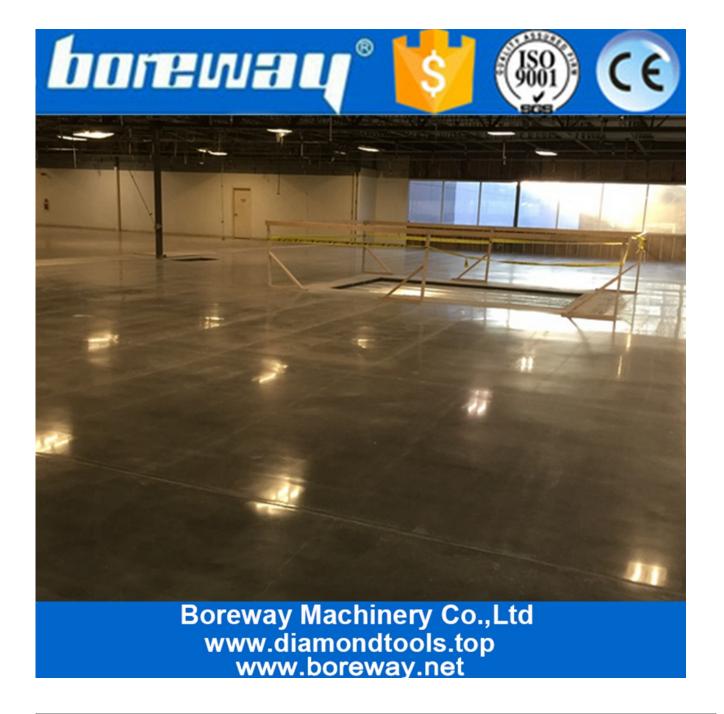

ape: | Beveled         |
| Connection:    | 3 Holes         |
| Color:         | Black           |
| Grit:          | 6#,16#,30#-400# |

| Material:    | Diamond+Metal                         |
|--------------|---------------------------------------|
| Bond:        | Soft,Medium,Hard                      |
| Туре:        | With Trapezoid Change Plate           |
| Application: | Concrete, Terrazzo and Stone's Floors |

Specially designed tools are available for any standard application. We can Tailor your tools to your specific needs.

# **Product Details:**

**Round Shape Beveled Segment Concrete Grinding Pad For Floor:** 





Boreway Machinery Co.,Ltd www.diamondtools.top www.boreway.net





Boreway Machinery Co.,Ltd www.fordiamondtools.com www.diamondtools.top

**Grinding Effect:** 



# **Advantages:**

- 1) High quality ,working efficiency.
- 2) Remove thin coating materials easy and designed to work aggressively.
- 3) Can be quickly installed and dismantled, greatly improving the efficiency of work.
- 4) It is ideal for removing heavy coating, and it is extremely aggressive leaving and deep to medium scratch pattern.

## **Related Products:**





**Round Disc With Beveled Segment** 







**Circular Shape Grinding Pad** 

# **About Us:**



# **Our Service:**

- 1. Low order quantity: It can meet the test order you need.
- 2. Fast delivery: We get great discounts from freight forwarders.

- 3. OEM acceptable: We can produce according to your samples or drawings.
- 4. Good quality: We have a strict quality control system. Has a good reputation in the market.
- 5. G