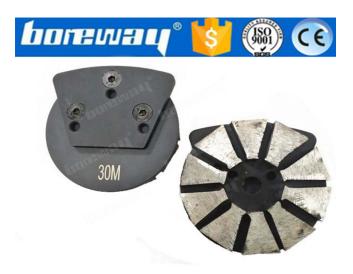

#### Round Shape Beveled Segment Concrete

**Grinding Pad For Floor** 

**Round Shape Grinding Pad** can be used for a wide range of projects from shaping and preparing of concrete surfaces and floors, to fast aggressive concrete grinding or leveling and coating removal.

**Round Shape Grinding Pad** is designed for used in floor grinding machines to remove the expoxy,glue,paint and other uneven coating of concrete,terrazzo and stone floor, show a smooth and brand new floor.

# **Specifications:**

The following are normal specifications Round Shape Grinding Pad:

| Pad Shape      | Circual         |
|----------------|-----------------|
| Segment No.:   | 10 Segs         |
| Segment Shape: | Beveled         |
| Connection:    | 3 Holes         |
| Color:         | Black           |
| Grit:          | 6#,16#,30#-400# |

| Material:    | Diamond+Metal                         |
|--------------|---------------------------------------|
| Bond:        | Soft,Medium,Hard                      |
| Туре:        | With Trapezoid Change Plate           |
| Application: | Concrete, Terrazzo and Stone's Floors |