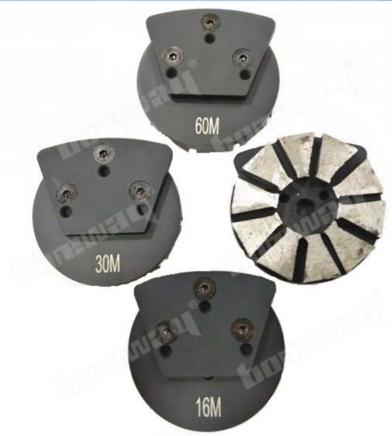

## **Related Products:**

**Round Disc With Beveled Segment** 

**Circular Shape Grinding Pad** 

# **Specifications:**

The following are normal specifications Round Shape Grinding Pad:

| Pad Shape      | Circual         |
|----------------|-----------------|
| Segment No.:   | 10 Segs         |
| Segment Shape: | Beveled         |
| Connection:    | 3 Holes         |
| Color:         | Black           |
| Grit:          | 6#,16#,30#-400# |

| Material:    | Diamond+Metal                         |
|--------------|---------------------------------------|
| Bond:        | Soft,Medium,Hard                      |
| Туре:        | With Trapezoid Change Plate           |
| Application: | Concrete, Terrazzo and Stone's Floors |