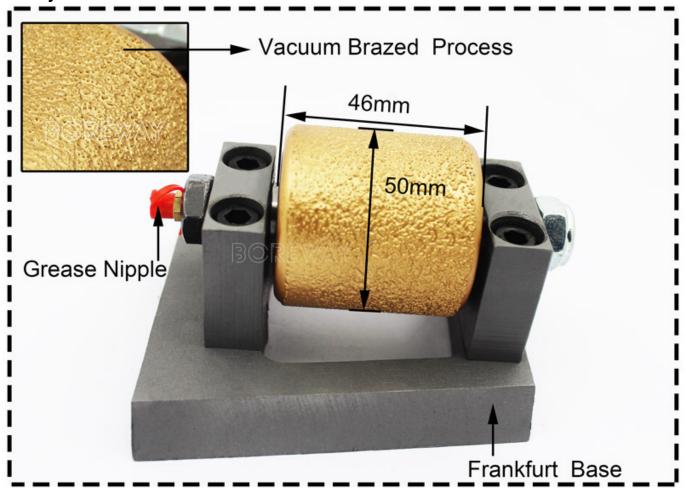

This frankfurt bush hammer roller is composed of a vacuum brazed bush hammer roller and a support, a Frankfurt steel base. The size of the Bush hammer roller of this product is  $\phi$  50mm \* L46mm. It can be installed on different types of bases and grinding discs. The high quality of the diamonds and other components(like bearing, grease, etc.) ensures its high performance.

#### Feature:

- 1.Bush hammer roller size: φ 50mm\*L 46mm.
- 2. For texturing stones and creating sandblast finish on the surface of stone.
- 3. The bush hammer roller adopts brazing process, which is wear-resistant and durable.
- 4.The **bush hammer roller with frankfurt base** is convenient for replacement, reduces replacement cost and improves efficiency.

### **Rotary Vacuum Brazed Frankfurt Bush Hammer Roller for Manufacturer**