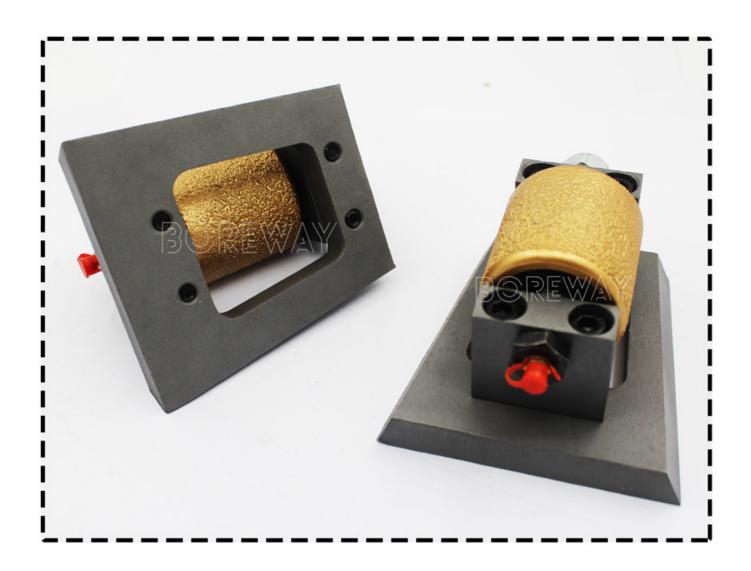

This frankfurt bush hammer roller is composed of a vacuum brazed bush hammer roller and a support, a Frankfurt steel base. The size of the Bush hammer roller of this product is  $\phi$  50mm \* L46mm. It can be installed on different types of bases and grinding discs. The high quality of the diamonds and other components(like bearing, grease, etc.) ensures its high performance.

#### Feature:

- 1.Bush hammer roller size: φ 50mm\*L 46mm.
- 2. For texturing stones and creating sandblast finish on the surface of stone.
- 3. The bush hammer roller adopts brazing process, which is wear-resistant and durable.
- 4.The **bush hammer roller with frankfurt base** is convenient for replacement, reduces replacement cost and improves efficiency.

### **Rotary Vacuum Brazed Frankfurt Bush Hammer Roller for Manufacturer**