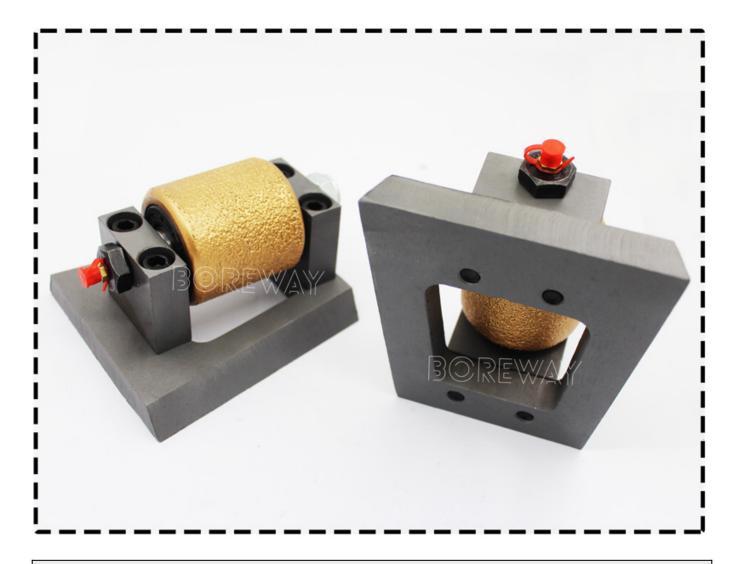

This frankfurt bush hammer roller is composed of a vacuum brazed bush hammer roller and a support, a Frankfurt steel base. The size of the Bush hammer roller of this product is  $\phi$  50mm \* L46mm. It can be installed on different types of bases and grinding discs. The high quality of the diamonds and other components(like bearing, grease, etc.) ensures its high performance.

#### Feature:

- 1.Bush hammer roller size: φ 50mm\*L 46mm.
- 2. For texturing stones and creating sandblast finish on the surface of stone.
- 3. The bush hammer roller adopts brazing process, which is wear-resistant and durable.
- 4.The **bush hammer roller with frankfurt base** is convenient for replacement, reduces replacement cost and improves efficiency.

### **Rotary Vacuum Brazed Frankfurt Bush Hammer Roller for Manufacturer**