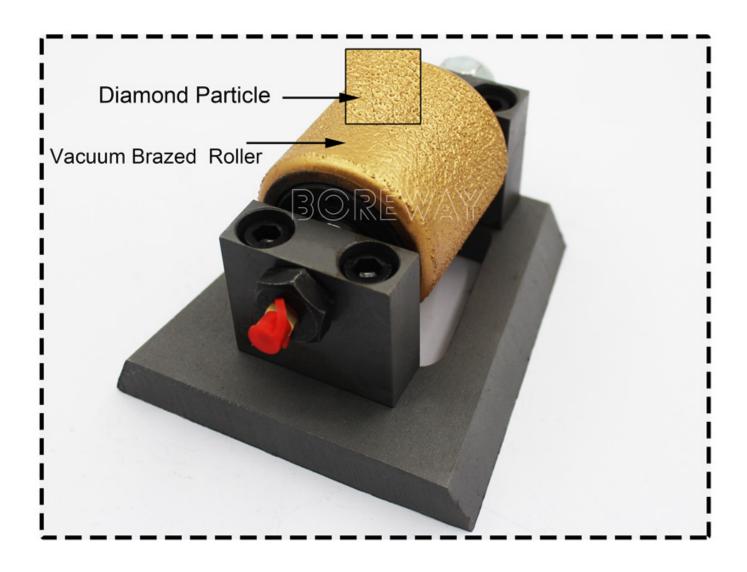

This frankfurt bush hammer roller is composed of a vacuum brazed bush hammer roller and a support, a Frankfurt steel base. The size of the Bush hammer roller of this product is  $\phi$  50mm \* L46mm. It can be installed on different types of bases and grinding discs. The high quality of the diamonds and other components(like bearing, grease, etc.) ensures its high performance.

#### Feature:

- 1.Bush hammer roller size: φ 50mm\*L 46mm.
- 2. For texturing stones and creating sandblast finish on the surface of stone.
- 3. The bush hammer roller adopts brazing process, which is wear-resistant and durable.
- 4.The **bush hammer roller with frankfurt base** is convenient for replacement, reduces replacement cost and improves efficiency.

### **Rotary Vacuum Brazed Frankfurt Bush Hammer Roller for Manufacturer**