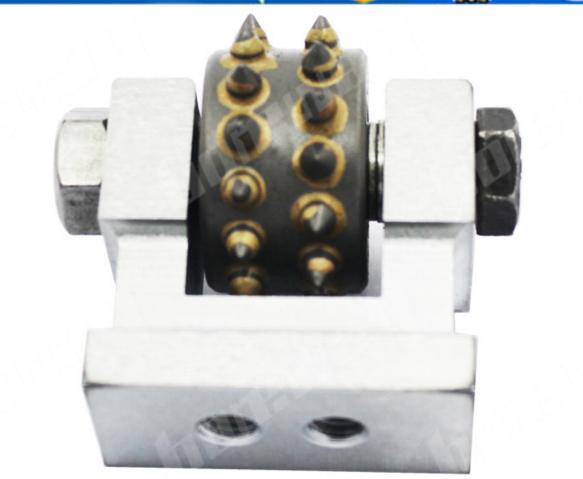

# **Product show**

### 30 Teeth Rotary Cemented Carbide Bush Hammer Roller For For Hand Held Grinder

CE

## **Application:**

Bush hammer roller with u support, for granite, marble sandstone, concrete floor, asphalt pavement.

U shape rotary bush hammer roller for 125mm double layer grinding disc, for hand held grinder.