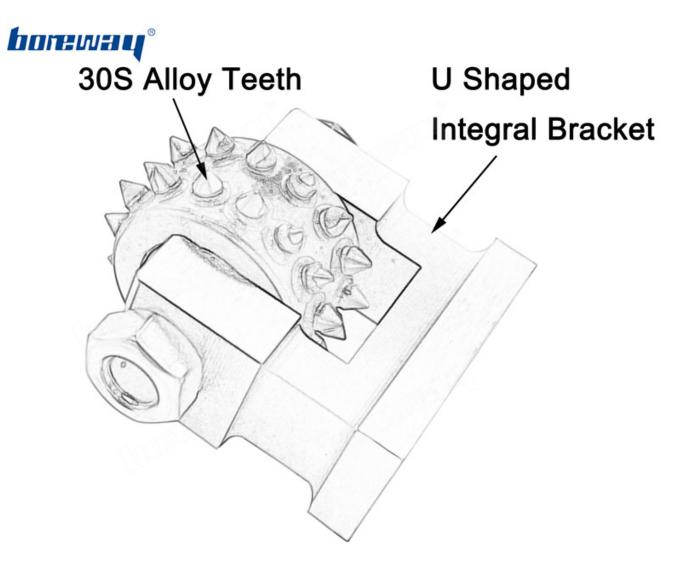

### **Product Description**

1.Rotary bush hammer roller for hand grinder, for floor preparation before laying new coatings.

2.Bush hammer roller with u support, to remove old glue and resin coatings, in particular thick resins.

3.<u>30 Teeth Bush Hammer Roller For Manufacturer</u> to expose the aggregate in concrete floors to prepare for concrete polishing.

4.Rotary bush hammer for stone surface fabricating, making bush hammered effect for stone products.

### **Product Specification:**

The Following Are Normal Specifications Rotary Bush Hammer Roller For Hand Grinder:

| Roller Diameter | Roller Width | Support Shape | Roller Type                                            | Application                                       |
|-----------------|--------------|---------------|--------------------------------------------------------|---------------------------------------------------|
| 34mm            | 22m          | U Shape       | Vacuum Brazing<br>Roller or<br>Carbide Alloy<br>Roller | Concrete, Marble,<br>Granite,<br>Asphalt Pavement |

## **Application:**

Bush hammer roller with u support, for granite, marble sandstone, concrete floor, asphalt pavement.

U shape rotary bush hammer roller for 125mm double layer grinding disc, for hand held grinder.