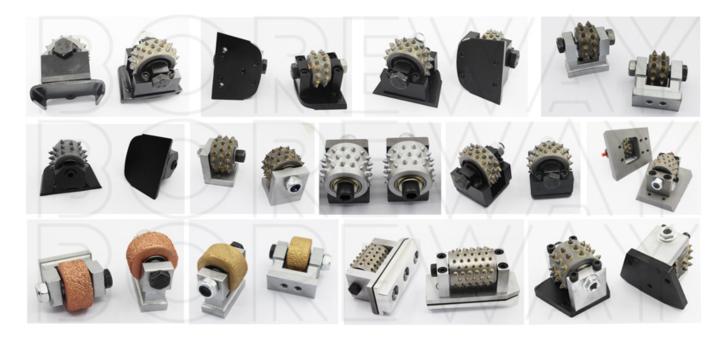

# **Product show**

Kindly Noted, When Place Order Please Inform The Following:

1.Stone Effect Sandblasted Surface/Litchi Surface).

2. Use Object (Marble, Granite Or Other Stone, Concrete And Other Stone).

3. Segment No.(30s, 45s, 60s, 72s, 99s, Star, Steel Dense Tooth, Vacuum Brazing).

4. Diameter of the Bush hammer plate(125mm, 150mm, 200mm, 250mm, 300mm, 350mm, etc.).

5.Base Style(U Shape, Frankfurt, Fickert, Lavina, Husqvarna, HTC, Klindex, Werkmaster, Diamatic, Etc.).

6.Machines (Hand Held Grinders, Automatic Bush Hammering Machine, Automatic Grinding Machine, Angle Grinder, And Floor Grinders).