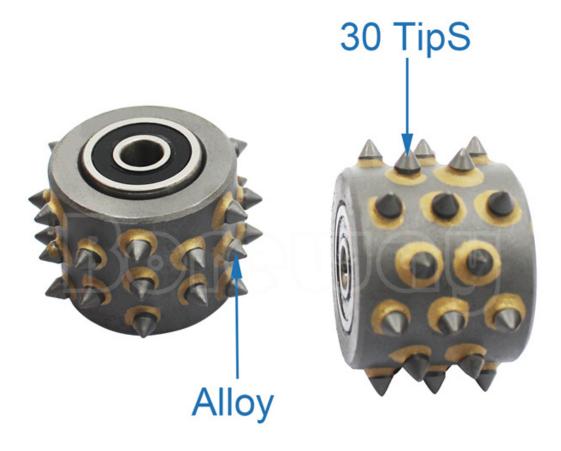

# **Product Description**

Rollers: 30 Pins.

Work Style: Wet use.

Machine: Floor machine.

Application: Remove coatings or epoxy.

**Bush Hammer Roller For Granite Finish Manufacturer**, is used on bush hammer plate, also used as a design element to create a profile just like Litchi surface.

### **Feature:**

- 1.Used to make litchi surface.
- 2. Segment quantity in per roller: 30PCS, 45PCS and 60PCS etc.
- 3.Roller quantity in per bush hammer: 3PCS, 4PCS, 5PCS, 6PCS, 9PCS and 12PCS.
- 4.Rotary bush hammer plate diameter: 125mm, 150mm, 200mm, 250mm, 300mm, 350mm, 400m, 450mm.

### 30 Pin Rotary Bush Hammer Roller For Granite Finish Manufacturer

30 Carbide bush hammer roller is used on bush hammer plate, For double-layer disks, sinking single-layer disks.