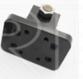

# **Product Description**

Rotary bush hammer for concrete manufacturer is used for 410mm klindex bush hammer plate, and 45 teeth hard cemented carbide is used for grinding rough ground surface. L support supports 45 teeth grinding wheel and is fixed on klindex bush hammer plate

Grinding roller designed for klindex bush hammer plate, The bush hammer can be easily used on the klindex double-layer Bush hammer plate, and then installed on the klindex floor grinding machine to make a rough effect on the ground. Rotary bush hammer roller for floor.