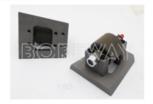

# **Product Description**

Rotary bush hammer for concrete manufacturer is used for 410mm klindex bush hammer plate, and 45 teeth hard cemented carbide is used for grinding rough ground surface. L support supports 45 teeth grinding wheel and is fixed on klindex bush hammer plate

Grinding roller designed for klindex bush hammer plate, The bush hammer can be easily used on the klindex double-layer Bush hammer plate, and then installed on the klindex floor grinding machine to make a rough effect on the ground. Rotary bush hammer roller for floor.