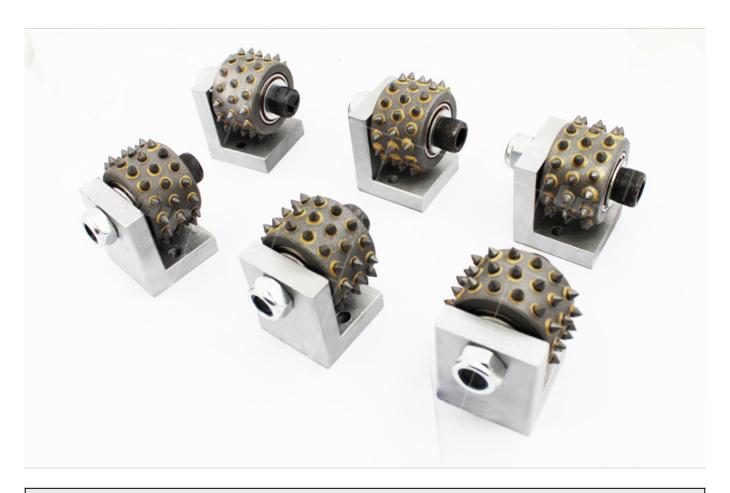

# **Product Description**

Rotary bush hammer for concrete manufacturer is used for 410mm klindex bush hammer plate, and 45 teeth hard cemented carbide is used for grinding rough ground surface. L support supports 45 teeth grinding wheel and is fixed on klindex bush hammer plate

## **Product Specification:**

The followings are the normal specifications of our **bush hammer roller for concrete finish**:

| Roller Shape     | L Shape                                                             |
|------------------|---------------------------------------------------------------------|
| Brand            | Boreway                                                             |
| Segment Diameter | 45 Teeth Per Roller                                                 |
| Plate Type       | 410mm Klindex Rotary Double Bush Hammer Plate Manufacturer          |
| Name             | Rotary Bush Hammer Roller For 410mm Klindex Grinding Concrete Plate |
| Payment Terms    | T/T, Western Union, Paypal, Wechat, Credit Card, Cash, L/C          |

Other bush hammered finish tool specifications can be customized as required.