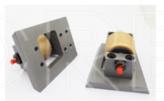

# **Product Description**

Rotary bush hammer for concrete manufacturer is used for 410mm klindex bush hammer plate, and 45 teeth hard cemented carbide is used for grinding rough ground surface. L support supports 45 teeth grinding wheel and is fixed on klindex bush hammer plate

Grinding roller designed for klindex bush hammer plate, The bush hammer can be easily used on the klindex double-layer Bush hammer plate, and then installed on the klindex floor grinding machine to make a rough effect on the ground. Rotary bush hammer roller for floor.