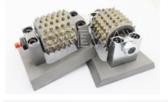

# **Product Description**

Rotary bush hammer for concrete manufacturer is used for 410mm klindex bush hammer plate, and 45 teeth hard cemented carbide is used for grinding rough ground surface. L support supports 45 teeth grinding wheel and is fixed on klindex bush hammer plate

Grinding roller designed for klindex bush hammer plate, The bush hammer can be easily used on the klindex double-layer Bush hammer plate, and then installed on the klindex floor grinding machine to make a rough effect on the ground. Rotary bush hammer roller for floor.

## Rotary Bush Hammer Roller For 410mm Klindex Grinding Concrete Plate