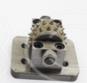

# **Product Description**

Rotary bush hammer for concrete manufacturer is used for 410mm klindex bush hammer plate, and 45 teeth hard cemented carbide is used for grinding rough ground surface. L support supports 45 teeth grinding wheel and is fixed on klindex bush hammer plate

## Rotary Bush Hammer Roller For 410mm Klindex Grinding Concrete Plate