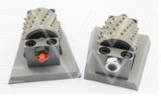

Grinding roller designed for klindex bush hammer plate, The bush hammer can be easily used on the klindex double-layer Bush hammer plate, and then installed on the klindex floor grinding machine to make a rough effect on the ground. Rotary bush hammer roller for floor.

## Rotary Bush Hammer Roller For 410mm Klindex Grinding Concrete Plate

Rotary bush hammer roller for concrete, used in klindex grinding plate to grind rough anti-skid surface on the surface of concrete, asphalt pavement, granite and other materials.

Base Style(U Shape, Frankfurt, Fickert, Lavina, Husqvarna, HTC, Klindex, Werkmaster, Diamatic, Etc.)