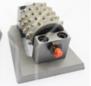

Grinding roller designed for klindex bush hammer plate, The bush hammer can be easily used on the klindex double-layer Bush hammer plate, and then installed on the klindex floor grinding machine to make a rough effect on the ground. Rotary bush hammer roller for floor.

## Rotary Bush Hammer Roller For 410mm Klindex Grinding Concrete Plate

Rotary bush hammer roller for concrete, used in klindex grinding plate to grind rough anti-skid surface on the surface of concrete, asphalt pavement, granite and other materials.

Base Style(U Shape, Frankfurt, Fickert, Lavina, Husqvarna, HTC, Klindex, Werkmaster, Diamatic, Etc.)