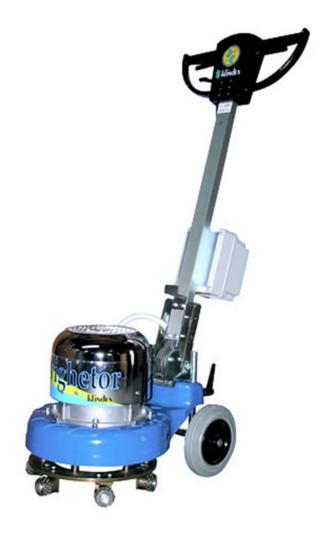

Grinding roller designed for klindex bush hammer plate, The bush hammer can be easily used on the klindex double-layer Bush hammer plate, and then installed on the klindex floor grinding machine to make a rough effect on the ground. Rotary bush hammer roller for floor.

Rotary bush hammer roller for concrete, used in klindex grinding plate to grind rough anti-skid surface on the surface of concrete, asphalt pavement, granite and other materials.

Base Style(U Shape, Frankfurt, Fickert, Lavina, Husqvarna, HTC, Klindex, Werkmaster, Diamatic, Etc.)