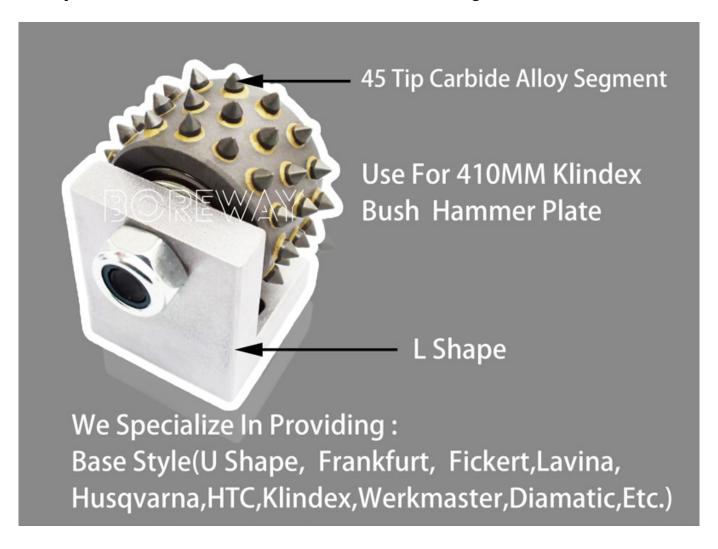

# **Product Description**

Rotary bush hammer for concrete manufacturer is used for 410mm klindex bush hammer plate, and 45 teeth hard cemented carbide is used for grinding rough ground surface. L support supports 45 teeth grinding wheel and is fixed on klindex bush hammer plate

## **Product Specification:**

The followings are the normal specifications of our **bush hammer roller for concrete finish**:

| Roller Shape     | L Shape                                                             |
|------------------|---------------------------------------------------------------------|
| Brand            | Boreway                                                             |
| Segment Diameter | 45 Teeth Per Roller                                                 |
| Plate Type       | 410mm Klindex Rotary Double Bush Hammer Plate Manufacturer          |
| Name             | Rotary Bush Hammer Roller For 410mm Klindex Grinding Concrete Plate |
| Payment Terms    | T/T, Western Union, Paypal, Wechat, Credit Card, Cash, L/C          |