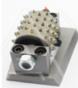

Grinding roller designed for klindex bush hammer plate, The bush hammer can be easily used on the klindex double-layer Bush hammer plate, and then installed on the klindex floor grinding machine to make a rough effect on the ground. Rotary bush hammer roller for floor.

## Rotary Bush Hammer Roller For 410mm Klindex Grinding Concrete Plate

Rotary bush hammer roller for concrete, used in klindex grinding plate to grind rough anti-skid surface on the surface of concrete, asphalt pavement, granite and other materials.

Base Style(U Shape, Frankfurt, Fickert, Lavina, Husqvarna, HTC, Klindex, Werkmaster, Diamatic, Etc.)