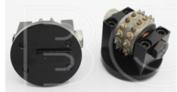

# **Product Description**

Rotary bush hammer for concrete manufacturer is used for 410mm klindex bush hammer plate, and 45 teeth hard cemented carbide is used for grinding rough ground surface. L support supports 45 teeth grinding wheel and is fixed on klindex bush hammer plate

## **Product Specification:**

The followings are the normal specifications of our **bush hammer roller for concrete finish**:

| Roller Shape     | L Shape                                                             |
|------------------|---------------------------------------------------------------------|
| Brand            | Boreway                                                             |
| Segment Diameter | 45 Teeth Per Roller                                                 |
| Plate Type       | 410mm Klindex Rotary Double Bush Hammer Plate Manufacturer          |
| Name             | Rotary Bush Hammer Roller For 410mm Klindex Grinding Concrete Plate |
| Payment Terms    | T/T, Western Union, Paypal, Wechat, Credit Card, Cash, L/C          |