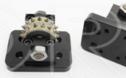

# **Product Description**

Rotary bush hammer for concrete manufacturer is used for 410mm klindex bush hammer plate, and 45 teeth hard cemented carbide is used for grinding rough ground surface. L support supports 45 teeth grinding wheel and is fixed on klindex bush hammer plate

## Rotary Bush Hammer Roller For 410mm Klindex Grinding Concrete Plate