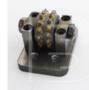

# **Product Description**

Rotary bush hammer for concrete manufacturer is used for 410mm klindex bush hammer plate, and 45 teeth hard cemented carbide is used for grinding rough ground surface. L support supports 45 teeth grinding wheel and is fixed on klindex bush hammer plate

## Rotary Bush Hammer Roller For 410mm Klindex Grinding Concrete Plate