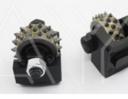

# **Product Description**

Rotary bush hammer for concrete manufacturer is used for 410mm klindex bush hammer plate, and 45 teeth hard cemented carbide is used for grinding rough ground surface. L support supports 45 teeth grinding wheel and is fixed on klindex bush hammer plate

Grinding roller designed for klindex bush hammer plate, The bush hammer can be easily used on the klindex double-layer Bush hammer plate, and then installed on the klindex floor grinding machine to make a rough effect on the ground. Rotary bush hammer roller for floor.

## Rotary Bush Hammer Roller For 410mm Klindex Grinding Concrete Plate