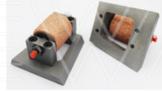

# **Product Description**

Rotary bush hammer for concrete manufacturer is used for 410mm klindex bush hammer plate, and 45 teeth hard cemented carbide is used for grinding rough ground surface. L support supports 45 teeth grinding wheel and is fixed on klindex bush hammer plate

Grinding roller designed for klindex bush hammer plate, The bush hammer can be easily used on the klindex double-layer Bush hammer plate, and then installed on the klindex floor grinding machine to make a rough effect on the ground. Rotary bush hammer roller for floor.

## Rotary Bush Hammer Roller For 410mm Klindex Grinding Concrete Plate