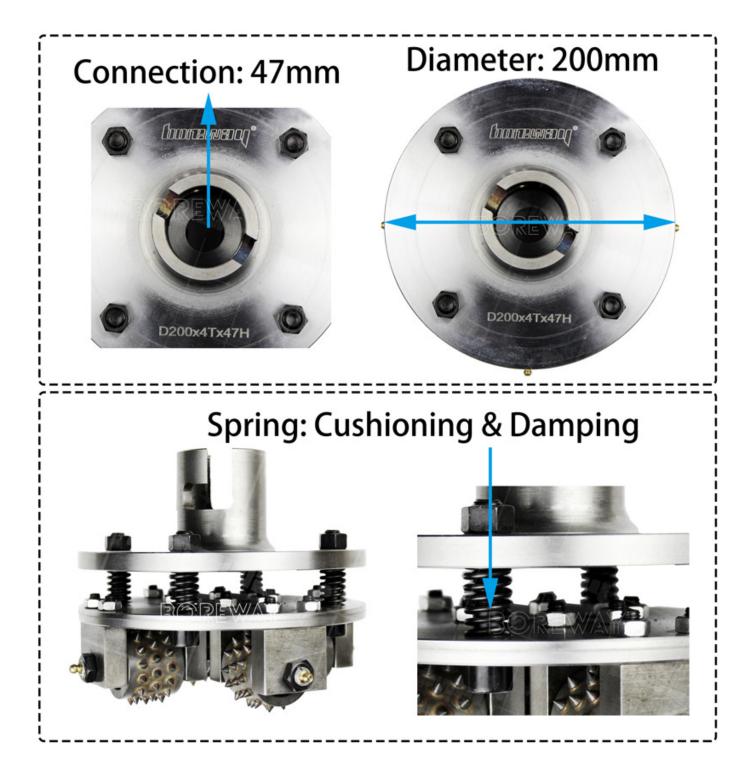

4.**Bush Hammer Plate Tool For Manufacturer** The spring design of the grinding disc plays the role of cushioning and shock absorption

### **Product Description**

Quick connector is a great advantage of this product. **Bush Hammer Nozzle Suppliers** China is used for 47mm connector. rotary bush hammer plate. The connectors are 40mm and 47mm.

200mm bush hammer plate is equipped with four 45 teeth high quality cemented carbide segment, fast grinding, sharp and long service life, bush hammer tool litchi surface.

Double layer bush hammer plate adopts the design of double layer disc, and there is a spring in the middle to play the role of shock absorption.

## **Product Specification:**

The followings are the normal specifications of our **200mm Bush Hammer Plate**:

| Diameter | Segment No. | Roller No. | Connection |
|----------|-------------|------------|------------|
| 200mm    | 45 Teeth    | 4 Pin      | 40mm-47mm  |