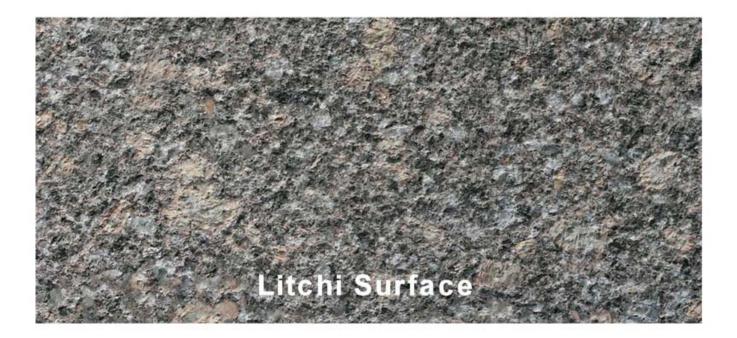

200mm bush hammer plate is equipped with four 45 teeth high quality cemented carbide segment, fast grinding, sharp and long service life, bush hammer tool litchi surface.

Double layer bush hammer plate adopts the design of double layer disc, and there is a spring in the middle to play the role of shock absorption.