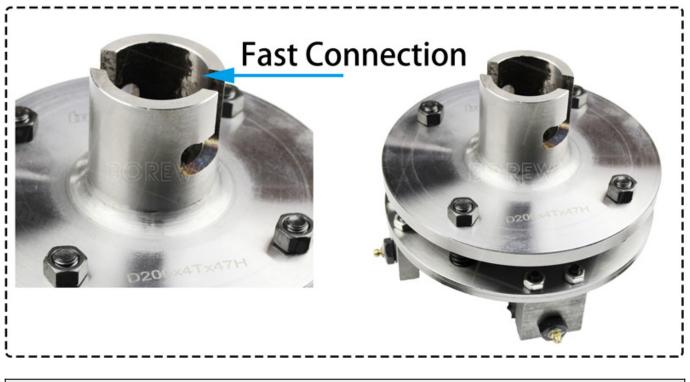

#### **Feature:**

1.Rotary bush hammer plate, quick connectors are easy to replace.

2. The design of double-layer disc is more stable in the grinding process.

3. High quality cemented carbide segment is adopted to prolong service life.

### **Product Description**

Quick connector is a great advantage of this product. **Bush Hammer Nozzle Suppliers** China is used for 47mm connector. rotary bush hammer plate. The connectors are 40mm and 47mm.