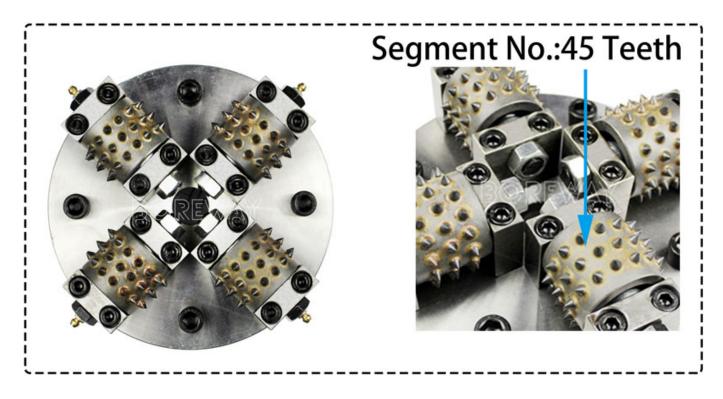

200mm bush hammer plate is equipped with four 45 teeth high quality cemented carbide segment, fast grinding, sharp and long service life, bush hammer tool litchi surface.

Double layer bush hammer plate adopts the design of double layer disc, and there is a spring in the middle to play the role of shock absorption.

## **Product Specification:**

The followings are the normal specifications of our **200mm Bush Hammer Plate**:

| Diameter | Segment No. | Roller No. | Connection |
|----------|-------------|------------|------------|
| 200mm    | 45 Teeth    | 4 Pin      | 40mm-47mm  |

# **Product Show**

Dia. 200mm Rotary Bush Hammer Plate With 4 Carbide Alloy Roller