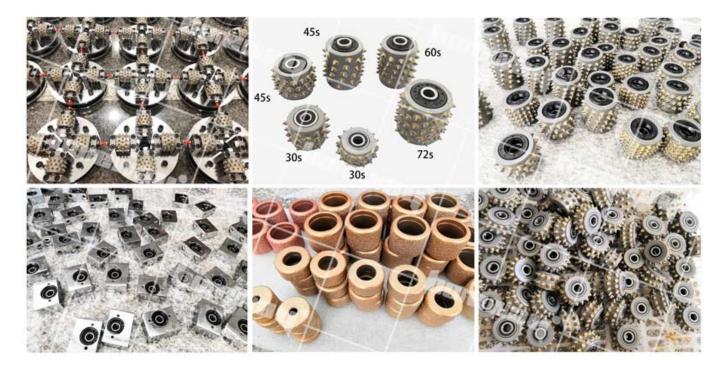

More normal specification of **rotary diamond bush hammer plate**:

|--|

| Bush Hammer Roller<br>Plate To Make Litchi<br>Surface | 125mm                             | 3  | 30 |
|-------------------------------------------------------|-----------------------------------|----|----|
|                                                       | 150mm                             | 4  | 30 |
|                                                       |                                   |    | 45 |
|                                                       | 200mm                             | 4  | 30 |
|                                                       |                                   |    | 45 |
|                                                       |                                   |    | 99 |
|                                                       | 250mm                             | 5  | 45 |
|                                                       | 300mm                             | 6  | 30 |
|                                                       |                                   |    | 45 |
|                                                       |                                   |    | 99 |
|                                                       | 350mm                             | 9  | 45 |
|                                                       | 400mm                             | 9  | 45 |
|                                                       | 450mm                             | 12 | 45 |
|                                                       | Litchi Surface<br>Hypotenuse Disc | 3  | 10 |
| Horseshoe Litchi Round<br>(Frankfurt Type)            | Horseshoe                         | 1  | 45 |
|                                                       |                                   |    | 60 |

### 3.Do you provide many kinds of Bush hammer tool?

We provide 30s, 45s, 60s and other various bush hammer wheels, as well as multi-brand floor lychee surface grinding blocks and grinding discs.