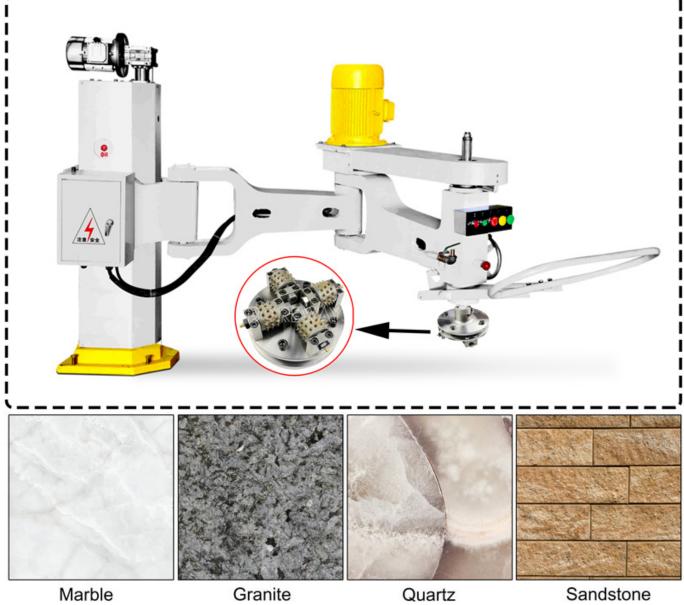

# **Product Show**

Dia. 200mm Rotary Bush Hammer Plate With 4 Carbide Alloy Roller

### **Product Description**

Quick connector is a great advantage of this product. **Bush Hammer Nozzle Suppliers** China is used for 47mm connector. rotary bush hammer plate. The connectors are 40mm and 47mm.

200mm bush hammer plate is equipped with four 45 teeth high quality cemented carbide segment, fast grinding, sharp and long service life, bush hammer tool litchi surface.

Double layer bush hammer plate adopts the design of double layer disc, and there is a spring in the middle to play the role of shock absorption.