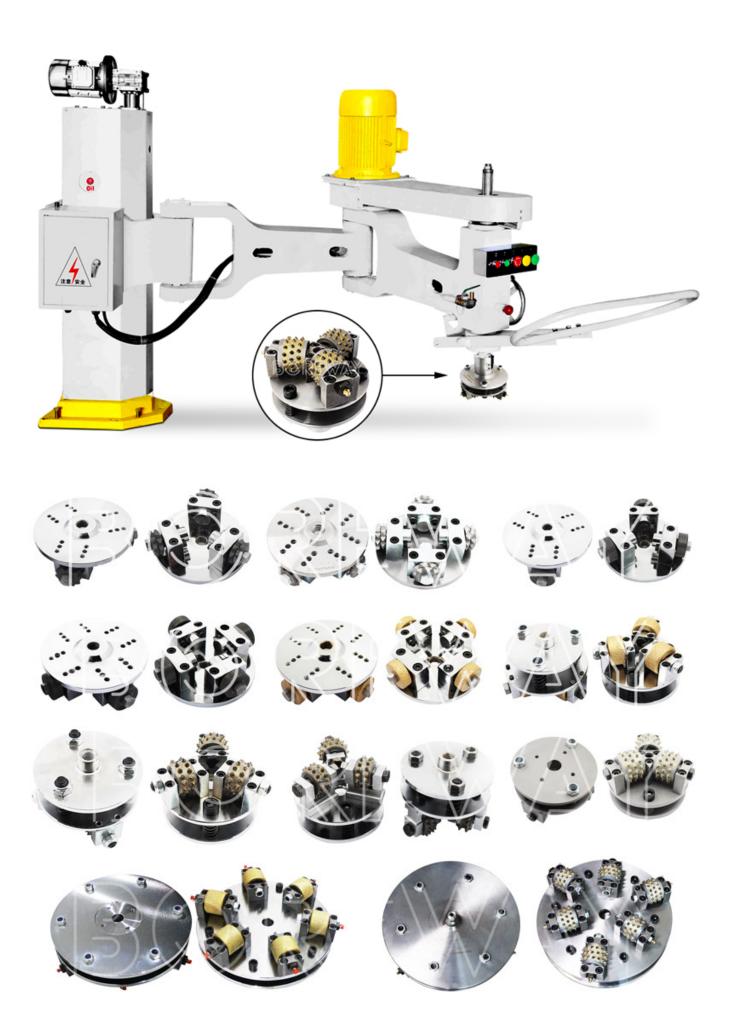

## **Product Show**

#### China 150mm Rotary Bush Hammer Double Layer Plate For Manufacturer

## **Application:**

Double layer bush hammer plate for Hand-held Grinding Machine.

**Rotary bush hammer double layer plate** for granite, marble and other stone.