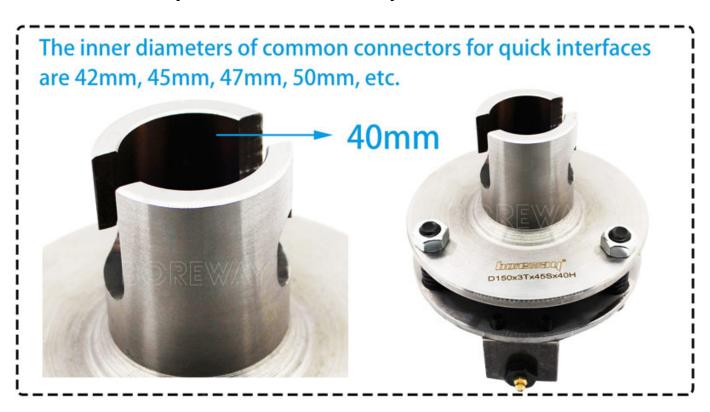

The inside diameter of the connection port is 40mm. The interface is 40mm. The inner diameters of common connectors for quick interfaces are 42mm, 45mm, 47mm, 50mm, etc.

The spring design of double-layer grinding plate greatly relieves the machine pressure on the grinding plate and grinding wheel. **Bush Hammer Tool Litchi Surface Supplies**.

The flange hole is designed so that the grinding disc will not deviate when in use, making the grinding disc more stable.