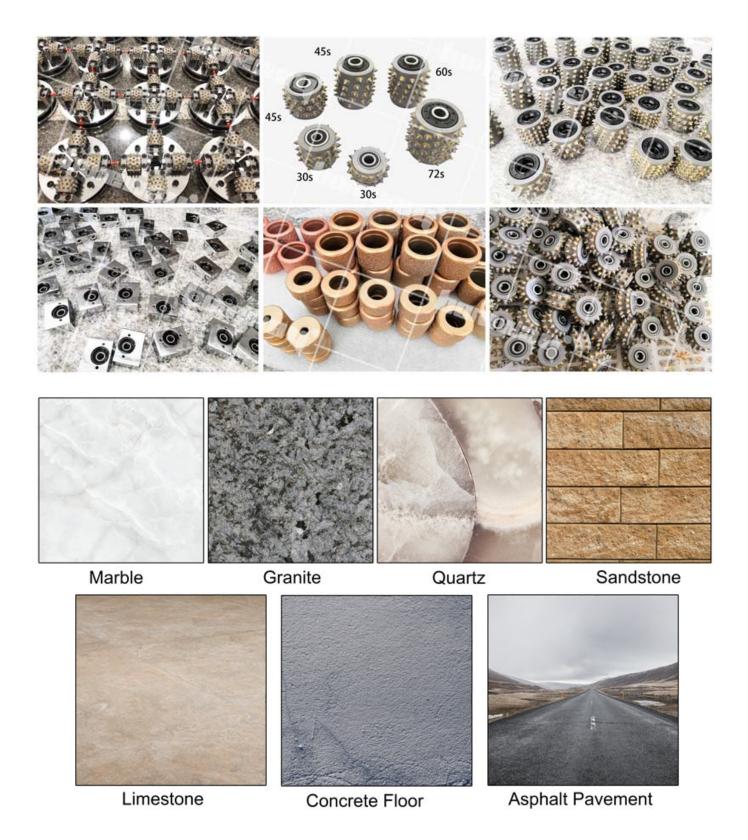

## **Application:**

Double layer bush hammer plate for Hand-held Grinding Machine.

**Rotary bush hammer double layer plate** for granite, marble and other stone.

#### 3. What can Bush Hammers do?

- Prepare the floor before laying a new coating.
- Make a safe non-slip surface on natural stones.
- Eliminate any surface and create an antique surface.
- Remove old glue and resin coatings, especially thick resins.
- Expose the aggregate to the concrete floor to prepare for concrete polishing.