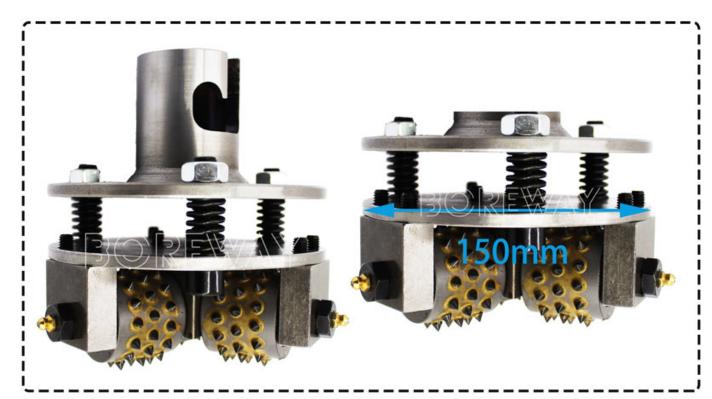

#### **Product Description**

150mm Double Layer Rotary Bush Hammer Plate, easy and convenient installation. With three 45teeth high-quality cemented carbide cutter heads, the cutter head has high sharpness and high grinding efficiency.

The flange hole is designed so that the grinding disc will not deviate when in use, making the grinding disc more stable.

### **Product Specification:**

The followings are the normal specifications of our 6 inch **Rotary Bush Hammer Double Layer Plate**:

| Diameter | Segment No. | Roller No. | Connection |
|----------|-------------|------------|------------|
| 150mm    | 45 Teeth    | 3 Pin      | 40mm       |