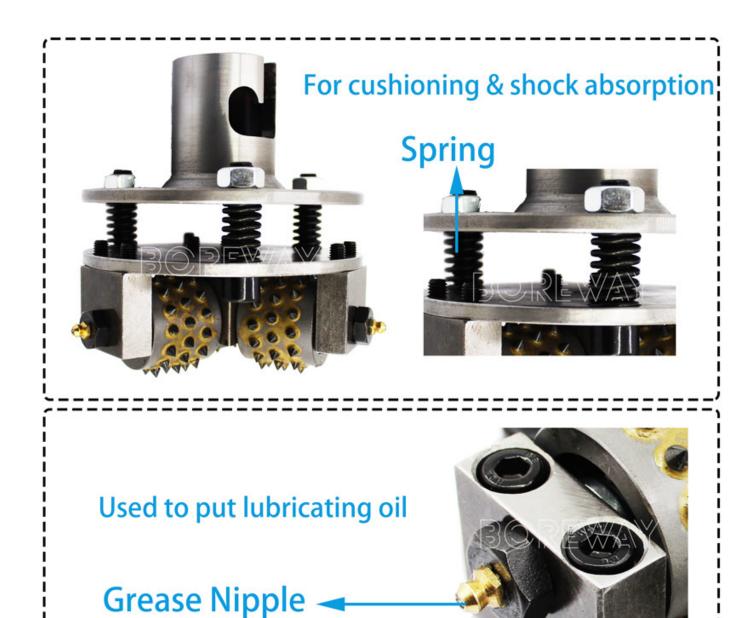

The inside diameter of the connection port is 40mm. The interface is 40mm. The inner diameters of common connectors for quick interfaces are 42mm, 45mm, 47mm, 50mm, etc.

The spring design of double-layer grinding plate greatly relieves the machine pressure on the grinding plate and grinding wheel. **Bush Hammer Tool Litchi Surface Supplies**.

The flange hole is designed so that the grinding disc will not deviate when in use, making the grinding disc more stable.