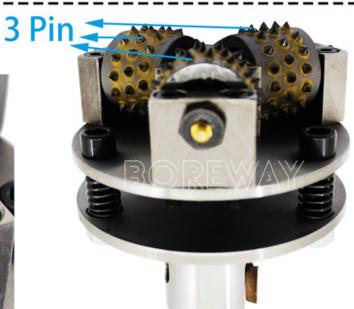

### **Product Specification:**

The followings are the normal specifications of our 6 inch **Rotary Bush Hammer Double Layer Plate**:

| Diameter | Segment No. | Roller No. | Connection |
|----------|-------------|------------|------------|
| 150mm    | 45 Teeth    | 3 Pin      | 40mm       |