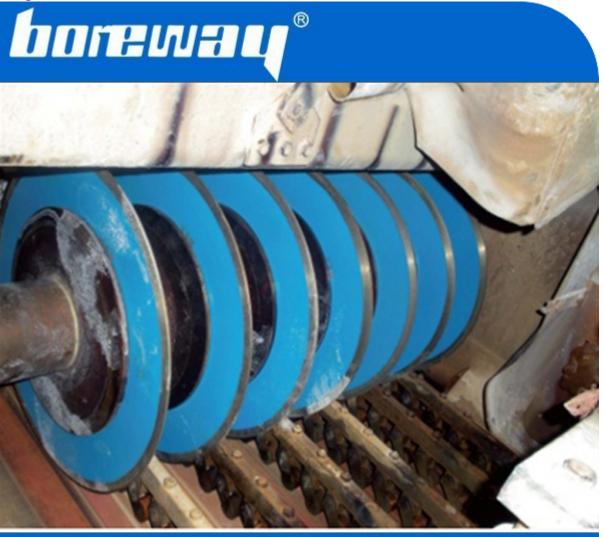

## Plot:

Rosin jade cutting blades designed for cutting rosin jade mosaic design for the mosaic group sawing.

## **Features:**

Designed for rosin jade mosaic design,

## specification:

The following is our group Rosin jade cutting blade General Specifications:

| product                         | Product Code | Diameter / |             |             | Bore / mm |
|---------------------------------|--------------|------------|-------------|-------------|-----------|
| name                            |              | mm         | thickness / | height / mm |           |
|                                 |              |            | mm          |             |           |
| Rosin jade<br>cutting<br>blades | RJCB200      | 200        | 2.0         | 7.0         | 50        |