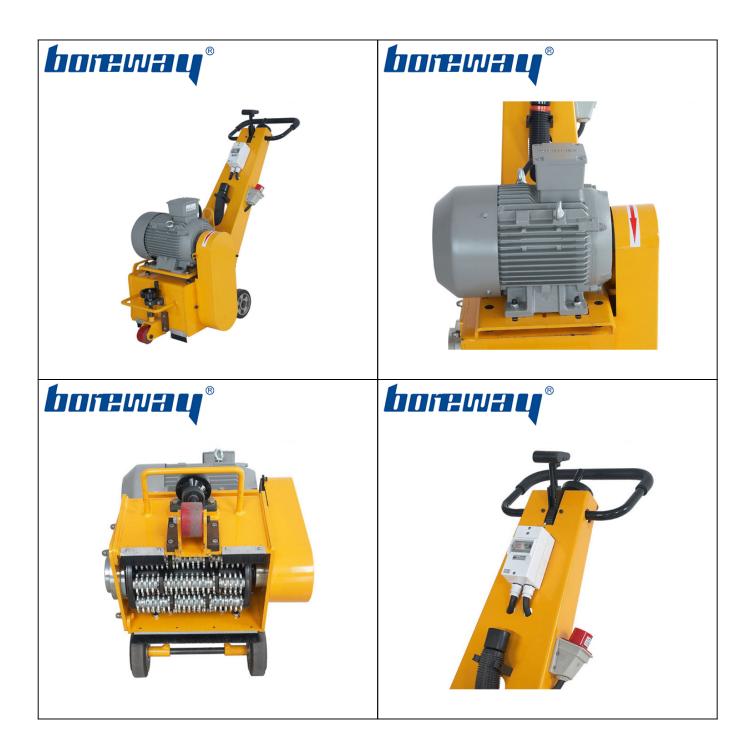

#### **Brief introduction:**

This **BWM-RMM-300 road milling machine** mainly used for milling the surface of the road and bridge, it can removing the asphalt, concrete of the old ground, ceramic and other materials.

This machine standard voltage is 380V (220V can be customized), using the German Siemens motor, power up to 7.5KW, machine has 8 cutter arbor and 160 cutter blades, working width is 300mm and working depth is 5-8mm, and the weight is 200kg.

The milling depth can be controlled by the fine adjustment wheel device, it has the widest working width, working area is large, can save the labor cost with high milling efficiency.

Other specification can be customized according to need.

| Images: |  |
|---------|--|
|         |  |

These pictures are only parts of road milling machines,

If you want know more details of the floor grinding machines, please contact us.