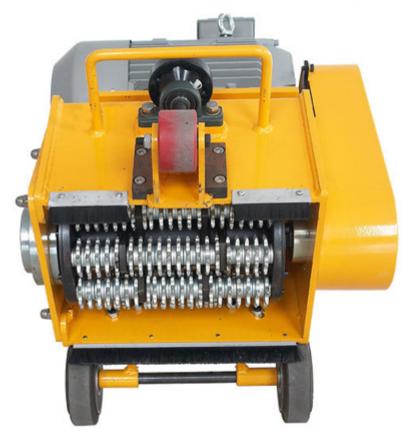

### **Standard accessories**

Milling drum, brush sweeper, wire, electromotor

### **Parameter**

| Model | Power output | Motor brand | Working width | Milling depth | Cutter<br>quantity | Cutter<br>bar | weight |
|-------|--------------|-------------|---------------|---------------|--------------------|---------------|--------|
| Unit  | KW           | 1           | MM            | MM            | pcs                | pcs           | KG     |
| 300   | 7.5          | ABB/Siemens | 300           | 5~8           | 160                | 8             | 200    |

# **Picture**

Boreway Machinery Co., Ltd. www.diamondtools.top www.boreway.com

Boreway Machinery Co., Ltd. www.diamondtools.top www.boreway.com

Boreway Machinery Co., Ltd. www.diamondtools.top www.boreway.com