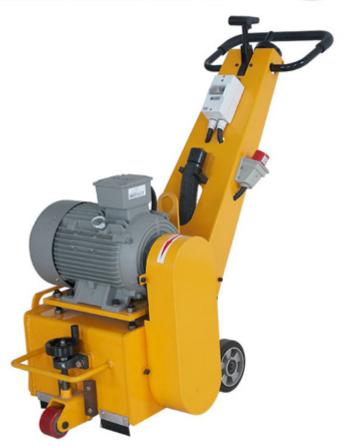

# **Function**

Milling the surface of the road and bridge; Removing the asphalt; Removing the concrete of the old ground.

# Main feature

- 1. Working easily and lightly;
- 2. It can save the labor cost with high milling efficiency;
- 3. Driving mode can be choosed to be electricity or petrol by random;
- 4. The milling depth can be controlled by the fine adjustment wheel device;
- 5. The machine can be used with vacuum cleaner together to be dust-free construction;
- 6. The machine can be installed one milling drum with 6 pieces cutter shaft.

### **Standard accessories**

Milling drum, brush sweeper, wire, electromotor

# **Picture**

Boreway Machinery Co., Ltd. www.diamondtools.top www.boreway.com

Boreway Machinery Co., Ltd. www.diamondtools.top www.boreway.com

Boreway Machinery Co., Ltd. www.diamondtools.top www.boreway.com