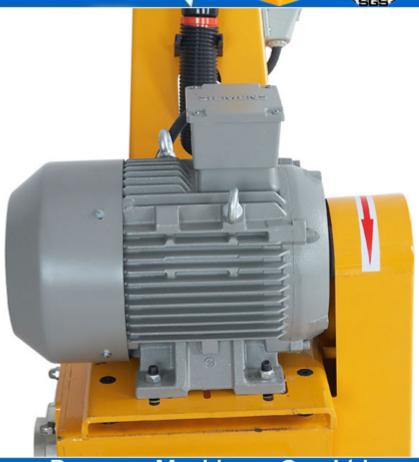

### **Standard accessories**

Milling drum, brush sweeper, wire, electromotor

### **Parameter**

| Model | Power output | Motor brand | Working width | Milling depth | Cutter<br>quantity | Cutter<br>bar | weight |
|-------|--------------|-------------|---------------|---------------|--------------------|---------------|--------|
| Unit  | KW           | 1           | MM            | MM            | pcs                | pcs           | KG     |
| 300   | 7.5          | ABB/Siemens | 300           | 5~8           | 160                | 8             | 200    |

# **Picture**

Boreway Machinery Co., Ltd. www.diamondtools.top www.boreway.com

Boreway Machinery Co., Ltd. www.diamondtools.top www.boreway.com

Boreway Machinery Co., Ltd. www.diamondtools.top www.boreway.com