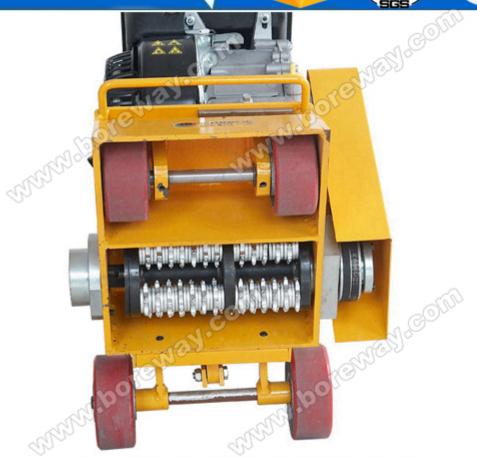

# Main feature

- 1. Working easily and lightly;
- 2. It can save the labor cost with high milling efficiency;
- 3. Driving mode can be choosed to be electricity or petrol by random;
- 4. The milling depth can be controlled by the fine adjustment wheel device;
- 5. The machine can be used with vacuum cleaner together to be dust-free construction;
- 6. The machine can be installed one milling drum with 6 pieces cutter shaft.

#### **Standard accessories**

Milling drum, brush sweeper, wire, electromotor

#### **Picture**