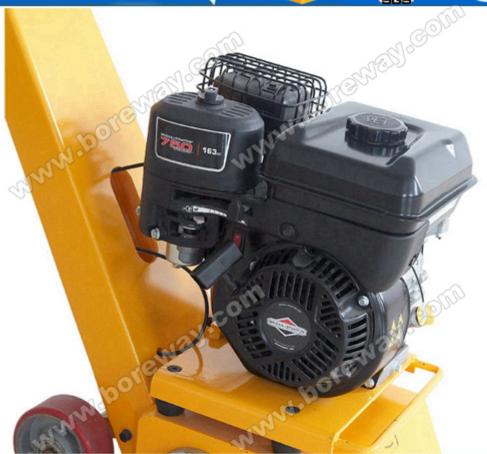

#### **Standard accessories**

Milling drum, brush sweeper, wire, electromotor

# **Optional accessories**

Blade, Honda engine, pericom engine, cleaner

#### **Picture**