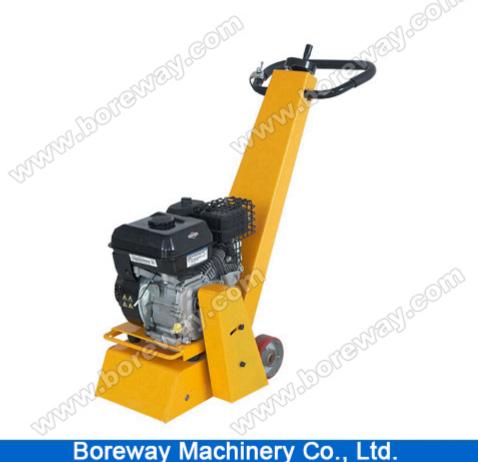

# **Function**

Milling the surface of the road and bridge; Removing the asphalt; Removing the concrete of the old ground.

# Main feature

- 1. Working easily and lightly;
- 2. It can save the labor cost with high milling efficiency;
- 3. Driving mode can be choosed to be electricity or petrol by random;
- 4. The milling depth can be controlled by the fine adjustment wheel device;
- 5. The machine can be used with vacuum cleaner together to be dust-free construction;
- 6. The machine can be installed one milling drum with 6 pieces cutter shaft.

#### **Picture**