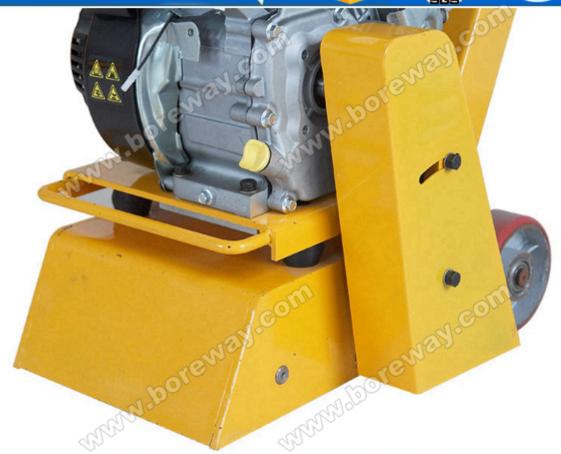

# Main feature

- 1. Working easily and lightly;
- 2. It can save the labor cost with high milling efficiency;
- 3. Driving mode can be choosed to be electricity or petrol by random;
- 4. The milling depth can be controlled by the fine adjustment wheel device;
- 5. The machine can be used with vacuum cleaner together to be dust-free construction;
- 6. The machine can be installed one milling drum with 6 pieces cutter shaft.

#### **Picture**