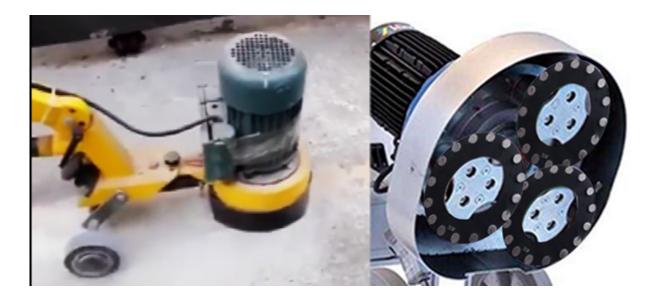

It has 3 pins and fits Klindex floor grinders of Expander series, Levighetor Max series, Hercules series, and Rotoklin series.

**Ring Diamond Grinding Concrete Plate with 16 Bars**, With different diamond formulas, the klindex ring can be used for grinding different materials like concrete, granite, marble, and other stones.

Optional Painting Color: High light or Matt, common colors are: orange, yellow, red, black, purple and blue

Machine: **Ring Diamond Grinding Concrete Plate with 16 Bars**, use for Klindex Floor Series Grinders