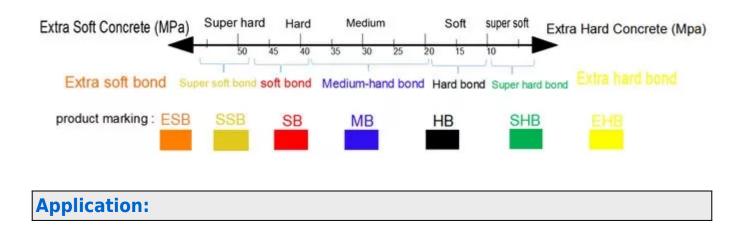

# Ring Diamond Plate/Wheel 16 Round Segment

Bond: Extra Soft, Super Soft, Soft, Medium, Hard, Super Hard, Extra Hard

- 1. Extra soft bond for Extra hard concrete floors
- 2. Super soft bond for Super hard concrete floors
- 3. Soft bond for hard floors
- 4. Medium bond for Medium -hard concrete floors
- 5. Hard bond for soft concrete floors
- 6. Super hard bond for Super soft concrete floors
- 7. Extra hard bond for Extra soft concrete floors