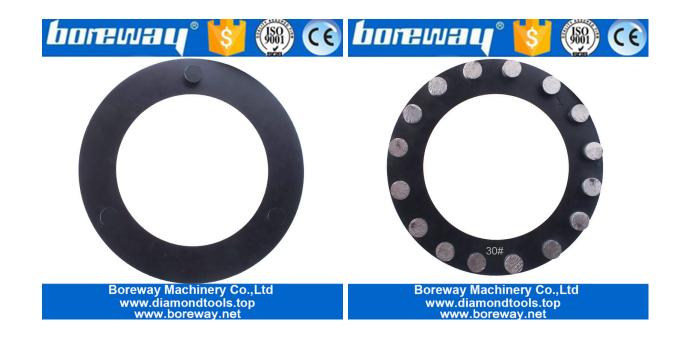

#### 12mm Height Ring Diamond Klindex Grinding Concrete Plate Block Wheel With 16 Bars Manufacturer

#### **Specification:**

The followings **Ring Diamond Grinding Concrete Plate with 16 Bars** are the normal specifications:

| Segment Height | Segment No. | Pad Type: |
|----------------|-------------|-----------|
| 12mm           | 165         | Ring Pads |

Ring Diamond Grinding Concrete Plate with 16 Bars, grinding ring is the most used sizes among Klindex floor grinders – other sizes are 100mm, 140mm, 200mm, 320mm, and 340mm.