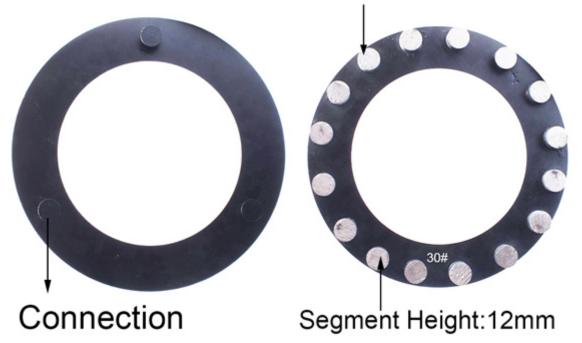

#### **Specification:**

The followings **Ring Diamond Grinding Concrete Plate with 16 Bars** are the normal specifications:

| Segment Height | Segment No. | Pad Type: |
|----------------|-------------|-----------|
| 12mm           | 165         | Ring Pads |

Other connection and specification can be customized according to need