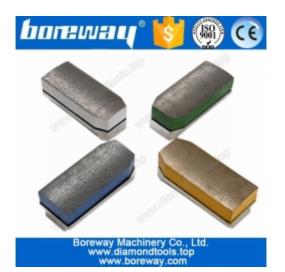

## Introduction:

The resin bond abrasive fickert are used to processing all kinds of hard materials such as marble,granite,terrazzo. etc and improve The precision,especially suitable for full-automatic production line of granite polishing,good sharpeness, strong cutting ability,durable and cost-effective. Used on automatic polishing machines.

## **Specifications:**

The are the normal specification of the resin bond abrasive fickert:

| Length | Height  | Grit No.                                                       |
|--------|---------|----------------------------------------------------------------|
| 140mm  | 15-20mm | #120, #220, #320,<br>#400, #800, #1000,<br>#1200, #1500, #3000 |