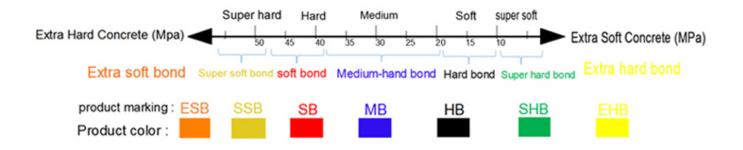

#### Bond:

Soft Bond – The metallic powder in the sintered segment wears away quickly releasing dull diamond crystals exposing new abrasive crystals to cut efficiently. Best used on hard surfaces.

Medium Bond - A metal bond strength right between that of soft and hard bonds.

Hard Bond – The bond of the metallic powder in the segment wears away slowly and prevents premature wear against soft, abrasive surfaces.

**Redi Lock Z Shape Metal Bond Bar For Suppliers,** for general (concrete, stone) grinding use while mostly they are used for paint, glue, epoxy removal and floor coating, high quality and high efficiency, long lifespan.

The matching of various floors and bond is as follows. Redi Lock Z Shape Metal Bond Bar For

Suppliers has developed a very broad range of metal-bond diamond tools to achieve maximum capacity at minimum cost and to suit most types of floor.

**Redi Lock Z Shape Metal Bond Bar For Suppliers**, suitable for general (concrete, stone) grinding use while mostly they are used for paint, glue, epoxy removal and floor coating, high quality and high efficiency, long lifespan.