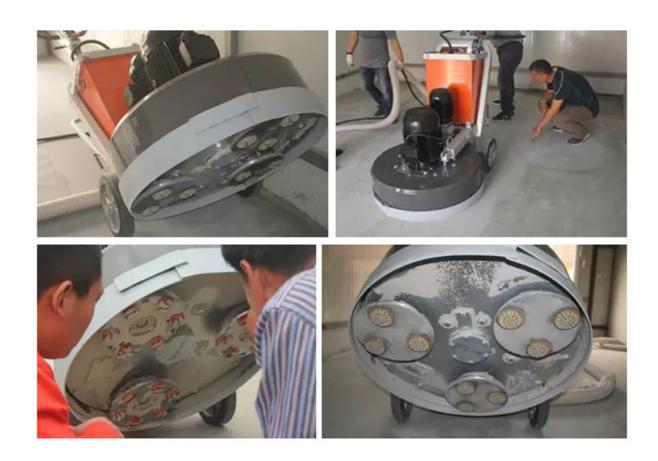

### **Application:**

**Redi Lock Z Shape Metal Bond Bar** For Suppliers, is use for Husqvarna Grinder.

Metal bond diamonds high grinding efficiency and low grinding force generates less heat in the grinding process.

**Redi Lock Z Shape Metal Bond Bar** For Suppliers have high strength, excellent wear resistance, and a low friction coefficient.