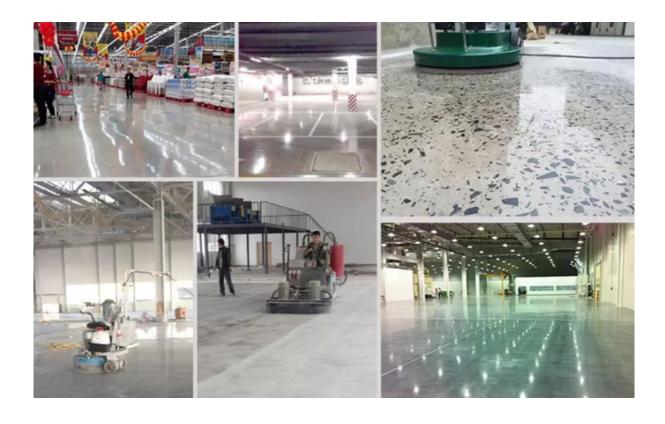

The matching of various floors and bond is as follows. Redi Lock Z Shape Metal Bond Bar For

Suppliers has developed a very broad range of metal-bond diamond tools to achieve maximum capacity at minimum cost and to suit most types of floor.

**Redi Lock Z Shape Metal Bond Bar For Suppliers**, suitable for general (concrete, stone) grinding use while mostly they are used for paint, glue, epoxy removal and floor coating, high quality and high efficiency, long lifespan.