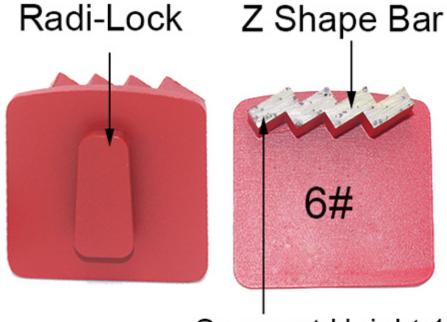

### **Redi Lock Z Shape Metal Bond Bar For Suppliers**

- 1. Can be designed into a varieRedi Lock Z Shape Metal Bond Bar For Suppliersty of different shapes of single segment or double segments, also can be customized according to the customer's special shape and specific numbers of segments.
- 2. For example below can be made into a three inch and ten segments grinding disc , providing an ultra-long service life , this model is recommended for large horsepower or large grinding machine.

**Redi Lock Z Shape Metal Bond Bar For Suppliers**, Metal bond diamonds high grinding efficiency and low grinding force generates less heat in the grinding process.

**Redi Lock Z Shape Metal Bond Bar For Supplier**, Metal bond diamonds have high strength, excellent wear resistance, and a low friction coefficient.

Segment Height:12mm

Applications:

For Various Concrete Floors.

**Specification:** 

### The normal size of **Redi Lock Z Shape Metal Bond Bar For Suppliers**:

| Product Name    | Chinese Factory Directly-Selling Redi Lock Husqvarna Metal Bond Diamond Grinding Discs/Shoe/Bar/Disc/Pad/Segment/Tools |                |                                    |  |  |
|-----------------|------------------------------------------------------------------------------------------------------------------------|----------------|------------------------------------|--|--|
| Segment Shape   | Z Shape                                                                                                                | Segment Height | 12mm                               |  |  |
| Place of Origin | Fujian, China                                                                                                          | Brand          | Boreway                            |  |  |
| Item No.        | BW-HU-ZS-02                                                                                                            | Machine        | Husqvarna Grinder                  |  |  |
| Application     | Concrete Terrazzo Epoxy floors                                                                                         | Material       | Diamond + Metal Powder Combination |  |  |

Other connection and specification can be customized according to need

If you need it, please continue contact with us, you can click here

**Description:** 

Connection: Redi-lock style

Processing Technology: High Frequency Welding

**Grit No.:** 6#, 16#, 20/25#, 30/40#, 50/60#, 70/80#, 80/100#,120/150#,

200/220#, 325/400#