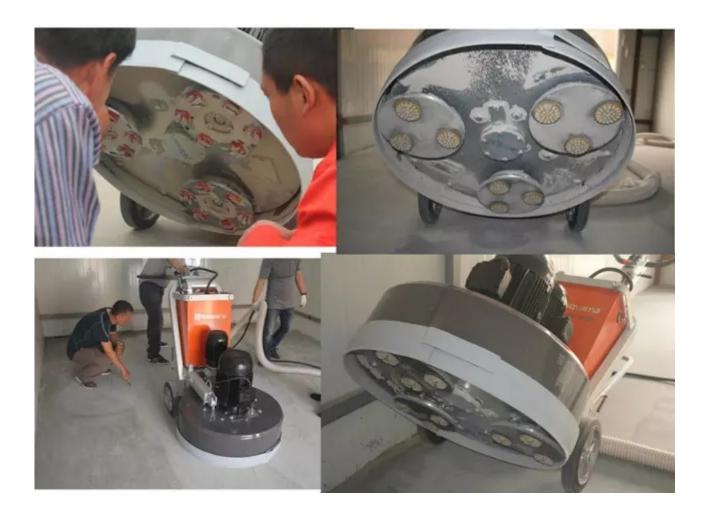

## **Specifications:**

The following are normal specifications Redi Lock Scanmaskin Double Arrow Segment **Concrete Grinding Shoes** For Concrete Floor:

| Name:         | Concrete Grinding Shoes                                      |  |  |  |
|---------------|--------------------------------------------------------------|--|--|--|
| Size:         | Double Arrow Segments                                        |  |  |  |
| Segment Grit: | 16-270#etc.                                                  |  |  |  |
| Segment Size: | 24*14*8mm*2T                                                 |  |  |  |
| Material:     | Diamond And Metal Powder                                     |  |  |  |
| Application:  | Concrete, terrazzo and stone's floors                        |  |  |  |
| Connection:   | Husqvarna Redi Lock<br>or Scanmaskin Redi Lock               |  |  |  |
| Machine:      | Husqvarna or Scanmaskin<br>Quick Connceting Grinding Machine |  |  |  |