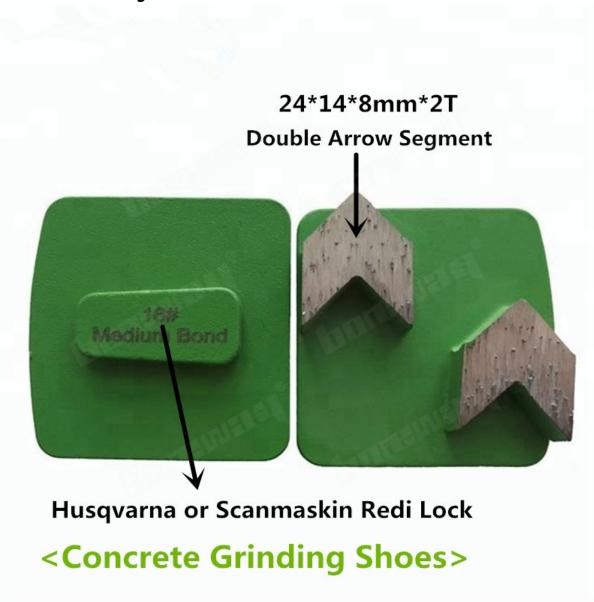

## **Specifications:**

The following are normal specifications Redi Lock Scanmaskin Double Arrow Segment **Concrete Grinding Shoes** For Concrete Floor:

| Name:         | Concrete Grinding Shoes                                      |  |  |  |
|---------------|--------------------------------------------------------------|--|--|--|
| Size:         | Double Arrow Segments                                        |  |  |  |
| Segment Grit: | 16-270#etc.                                                  |  |  |  |
| Segment Size: | 24*14*8mm*2T                                                 |  |  |  |
| Material:     | Diamond And Metal Powder                                     |  |  |  |
| Application:  | Concrete, terrazzo and stone's floors                        |  |  |  |
| Connection:   | Husqvarna Redi Lock<br>or Scanmaskin Redi Lock               |  |  |  |
| Machine:      | Husqvarna or Scanmaskin<br>Quick Connceting Grinding Machine |  |  |  |

#### **Connection:**

- (1) Husqvarna Redi Lock
- (2) Scanmaskin Redi Lock