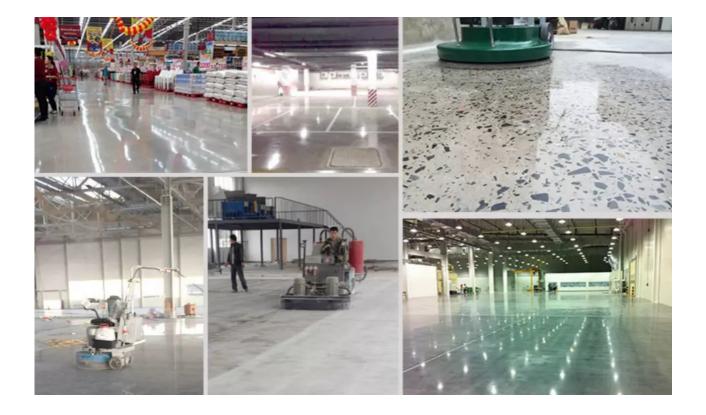

# **Applications:**

**Concrete Grinding Shoes.** Suitable for general (concrete, stone) grinding use while mostly they are used for paint, glue, epoxy removal and floor coating, high quality and high efficiency, long lifespan.

#### **Features:**

Concrete Grinding Shoes excellent wear resistance, lower cost, better surface finish etc.