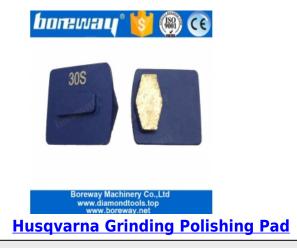

## **Concrete Grinding Shoes:**

Husqvarna Redi Lock Blank Scanmaskin Blank

#### **Connection:**

- (1) Husqvarna Redi Lock
- (2) Scanmaskin Redi Lock