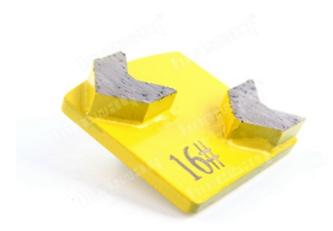

# Redi Lock Scanmaskin Double Arrow Segment Concrete Grinding Shoes For Concrete Floor

**Concrete Grinding Shoes.** Metal bond diamonds have high strength, excellent wear resistance, and a low friction coefficient.

## **Specifications:**

The following are normal specifications Redi Lock Scanmaskin Double Arrow Segment **Concrete Grinding Shoes** For Concrete Floor:

| Name:         | Concrete Grinding Shoes                                      |  |  |  |
|---------------|--------------------------------------------------------------|--|--|--|
| Size:         | Double Arrow Segments                                        |  |  |  |
| Segment Grit: | 16-270#etc.                                                  |  |  |  |
| Segment Size: | 24*14*8mm*2T                                                 |  |  |  |
| Material:     | Diamond And Metal Powder                                     |  |  |  |
| Application:  | Concrete, terrazzo and stone's floors                        |  |  |  |
| Connection:   | Husqvarna Redi Lock<br>or Scanmaskin Redi Lock               |  |  |  |
| Machine:      | Husqvarna or Scanmaskin<br>Quick Connceting Grinding Machine |  |  |  |

| Very Soft Bond, Soft Bond, Medium Bond,<br>Hard Bond, Very Hard Bond, Extreme Hard |
|------------------------------------------------------------------------------------|
| Bond                                                                               |