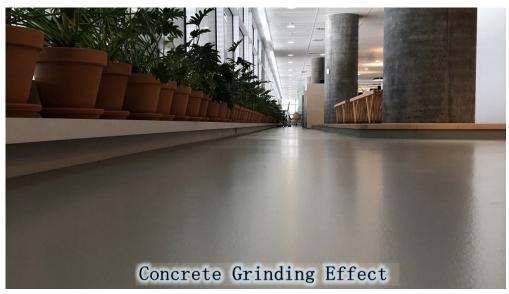

#### Two Oval Segments Redi-Lock Metal Diamond Grinding Polishing Shoe For Concrete Floor

Diamond Concrete Floor Grinding Plates are the best solution for large areas of thin coating removal, leveling and smoothing high spots in concrete, and work very well for concrete cleaning. Their segments are designed for aggressive grinding of concrete to make short work of your larger projects. These High Quality Diamond Grinding Tools are also ideal for the initial steps in concrete polishing procedures. Application for all kinds of concrete and terrazzo floors, fine grinding preparation on floor or old floor renovation before polishing. Metal bond diamonds have high strength, excellent wear resistance, and a low friction coefficient. Metal bond diamonds high grinding efficiency and low grinding force generates less heat in the grinding process.

# **Applications:**

**Redi-Lock Metal Diamond Grinding Polishing Shoe** application for all kinds of concrete and terrazzo floors , fine grinding preparation on floor or old floor renovation before

polishing. Suitable for general (concrete, stone) grinding use while mostly they are used for paint, glue, epoxy removal and floor coating, high quality and high efficiency, long lifespan.