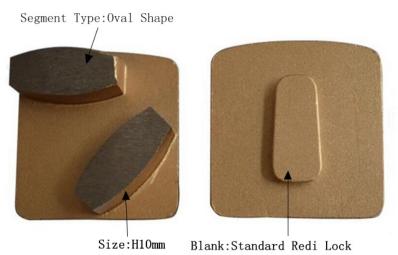

#### Two Oval Segments Redi-Lock Metal Diamond Grinding Polishing Shoe For Concrete Floor

Diamond Concrete Floor Grinding Plates are the best solution for large areas of thin coating removal, leveling and smoothing high spots in concrete, and work very well for concrete cleaning. Their segments are designed for aggressive grinding of concrete to make short work of your larger projects. These High Quality Diamond Grinding Tools are also ideal for the initial steps in concrete polishing procedures. Application for all kinds of concrete and terrazzo floors, fine grinding preparation on floor or old floor renovation before polishing. Metal bond diamonds have high strength, excellent wear resistance, and a low friction coefficient. Metal bond diamonds high grinding efficiency and low grinding force generates less heat in the grinding process.

# **Specifications:**

The following are normal specifications Redi-Lock Metal Diamond Grinding Polishing Shoe:

| Name:          | Redi-Lock Metal Diamond Grinding Polishing<br>Shoe                                          |  |  |
|----------------|---------------------------------------------------------------------------------------------|--|--|
| Segment Grit:  | 16-270#etc.                                                                                 |  |  |
| Segment Size[] | H10mm                                                                                       |  |  |
| Segment Shape[ | Two Oval Segments                                                                           |  |  |
| Material:      | Diamond + Metal powder                                                                      |  |  |
| Quality:       | International Standard Quality                                                              |  |  |
| Connection:    | Husqvarna Redi Lock/ Scanmaskin Redi Lock                                                   |  |  |
| Machine:       | Husqvarna/Scanmaskin Quick Connceting<br>Grinding Machine                                   |  |  |
| Bond:          | Very Soft Bond, Soft Bond, Medium Bond,<br>Hard Bond, Very Hard Bond, Extreme Hard<br>Bond. |  |  |

### Connection Holes:

- 1. Husqvarna Redi Lock
- 2. Scanmaskin Redi Lock

Husqvarna Redi Lock Blank Scanmaskin Blank