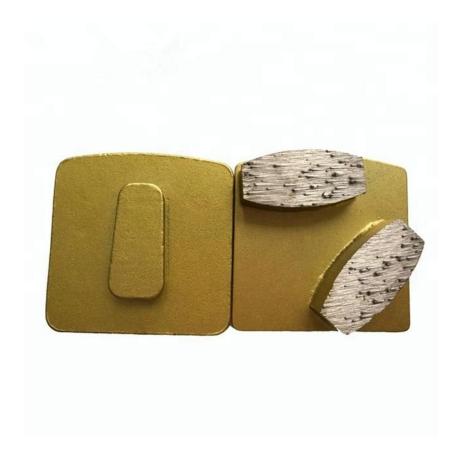

#### Two Oval Segments Redi-Lock Metal Diamond Grinding Polishing Shoe For Concrete Floor

Diamond Concrete Floor Grinding Plates are the best solution for large areas of thin coating removal, leveling and smoothing high spots in concrete, and work very well for concrete cleaning. Their segments are designed for aggressive grinding of concrete to make short work of your larger projects. These High Quality Diamond Grinding Tools are also ideal for the initial steps in concrete polishing procedures. Application for all kinds of concrete and terrazzo floors, fine grinding preparation on floor or old floor renovation before polishing. Metal bond diamonds have high strength, excellent wear resistance, and a low friction coefficient. Metal bond diamonds high grinding efficiency and low grinding force generates less heat in the grinding process.

# **Specifications:**

The following are normal specifications Redi-Lock Metal Diamond Grinding Polishing Shoe:

| Name:          | Redi-Lock Metal Diamond Grinding Polishing<br>Shoe                                          |  |  |
|----------------|---------------------------------------------------------------------------------------------|--|--|
| Segment Grit:  | 16-270#etc.                                                                                 |  |  |
| Segment Size[] | H10mm                                                                                       |  |  |
| Segment Shape[ | Two Oval Segments                                                                           |  |  |
| Material:      | Diamond + Metal powder                                                                      |  |  |
| Quality:       | International Standard Quality                                                              |  |  |
| Connection:    | Husqvarna Redi Lock/ Scanmaskin Redi Lock                                                   |  |  |
| Machine:       | Husqvarna/Scanmaskin Quick Connceting<br>Grinding Machine                                   |  |  |
| Bond:          | Very Soft Bond, Soft Bond, Medium Bond,<br>Hard Bond, Very Hard Bond, Extreme Hard<br>Bond. |  |  |

### Connection Holes:

- 1. Husqvarna Redi Lock
- 2. Scanmaskin Redi Lock

Husqvarna Redi Lock Blank Scanmaskin Blank