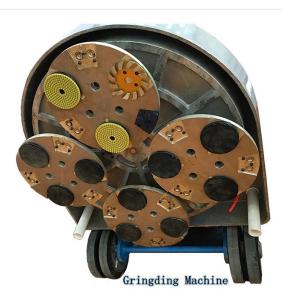

## **Product Details:**

# **Redi-Lock Metal Diamond Grinding Polishing Shoe:**

If you are interested in our products, you can click on me.