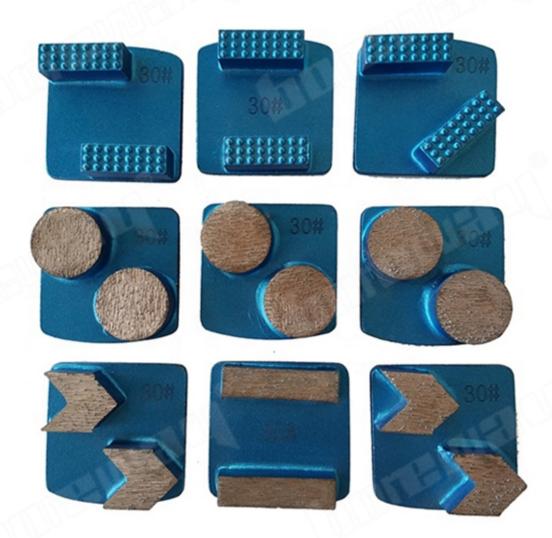

### **Related Products:**

Round Segment Husqvarna Grinding Pad

Arrow Segment Husqvarna Grinding Pad

**Husqvarna Grinding Pad.** Various types of metal bond for different hardness concrete floor. Single or double segments is both available.