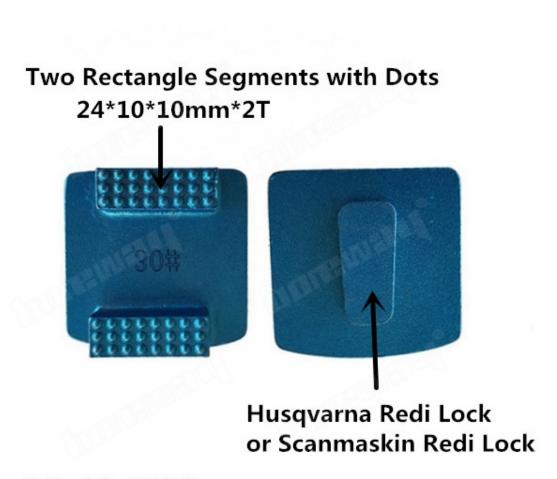

### **Specifications:**

The following are normal specifications **Husqvarna Grinding Pad:** 

| Name:         | Husqvarna Grinding Pad                                                                     |  |  |
|---------------|--------------------------------------------------------------------------------------------|--|--|
| Size:         | Two Rectangle Segments with Dots                                                           |  |  |
| Segment Grit: | 16-270#etc.                                                                                |  |  |
| Segment Size: | 24*10*10mm*2T                                                                              |  |  |
| Material:     | Diamond And Metal Powder                                                                   |  |  |
| Application:  | Concrete, terrazzo and stone's floors                                                      |  |  |
| Connection:   | Husqvarna Redi Lock<br>or Scanmaskin Redi Lock                                             |  |  |
| Machine:      | Husqvarna or Scanmaskin Quick Connceting Grinding Machine                                  |  |  |
| Bond:         | Very Soft Bond, Soft Bond, Medium Bond,<br>Hard Bond, Very Hard Bond, Extreme Hard<br>Bond |  |  |

### **Connection:**

- (1) Husqvarna Redi Lock
- (2) Scanmaskin Redi Lock

If you are interested in our products, you can click on me.