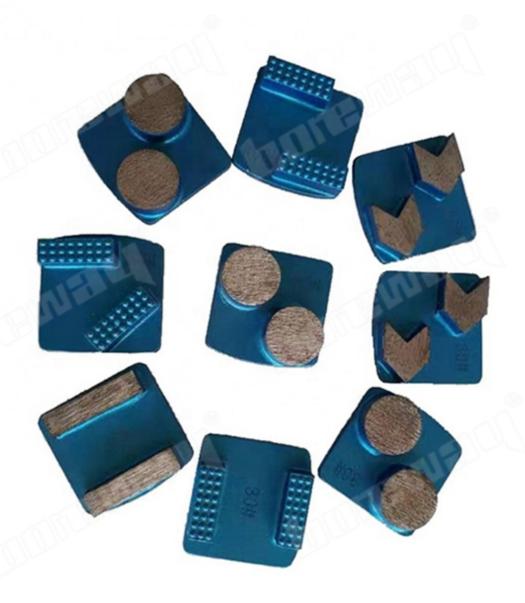

### **Related Products:**

Round Segment Husqvarna Grinding Pad

Arrow Segment Husqvarna Grinding Pad

**Husqvarna Grinding Pad.** Various types of metal bond for different hardness concrete floor. Single or double segments is both available.