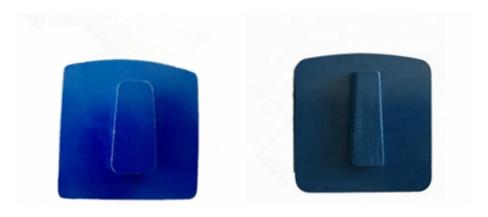

### Sharp Diamond Segments Redi Lock Husqvarna Concrete Grinding Pad With Dots

**Husqvarna Grinding Pad.** Our this type of grinding shoe is suitable for Scanmaskin or Husqvarna Redi lock system grinder.

**Husqvarna Grinding Pad.** Various types of metal bond for different hardness concrete floor. Single or double segments is both available.

### **Husqvarna Grinding Pad:**

<Grit:16-270# etc.>

Husqvarna Redi Lock Blank Scanmaskin Blank