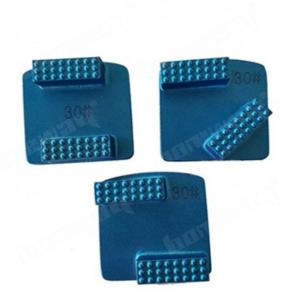

### Sharp Diamond Segments Redi Lock Husqvarna Concrete Grinding Pad With Dots

**Husqvarna Grinding Pad.** Our this type of grinding shoe is suitable for Scanmaskin or Husqvarna Redi lock system grinder.

**Husqvarna Grinding Pad.** Various types of metal bond for different hardness concrete floor. Single or double segments is both available.

### **Husqvarna Grinding Pad:**

<Grit:16-270# etc.>

Husqvarna Redi Lock Blank Scanmaskin Blank