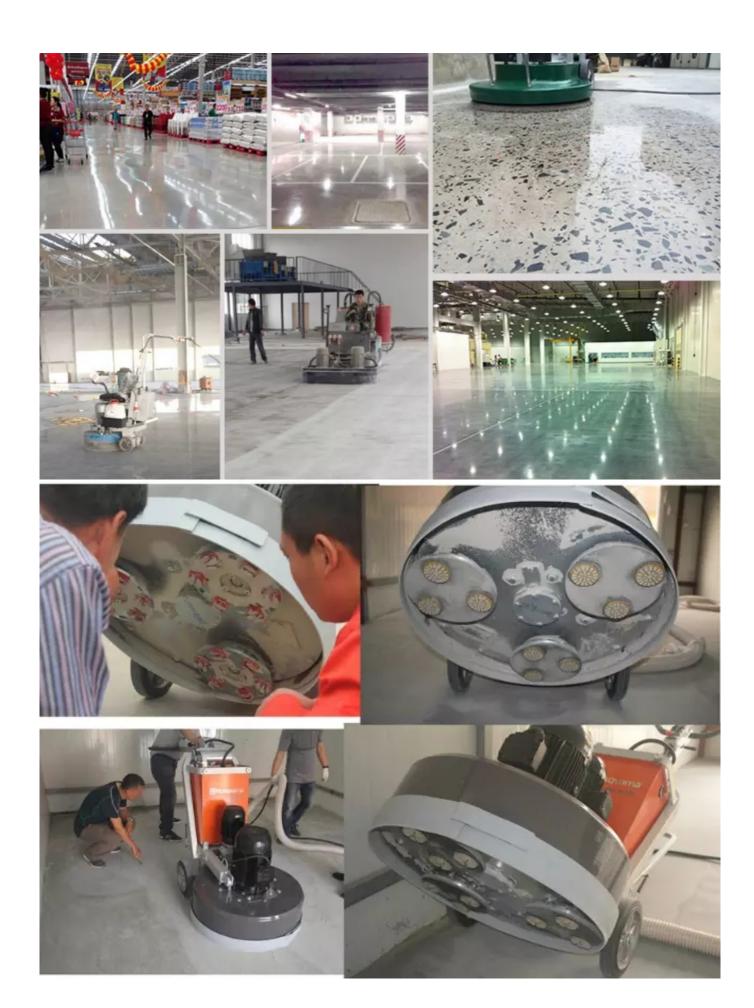

### **Applications:**

**Husqvarna Grinding Pad.** Application for all kinds of concrete and terrazzo floors , fine grinding preparation on floor or old floor renovation before polishing.

### **Advantages:**

- 1) Smooth and level high spots.
- 2) Designed to work aggressively.
- 3) Remove thin coating materials with ease.
- 4) Husqvarna Grinding Pad High quality for long life.

#### **Features:**

Husqvarna Grinding Pad excellent wear resistance, lower cost, better surface finish etc.