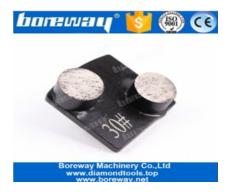

### Sharp Diamond Segments Redi Lock Husqvarna Concrete Grinding Pad With Dots

**Husqvarna Grinding Pad.** Our this type of grinding shoe is suitable for Scanmaskin or Husqvarna Redi lock system grinder.

**Husqvarna Grinding Pad.** Various types of metal bond for different hardness concrete floor. Single or double segments is both available.

### **Specifications:**

The following are normal specifications **Husqvarna Grinding Pad:** 

| Name:         | Husqvarna Grinding Pad                                                                     |  |  |
|---------------|--------------------------------------------------------------------------------------------|--|--|
| Size:         | Two Rectangle Segments with Dots                                                           |  |  |
| Segment Grit: | 16-270#etc.                                                                                |  |  |
| Segment Size: | 24*10*10mm*2T                                                                              |  |  |
| Material:     | Diamond And Metal Powder                                                                   |  |  |
| Application:  | Concrete, terrazzo and stone's floors                                                      |  |  |
| Connection:   | Husqvarna Redi Lock<br>or Scanmaskin Redi Lock                                             |  |  |
| Machine:      | Husqvarna or Scanmaskin Quick Connceting Grinding Machine                                  |  |  |
| Bond:         | Very Soft Bond, Soft Bond, Medium Bond,<br>Hard Bond, Very Hard Bond, Extreme Hard<br>Bond |  |  |

### **Husqvarna Grinding Pad:**

<Grit:16-270# etc.>

Husqvarna Redi Lock Blank Scanmaskin Blank