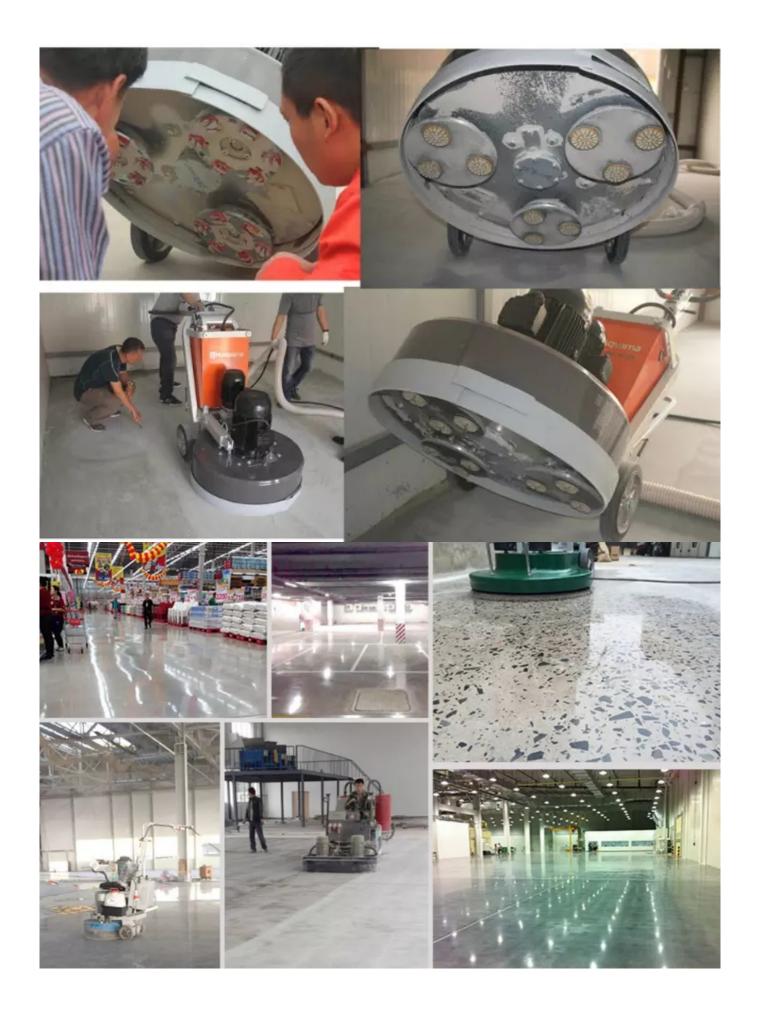

# **Applications:**

**Redi Lock Grinding Tools.** Suitable for general (concrete, stone) grinding use while mostly they are used for paint, glue, epoxy removal and floor coating, high quality and high efficiency, long lifespan.