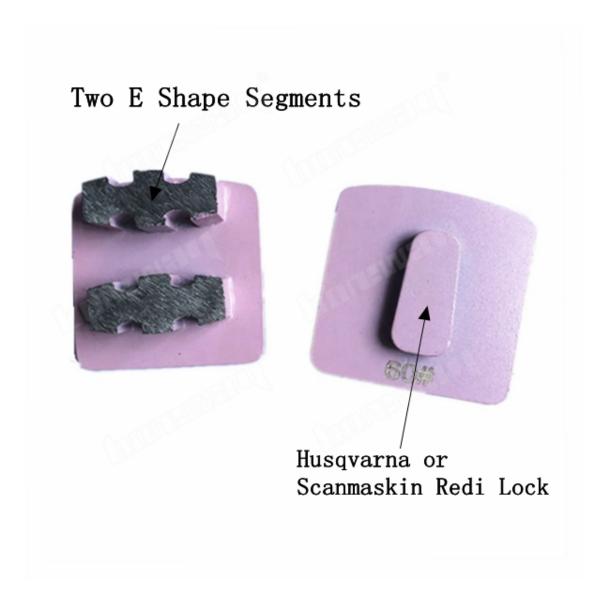

# **Redi Lock Grinding Tools:**

Husqvarna Redi Lock Blank Scanmaskin Blank

#### **Connection:**

- (1) Husqvarna Redi Lock
- (2) Scanmaskin Redi Lock

If you are interested in our products, you can click on me.