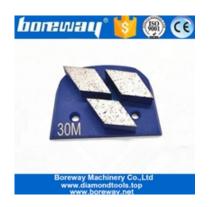

# **Specifications:**

The following are normal specifications Redi LockConcrete Grinding Plates:

| Name:          | Redi Lock Concrete Grinding Plates                                                          |  |  |  |
|----------------|---------------------------------------------------------------------------------------------|--|--|--|
| Segment Grit:  | 16-270#etc.                                                                                 |  |  |  |
| Segment Size[] | 24*14*8mm*1T (mm)                                                                           |  |  |  |
| Segment Shape[ | 1 Arrow Segment                                                                             |  |  |  |
| Material:      | Diamond + Metal powder                                                                      |  |  |  |
| Quality:       | International Standard Quality                                                              |  |  |  |
| Connection:    | Husqvarna Redi Lock/ Scanmaskin Redi Lock                                                   |  |  |  |
| Machine:       | Husqvarna/Scanmaskin Quick Connceting<br>Grinding Machine                                   |  |  |  |
| Bond:          | Very Soft Bond, Soft Bond, Medium Bond,<br>Hard Bond, Very Hard Bond, Extreme Hard<br>Bond. |  |  |  |

# Color:

Color:

Medium Bond-Red Hard Bond-Black Soft Bond-Yellow

Size: Husqvarna Blank

| V5488888             |                |           | (4.95 V)  |                |           |           |
|----------------------|----------------|-----------|-----------|----------------|-----------|-----------|
| CONCRETE<br>HARDNESS | Xtreme<br>Hard | Very Hard | Hard      | Medium<br>Hard | Soft      | Very Soft |
| PSI                  | 6500-9000      | 5000-7000 | 4000-5000 | 3000-4000      | 1500-3500 | 1000-2000 |
| MPA                  | C50-C65        | C40-C55   | C30-C50   | C20-C40        | C15-C25   | C10-C20   |
| CODE                 | XHF            | VHF       | HF        | MHF            | SF        | VSF       |
| COLOUR               |                |           |           |                |           |           |