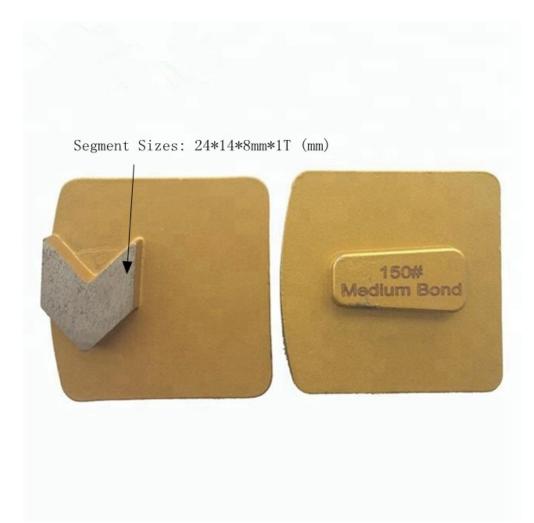

# **Specifications:**

The following are normal specifications Redi LockConcrete Grinding Plates:

| Name:          | Redi Lock Concrete Grinding Plates                                                          |  |  |  |
|----------------|---------------------------------------------------------------------------------------------|--|--|--|
| Segment Grit:  | 16-270#etc.                                                                                 |  |  |  |
| Segment Size[] | 24*14*8mm*1T (mm)                                                                           |  |  |  |
| Segment Shape[ | 1 Arrow Segment                                                                             |  |  |  |
| Material:      | Diamond + Metal powder                                                                      |  |  |  |
| Quality:       | International Standard Quality                                                              |  |  |  |
| Connection:    | Husqvarna Redi Lock/ Scanmaskin Redi Lock                                                   |  |  |  |
| Machine:       | Husqvarna/Scanmaskin Quick Connceting<br>Grinding Machine                                   |  |  |  |
| Bond:          | Very Soft Bond, Soft Bond, Medium Bond,<br>Hard Bond, Very Hard Bond, Extreme Hard<br>Bond. |  |  |  |