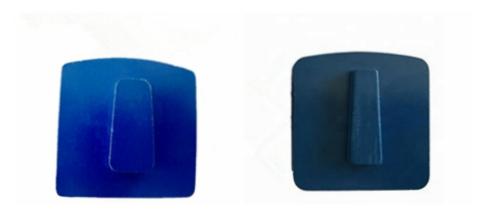

## **Connection Holes:**

- 1. Husqvarna Redi Lock
- 2. Scanmaskin Redi Lock

Husqvarna Redi Lock Blank Scanmaskin Blank

**Note:** Special logo, segment size and shapes, installation are available by customer's request.