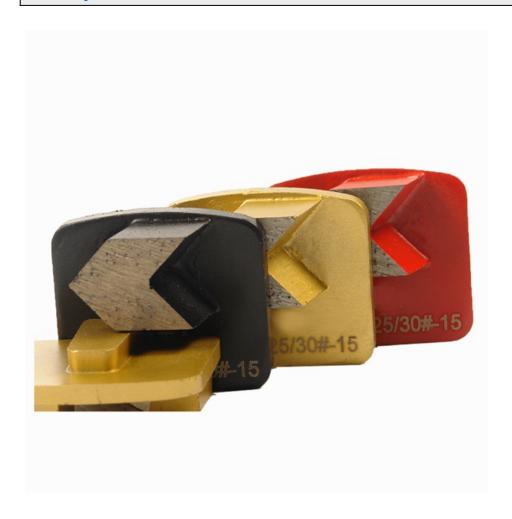

# Redi Lock Diamond Grinding Shoes Concrete Grinding Plates With Single Arrow Segment For Hard Concrete

Redi LockConcrete Grinding Plates Husqvarna/ Scanmaskin Diamond Grinding Shoes For Concrete And Terrazzo Floor.

# **Specifications:**

The following are normal specifications Redi LockConcrete Grinding Plates:

| Name:          | Redi Lock Concrete Grinding Plates                                                          |  |  |  |
|----------------|---------------------------------------------------------------------------------------------|--|--|--|
| Segment Grit:  | 16-270#etc.                                                                                 |  |  |  |
| Segment Size[] | 24*14*8mm*1T (mm)                                                                           |  |  |  |
| Segment Shape[ | 1 Arrow Segment                                                                             |  |  |  |
| Material:      | Diamond + Metal powder                                                                      |  |  |  |
| Quality:       | International Standard Quality                                                              |  |  |  |
| Connection:    | Husqvarna Redi Lock/ Scanmaskin Redi Lock                                                   |  |  |  |
| Machine:       | Husqvarna/Scanmaskin Quick Connceting<br>Grinding Machine                                   |  |  |  |
| Bond:          | Very Soft Bond, Soft Bond, Medium Bond,<br>Hard Bond, Very Hard Bond, Extreme Hard<br>Bond. |  |  |  |

# Color:

Color:

Medium Bond-Red Hard Bond-Black Soft Bond-Yellow

Size: Husqvarna Blank

| V5488888             |                |           | (4.95 V)  |                |           |           |
|----------------------|----------------|-----------|-----------|----------------|-----------|-----------|
| CONCRETE<br>HARDNESS | Xtreme<br>Hard | Very Hard | Hard      | Medium<br>Hard | Soft      | Very Soft |
| PSI                  | 6500-9000      | 5000-7000 | 4000-5000 | 3000-4000      | 1500-3500 | 1000-2000 |
| MPA                  | C50-C65        | C40-C55   | C30-C50   | C20-C40        | C15-C25   | C10-C20   |
| CODE                 | XHF            | VHF       | HF        | MHF            | SF        | VSF       |
| COLOUR               |                |           |           |                |           |           |