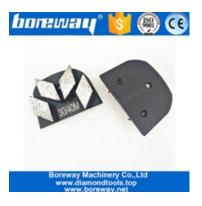

# Redi Lock Diamond Grinding Shoes Concrete Grinding Plates With Single Arrow Segment For Hard Concrete

Redi LockConcrete Grinding Plates Husqvarna/ Scanmaskin Diamond Grinding Shoes For Concrete And Terrazzo Floor.

# **Specifications:**

The following are normal specifications Redi LockConcrete Grinding Plates:

| Name:          | Redi Lock Concrete Grinding Plates                                                          |  |  |  |
|----------------|---------------------------------------------------------------------------------------------|--|--|--|
| Segment Grit:  | 16-270#etc.                                                                                 |  |  |  |
| Segment Size[] | 24*14*8mm*1T (mm)                                                                           |  |  |  |
| Segment Shape[ | 1 Arrow Segment                                                                             |  |  |  |
| Material:      | Diamond + Metal powder                                                                      |  |  |  |
| Quality:       | International Standard Quality                                                              |  |  |  |
| Connection:    | Husqvarna Redi Lock/ Scanmaskin Redi Lock                                                   |  |  |  |
| Machine:       | Husqvarna/Scanmaskin Quick Connceting<br>Grinding Machine                                   |  |  |  |
| Bond:          | Very Soft Bond, Soft Bond, Medium Bond,<br>Hard Bond, Very Hard Bond, Extreme Hard<br>Bond. |  |  |  |

# **Applications:**

**Redi LockConcrete Grinding Plates** suitable for general (concrete, stone) grinding use while mostly they are used for paint, glue, epoxy removal and floor coating, high quality and high efficiency, long lifespan.