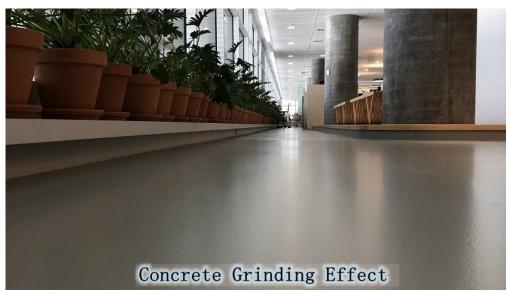

Used for removing all types of coatings such as paint, varnish, glue, epoxy, acrylic, screed residue, VCT mastic, black tar adhesive as well as thick rubber materials on the concrete floor.

# **Applications:**

Redi Lock Diamond Grinding Block With Sharp Segment Two PCD suitable for general

(concrete, stone) grinding use while mostly they are used for paint, glue, epoxy removal and floor coating, high quality and high efficiency, long lifespan.