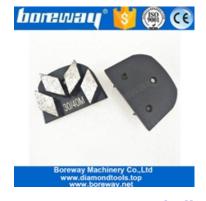

### Redi Lock Diamond Grinding Block With Sharp Segment Two PCD For Epoxy Glue Coating

Redi Lock Diamond Grinding Block With Sharp Segment Two PCD For Epoxy, glue, concrete coating removing

- •Designed for concrete floor restoration, epoxy, glue and any other concrete floor coating removal
- •Used on Universal floor grinding machine

# **Specifications:**

The following are normal specifications Redi Lock Diamond Grinding Block With Sharp Segment Two PCD:

| Name:          | Redi Lock Diamond Grinding Block With Sharp<br>Segment Two PCD |  |  |  |  |
|----------------|----------------------------------------------------------------|--|--|--|--|
| Segment Grit:  | 16-270#etc.                                                    |  |  |  |  |
| Segment Size[] | 1/4 PCD*2T 40*10*5mm*1T (mm)                                   |  |  |  |  |
| Size[]         | PCD+1 Bar Segment                                              |  |  |  |  |
| Material:      | PCD+Diamond + Metal powder                                     |  |  |  |  |
| Quality:       | International Standard Quality                                 |  |  |  |  |
| Connection:    | Redi Lock Husqvarna Blank                                      |  |  |  |  |
| Machine:       | Husqvarna Quick Connceting Grinding<br>Machine                 |  |  |  |  |
| Bond:          | Soft Bond, Medium Bond, Hard Bond.                             |  |  |  |  |

# **Applications:**

Redi Lock Diamond Grinding Block With Sharp Segment Two PCD suitable for general

(concrete, stone) grinding use while mostly they are used for paint, glue, epoxy removal and floor coating, high quality and high efficiency, long lifespan.