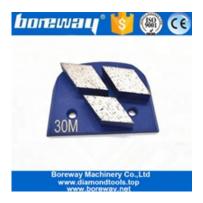

# **Specifications:**

The following are normal specifications Redi Lock Diamond Grinding Block With Sharp Segment Two PCD:

| Name:          | Redi Lock Diamond Grinding Block With Sharp<br>Segment Two PCD |  |  |  |  |
|----------------|----------------------------------------------------------------|--|--|--|--|
| Segment Grit:  | 16-270#etc.                                                    |  |  |  |  |
| Segment Size[] | 1/4 PCD*2T 40*10*5mm*1T (mm)                                   |  |  |  |  |
| Size[]         | PCD+1 Bar Segment                                              |  |  |  |  |
| Material:      | PCD+Diamond + Metal powder                                     |  |  |  |  |
| Quality:       | International Standard Quality                                 |  |  |  |  |
| Connection:    | Redi Lock Husqvarna Blank                                      |  |  |  |  |
| Machine:       | Husqvarna Quick Connceting Grinding<br>Machine                 |  |  |  |  |
| Bond:          | Soft Bond, Medium Bond, Hard Bond.                             |  |  |  |  |

**Color:** 

Color:

Medium Bond-Red Hard Bond-Black Soft Bond-Yellow

Size: Husqvarna Blank

| CONCRETE<br>HARDNESS | Xtreme<br>Hard | Very Hard | Hard      | Medium<br>Hard | Soft      | Very Soft |
|----------------------|----------------|-----------|-----------|----------------|-----------|-----------|
| PSI                  | 6500-9000      | 5000-7000 | 4000-5000 | 3000-4000      | 1500-3500 | 1000-2000 |
| MPA                  | C50-C65        | C40-C55   | C30-C50   | C20-C40        | C15-C25   | C10-C20   |
| CODE                 | XHF            | VHF       | HF        | MHF            | SF        | VSF       |
| COLOUR               |                |           |           |                |           |           |