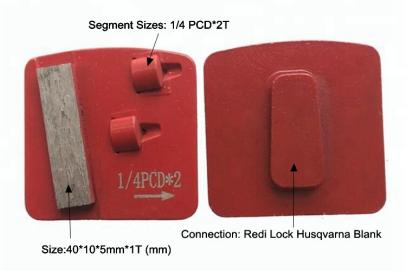

### Redi Lock Diamond Grinding Block With Sharp Segment Two PCD For Epoxy Glue Coating

Redi Lock Diamond Grinding Block With Sharp Segment Two PCD For Epoxy, glue, concrete coating removing

- •Designed for concrete floor restoration, epoxy, glue and any other concrete floor coating removal
- •Used on Universal floor grinding machine

# **Specifications:**

The following are normal specifications Redi Lock Diamond Grinding Block With Sharp Segment Two PCD:

| Name:          | Redi Lock Diamond Grinding Block With Sharp<br>Segment Two PCD |  |  |  |  |
|----------------|----------------------------------------------------------------|--|--|--|--|
| Segment Grit:  | 16-270#etc.                                                    |  |  |  |  |
| Segment Size[] | 1/4 PCD*2T 40*10*5mm*1T (mm)                                   |  |  |  |  |
| Size[]         | PCD+1 Bar Segment                                              |  |  |  |  |
| Material:      | PCD+Diamond + Metal powder                                     |  |  |  |  |
| Quality:       | International Standard Quality                                 |  |  |  |  |
| Connection:    | Redi Lock Husqvarna Blank                                      |  |  |  |  |
| Machine:       | Husqvarna Quick Connceting Grinding<br>Machine                 |  |  |  |  |
| Bond:          | Soft Bond, Medium Bond, Hard Bond.                             |  |  |  |  |

#### **Connection Holes:**

- 1. Husqvarna Redi Lock
- 2. Scanmaskin Redi Lock

Husqvarna Redi Lock Blank Scanmaskin Blank

**Note:** Special logo, segment size and shapes, installation are available by customer's request.