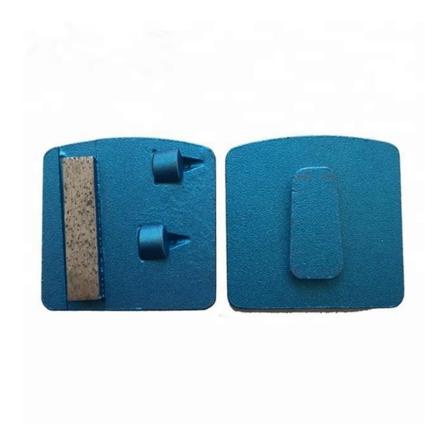

### Redi Lock Diamond Grinding Block With Sharp Segment Two PCD For Epoxy Glue Coating

Redi Lock Diamond Grinding Block With Sharp Segment Two PCD For Epoxy, glue, concrete coating removing

- •Designed for concrete floor restoration, epoxy, glue and any other concrete floor coating removal
- •Used on Universal floor grinding machine

# **Specifications:**

The following are normal specifications Redi Lock Diamond Grinding Block With Sharp Segment Two PCD:

| Name:          | Redi Lock Diamond Grinding Block With Sharp<br>Segment Two PCD |  |  |  |  |
|----------------|----------------------------------------------------------------|--|--|--|--|
| Segment Grit:  | 16-270#etc.                                                    |  |  |  |  |
| Segment Size[] | 1/4 PCD*2T 40*10*5mm*1T (mm)                                   |  |  |  |  |
| Size[]         | PCD+1 Bar Segment                                              |  |  |  |  |
| Material:      | PCD+Diamond + Metal powder                                     |  |  |  |  |
| Quality:       | International Standard Quality                                 |  |  |  |  |
| Connection:    | Redi Lock Husqvarna Blank                                      |  |  |  |  |
| Machine:       | Husqvarna Quick Connceting Grinding<br>Machine                 |  |  |  |  |
| Bond:          | Soft Bond, Medium Bond, Hard Bond.                             |  |  |  |  |

#### **Connection Holes:**

- 1. Husqvarna Redi Lock
- 2. Scanmaskin Redi Lock

Husqvarna Redi Lock Blank Scanmaskin Blank

**Note:** Special logo, segment size and shapes, installation are available by customer's request.