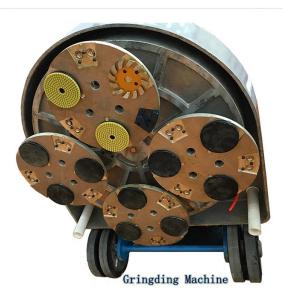

### Redi Lock Diamond Grinding Block With Sharp Segment Two PCD For Epoxy Glue Coating

Redi Lock Diamond Grinding Block With Sharp Segment Two PCD For Epoxy, glue, concrete coating removing

- •Designed for concrete floor restoration, epoxy, glue and any other concrete floor coating removal
- •Used on Universal floor grinding machine

# **Applications:**

Redi Lock Diamond Grinding Block With Sharp Segment Two PCD suitable for general

(concrete, stone) grinding use while mostly they are used for paint, glue, epoxy removal and floor coating, high quality and high efficiency, long lifespan.